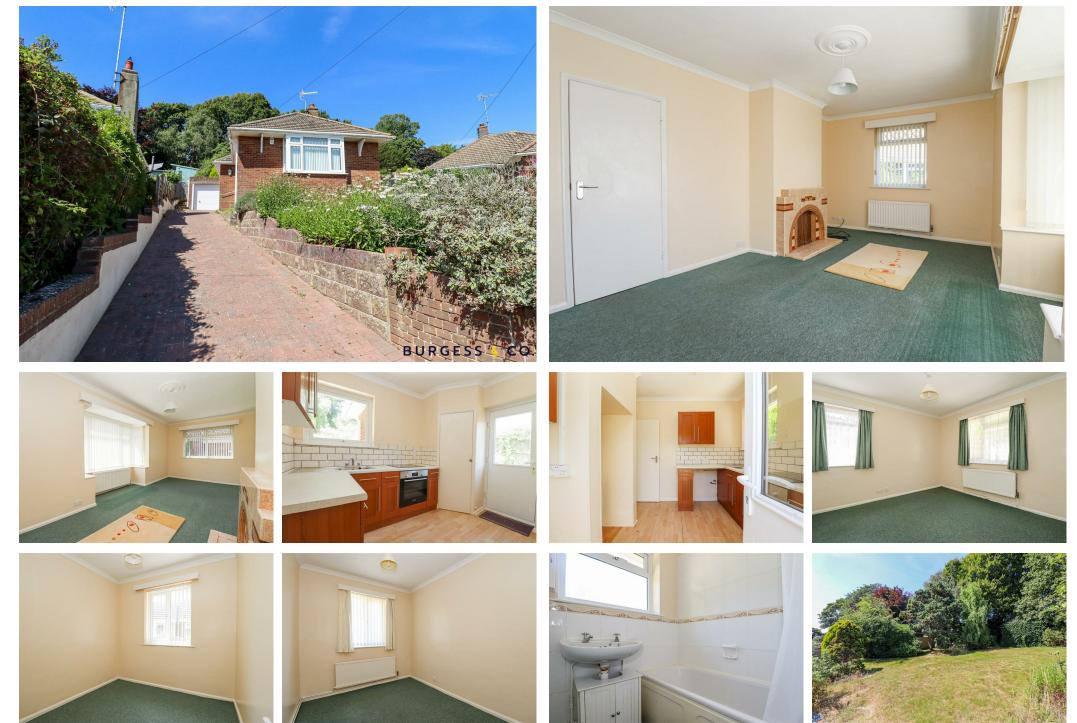

## 01424 222255

\*\*CHAIN FREE\*\* Burgess & Co are delighted to present to the market this bright and spacious detached bungalow, ideally located in a quiet residential area yet within a mile of West St Leonards mainline railway station, shopping facilities and the seafront. There are also nearby bus services and Hastings Town Centre with further shopping facilities, restaurants as well as the historic Old Town are within two miles. The accommodation comprises an entrance hall, a bay fronted living room, a fitted kitchen, a separate w.c, three bedrooms and a fitted family bathroom. The property benefits from gas central heating and double glazed windows. To the outside there is a driveway leading to a garage, a front garden and a delightful tiered rear garden with distant sea views. Early viewing is recommended to truly appreciate all this property has to offer with the vendors sole agents.

#### Porch

With door to

#### **Entrance Hall**

With radiator, storage cupboard, loft hatch.

#### Living Room

#### 18'4 x 12'9

With radiator, feature fireplace with gas point, triple aspect room with double glazed bay window to the front, double Garage glazed window to both sides.

#### Kitchen

#### 9'7 x 8'9

Comprising matching range of wall & base units, worksurface, inset sink, fitted electric hob, fitted oven, space for fridge/freezer, storage cupboard, radiator, double glazed window to the side & rear, double glazed door to the side.

#### **Bedroom One**

11'9 x 11'2 With radiator, double glazed window to the side & rear.

#### **Bedroom Two**

9'9 x 8'2 With radiator, double glazed window to the side.

### **Bedroom Three** 8'2 x 8'2 With radiator, double glazed window to the side.

### Bathroom

#### 5'9 x 5'4

Comprising bath with shower over, wash hand basin, partly tiled walls, radiator, double glazed frosted window to the side.

#### Separate W.C

Comprising low level w.c, partly tiled walls, double glazed frosted window to the side.

15'7 x 8'3

With up & over door, window & door to the rear garden.

#### Outside

To the front there is an area of lawn with flowerbed borders housing mature shrubs, a sloped driveway providing off road parking, leading to a garage and side access. To the rear there is a patio area, an outside tap, steps lead up to a large area of lawn with mature shrubs & hedges and a garden shed.

#### **Outside W.C**

Comprising low level w.c, wash hand basin, window to the rear.