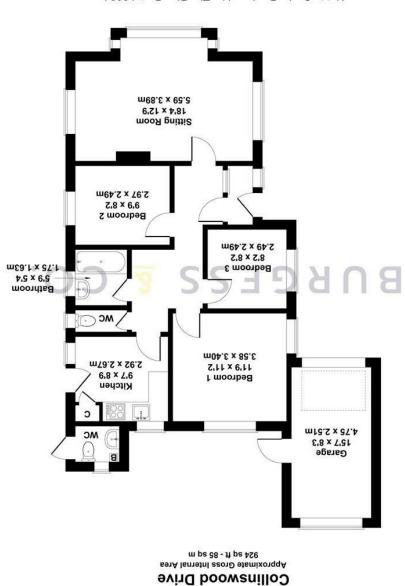

#### 18'4 x 12'9

With radiator, feature fireplace with gas point, triple aspect room with double glazed bay window to the front, double Garage glazed window to both sides.

#### 9'7 x 8'9

Comprising matching range of wall & base units, worksurface, inset sink, fitted electric hob, fitted oven, space for fridge/freezer, storage cupboard, radiator, double glazed window to the side & rear, double glazed door to the side.

#### **Bedroom One**

11'9 x 11'2 With radiator, double glazed window to the side & rear.

#### **Bedroom Two**

9'9 x 8'2 With radiator, double glazed window to the side.

### **Bedroom Three** 8'2 x 8'2 With radiator, double glazed window to the side.

#### 5'9 x 5'4

Comprising bath with shower over, wash hand basin, partly tiled walls, radiator, double glazed frosted window to the side.

#### Separate W.C

Comprising low level w.c, partly tiled walls, double glazed frosted window to the side.

15'7 x 8'3

With up & over door, window & door to the rear garden.