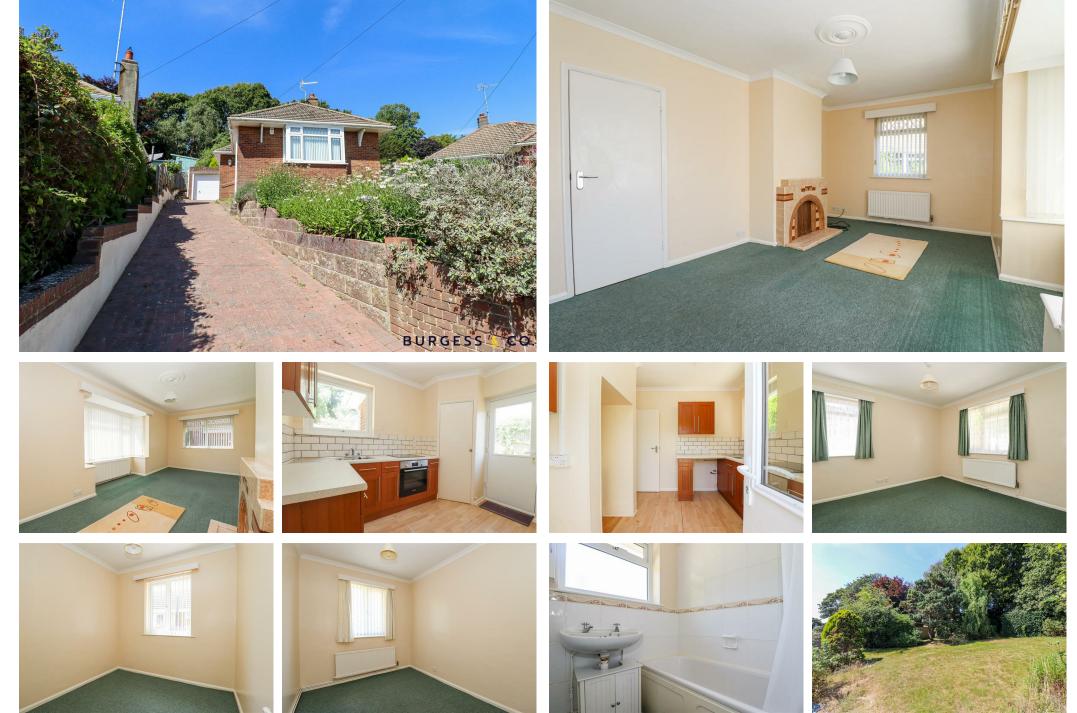

## 01424 222255

\*\*CHAIN FREE\*\* Burgess & Co are delighted to present to the market this bright and spacious detached bungalow, ideally located in a quiet residential area yet within a mile of West St Leonards mainline railway station, shopping facilities and the seafront. There are also nearby bus services and Hastings Town Centre with further shopping facilities, restaurants as well as the historic Old Town are within two miles. The accommodation comprises an entrance hall, a bay fronted living room, a fitted kitchen, a separate w.c, three bedrooms and a fitted family bathroom. The property benefits from gas central heating and double glazed windows. To the outside there is a driveway leading to a garage, a front garden and a delightful tiered rear garden with distant sea views. Early viewing is recommended to truly appreciate all this property has to offer with the vendors sole agents.

#### Outside

To the front there is an area of lawn with flowerbed borders housing mature shrubs, a sloped driveway providing off road parking, leading to a garage and side access. To the rear there is a patio area, an outside tap, steps lead up to a large area of lawn with mature shrubs & hedges and a garden shed.