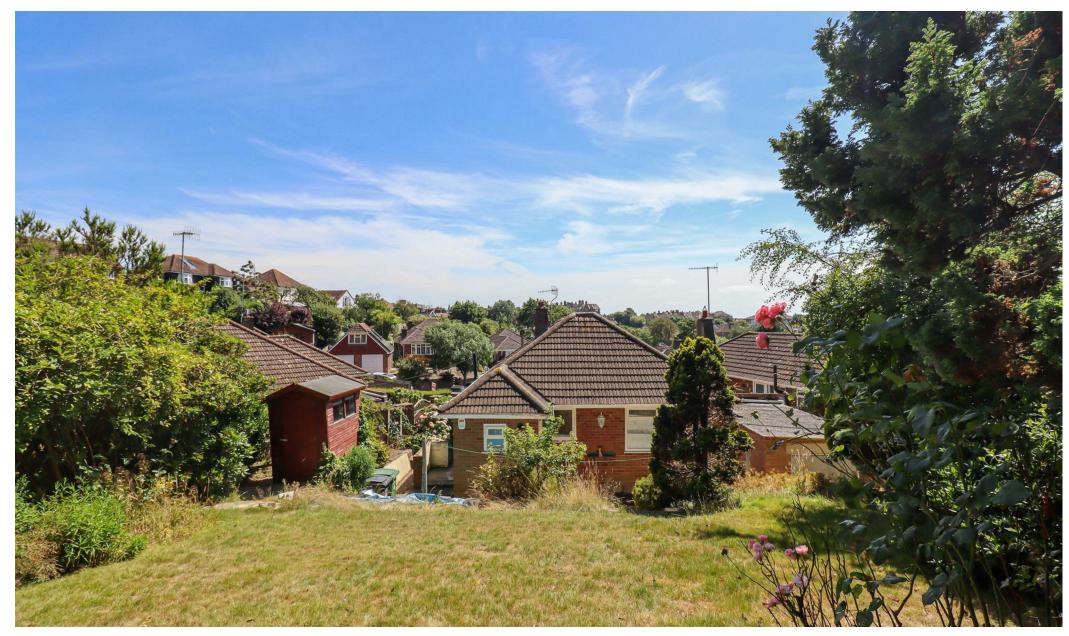

#### Outside

To the front there is an area of lawn with flowerbed borders housing mature shrubs, a sloped driveway providing off road parking, leading to a garage and side access. To the rear there is a patio area, an outside tap, steps lead up to a large area of lawn with mature shrubs & hedges and a garden shed.