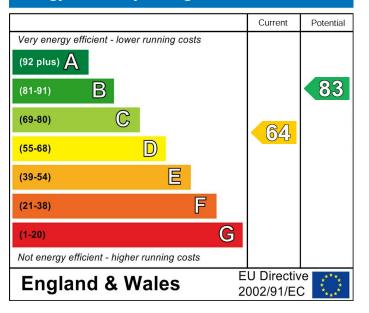

.

### Bathroom

#### 5'9 x 5'4

Comprising bath with shower over, wash hand basin, partly tiled walls, radiator, double glazed frosted window to the side.

#### Separate W.C

Comprising low level w.c, partly tiled walls, double glazed frosted window to the side.

15'7 x 8'3

With up & over door, window & door to the rear garden.

#### Outside

To the front there is an area of lawn with flowerbed borders housing mature shrubs, a sloped driveway providing off road parking, leading to a garage and side access. To the rear there is a patio area, an outside tap, steps lead up to a large area of lawn with mature shrubs & hedges and a garden shed.

#### **Outside W.C**

Comprising low level w.c, wash hand basin, window to the rear.

#### NB

Council tax band: D

## **Energy Efficiency Rating**