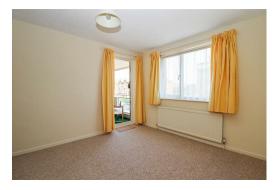

# **Bedroom One**

13'4 x 10'7

With radiator, built -in wardrobes, built-in cupboard, double glazed window to the side enjoying sea views. Double glazed door leading to Balcony.

## **Bedroom Two**

12'9 x 8'1

With radiator, built-in cupboard, double glazed window to the side, sea views.

6'8 x 6'8

pedestal wash hand basin, low level w.c, radiator, tiled walls, extractor fan.