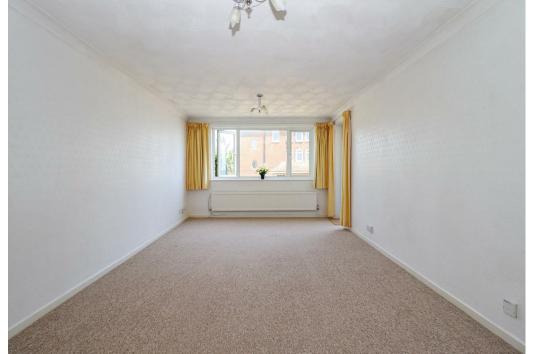

# **Living Room**

20'7 x 11'1

With radiator, double glazed window to the side, With up & over door, located in a block. enjoying sea views. Double glazed door to