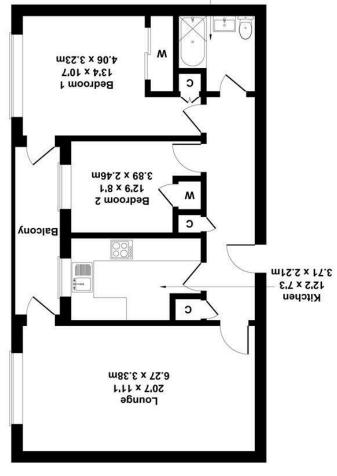

# For Illustrative Purposes Only. Not to Scale. Produced by The Plan Portal 2024

2.03 x 2.03m moorhts8 8'8 x 8'8

720 sq ft - 67 sq m Approximate Gross Internal Area

Barbados

### Kitchen

12'2 x 7'3

Comprising matching range of wall & base units, worksurfaces, inset sink unit, inset gas hob with extractor hood over, fitted oven, space for Bathroom appliances, partly tiled walls, cupboard housing wall mounted boiler, double glazed window to the side Comprising bath with Triton electric shower over, with sea views.

# **Living Room**

20'7 x 11'1

With radiator, double glazed window to the side, With up & over door, located in a block. enjoying sea views. Double glazed door to

# **Balcony**

With space for seating, enjoying sea views.

# **Bedroom One**

13'4 x 10'7

With radiator, built -in wardrobes, built-in cupboard, double glazed window to the side enjoying sea views. Double glazed door leading to Balcony.

## **Bedroom Two**

12'9 x 8'1

With radiator, built-in cupboard, double glazed window to the side, sea views.

6'8 x 6'8

pedestal wash hand basin, low level w.c, radiator, tiled walls, extractor fan.