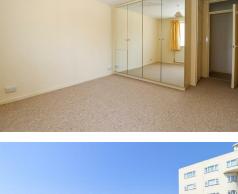

# **Bedroom One**

13'4 x 10'7

With radiator, built -in wardrobes, built-in cupboard, double glazed window to the side enjoying sea views. Double glazed door leading to Balcony.

## **Bedroom Two**

12'9 x 8'1

With radiator, built-in cupboard, double glazed window to the side, sea views.

6'8 x 6'8

pedestal wash hand basin, low level w.c, radiator, tiled walls, extractor fan.