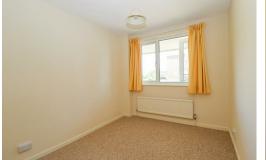

# **Bedroom One**

13'4 x 10'7

With radiator, built -in wardrobes, built-in cupboard, double glazed window to the side enjoying sea views. Double glazed door leading to Balcony.

## **Bedroom Two**

12'9 x 8'1

With radiator, built-in cupboard, double glazed window to the side, sea views.

6'8 x 6'8

pedestal wash hand basin, low level w.c, radiator, tiled walls, extractor fan.