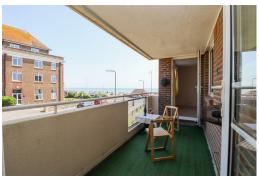

# **Living Room**

20'7 x 11'1

With radiator, double glazed window to the side, With up & over door, located in a block. enjoying sea views. Double glazed door to

# **Balcony**

With space for seating, enjoying sea views.