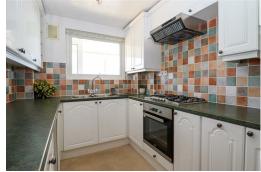

### Kitchen

12'2 x 7'3

Comprising matching range of wall & base units, worksurfaces, inset sink unit, inset gas hob with extractor hood over, fitted oven, space for Bathroom appliances, partly tiled walls, cupboard housing wall mounted boiler, double glazed window to the side Comprising bath with Triton electric shower over, with sea views.