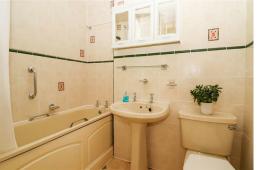

### Kitchen

12'2 x 7'3

Comprising matching range of wall & base units, worksurfaces, inset sink unit, inset gas hob with extractor hood over, fitted oven, space for Bathroom appliances, partly tiled walls, cupboard housing wall mounted boiler, double glazed window to the side Comprising bath with Triton electric shower over, with sea views.

## **Bedroom Two**

12'9 x 8'1

With radiator, built-in cupboard, double glazed window to the side, sea views.

6'8 x 6'8

pedestal wash hand basin, low level w.c, radiator, tiled walls, extractor fan.