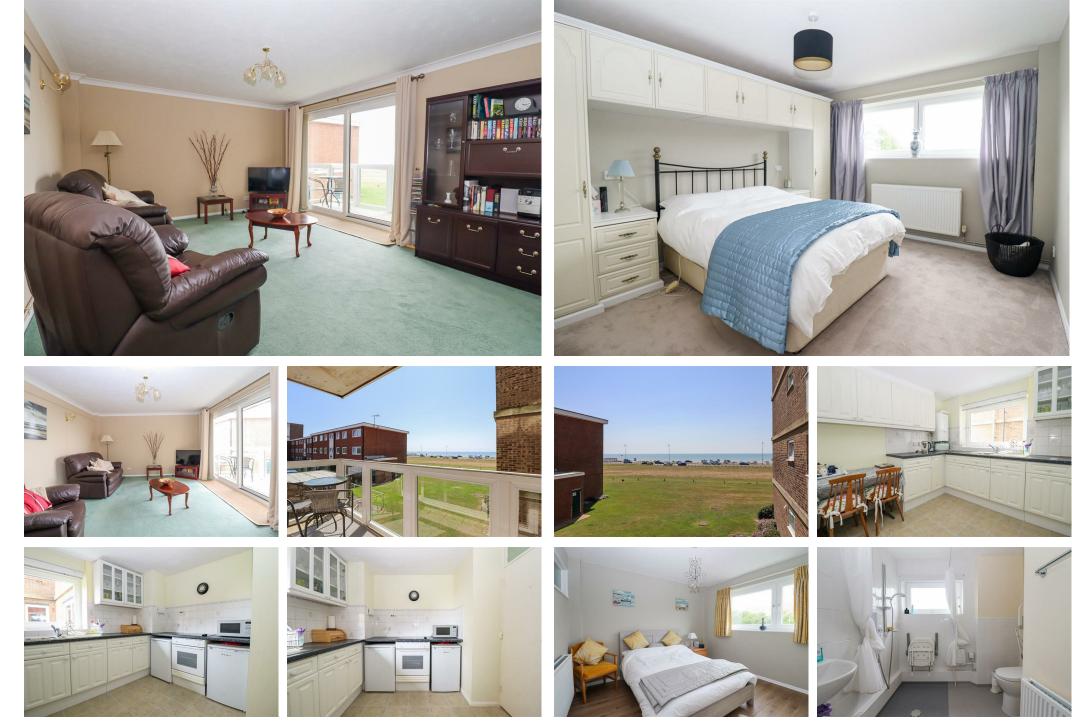

# 01424 222255

\*\*CHAIN FREE\*\* Burgess & Co are delighted to bring to the market this bright and spacious first floor apartment, ideally located adjacent to Bexhill SEAFRONT and accessible to the town centre with its various amenities, shops, restaurants and mainline railway station. The accommodation comprises an entrance hall, a large living/dining room with door giving access to private SOUTH FACING BALCONY with far reaching sea views, a fitted kitchen, two double bedrooms and a fitted wet room/w.c. Further benefits include gas central heating, double glazing and a lift service to all floors. To the outside there are well maintained communal gardens and an allocated parking space. The property is to be sold with a SHARE OF FREEHOLD and an internal inspection is highly recommended to fully appreciate all this apartment has to offer by vendor sole agents.

### **Communal Entrance Hall**

With entry-phone system, stairs & lift to all floors.

#### **First Floor**

With private front door to

#### **Entrance Vestibule**

With frosted door to

#### Hallway

With radiator, entry-phone system, fitted cupboard.

#### Living Room

16'6 x 13'5

With two radiators, double glazed sliding door to the Balcony enjoying sea views.

#### **Kitchen**

#### 12'1 x 9'6

Comprising matching range of wall & base units, worksurfaces, inset sink unit, fitted electric hob with oven under, space for under counter appliances, tiled splashbacks, fire door, wall mounted Ideal Logic

# combi boiler, space for table & chairs, radiator, NB double glazed window to the front.

#### **Bedroom One**

12'5 x 10'7

With radiator, built-in cupboards, double glazed window to the side.

#### **Bedroom Two**

10'6 x 9'5

With radiator, two storage cupboards, frosted borrowed light window, double glazed window to the rear.

### Wet Room

#### 7'2 x 7'2

Comprising electric shower, fitted seat, wall mounted wash hand basin, low level w.c with handrails, radiator, tiled walls, double glazed frosted window to the rear.

## Outside/Parking

There are well maintained communal gardens and an allocated parking space.

There is the remainder of a 999 year Lease from 25 December 2000 to include a share of the Freehold. We have been advised that the service charge is approximately £804 every 6 months to include the building insurance & water rates. Council tax band: B