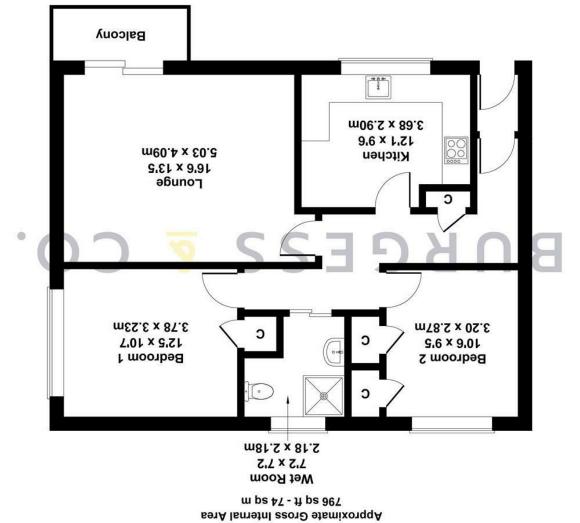

#### Living Room

16'6 x 13'5

With two radiators, double glazed sliding door to the Balcony enjoying sea views.

#### 12'1 x 9'6

Comprising matching range of wall & base units, worksurfaces, inset sink unit, fitted electric hob with oven under, space for under counter appliances, tiled splashbacks, fire door, wall mounted Ideal Logic

#### **Bedroom One**

12'5 x 10'7

With radiator, built-in cupboards, double glazed window to the side.

#### **Bedroom Two**

10'6 x 9'5

With radiator, two storage cupboards, frosted borrowed light window, double glazed window to the rear.

#### 7'2 x 7'2

Comprising electric shower, fitted seat, wall mounted wash hand basin, low level w.c with handrails, radiator, tiled walls, double glazed frosted window to the rear.