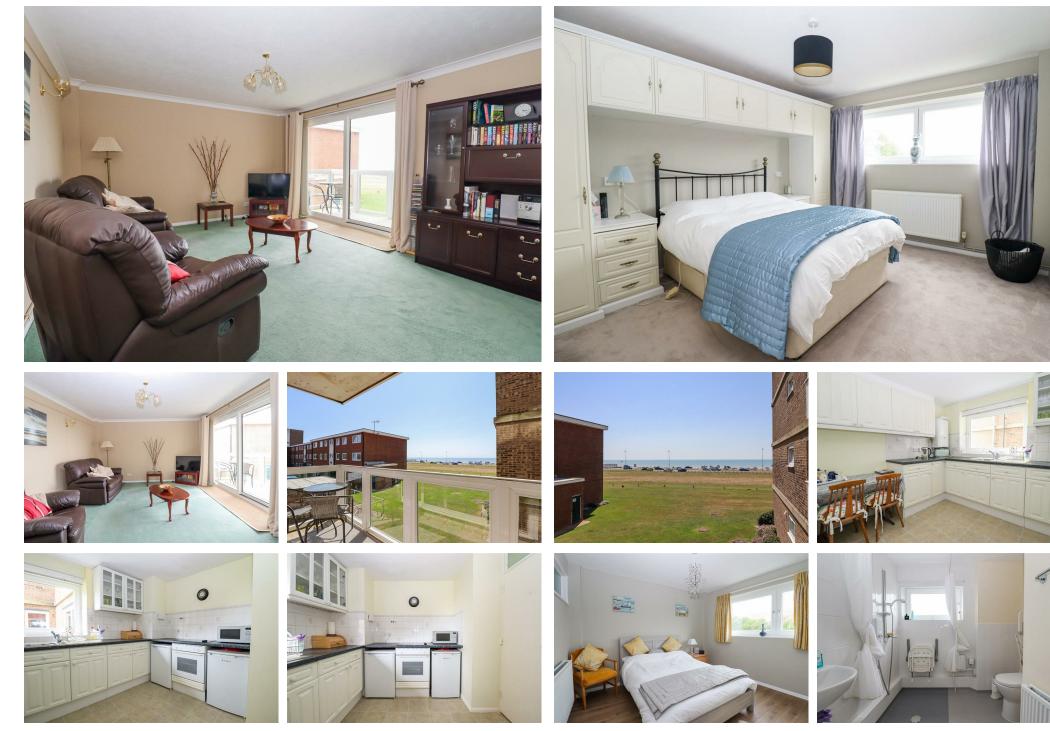

# 01424 222255

\*\*CHAIN FREE\*\* Burgess & Co are delighted to bring to the market this bright and spacious first floor apartment, ideally located adjacent to Bexhill SEAFRONT and accessible to the town centre with its various amenities, shops, restaurants and mainline railway station. The accommodation comprises an entrance hall, a large living/dining room with door giving access to private SOUTH FACING BALCONY with far reaching sea views, a fitted kitchen, two double bedrooms and a fitted wet room/w.c. Further benefits include gas central heating, double glazing and a lift service to all floors. To the outside there are well maintained communal gardens and an allocated parking space. The property is to be sold with a SHARE OF FREEHOLD and an internal inspection is highly recommended to fully appreciate all this apartment has to offer by vendor sole agents.

#### Living Room

16'6 x 13'5

With two radiators, double glazed sliding door to the Balcony enjoying sea views.

#### **Kitchen**

#### **Bedroom One**

12'5 x 10'7

With radiator, built-in cupboards, double glazed window to the side.