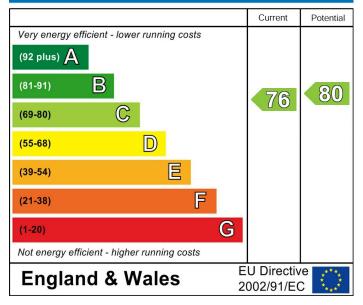

12'5 x 10'7

With radiator, built-in cupboards, double glazed window to the side.

#### **Bedroom Two**

10'6 x 9'5

With radiator, two storage cupboards, frosted borrowed light window, double glazed window to the rear.

### Wet Room

#### 7'2 x 7'2

Comprising electric shower, fitted seat, wall mounted wash hand basin, low level w.c with handrails, radiator, tiled walls, double glazed frosted window to the rear.

## Outside/Parking

There are well maintained communal gardens and an allocated parking space.

There is the remainder of a 999 year Lease from 25 December 2000 to include a share of the Freehold. We have been advised that the service charge is approximately £804 every 6 months to include the building insurance & water rates. Council tax band: B

## **Energy Efficiency Rating**