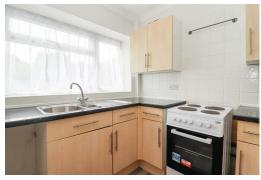

## **Kitchen**

8'3 x 7'4

Comprising matching range of wall & base units, worksurface, inset 1 & ½ bowl sink unit, tiled splashbacks, space for electric cooker, space for paid up until the 28th September 2024. Council tax appliances, plumbing for washing machine, wall

mounted Baxi boiler, double glazed window to the rear.