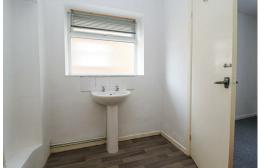

# Separate W.C

Comprising low level w.c, double glazed frosted window to the front.