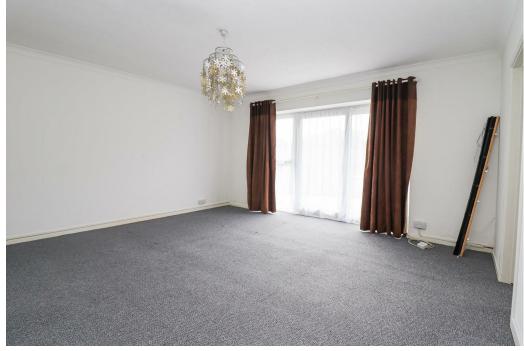

# Lounge/Dining Room

15'7 x 15'4

With radiator, fitted cupboard, double glazed window to the rear, double glazed sliding door to the rear. Door to