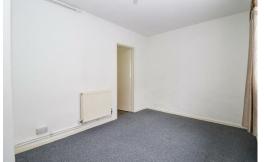

# Lounge/Dining Room

15'7 x 15'4

With radiator, fitted cupboard, double glazed window to the rear, double glazed sliding door to the rear. Door to