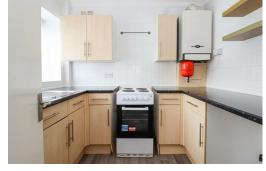

## **Kitchen**

8'3 x 7'4

Comprising matching range of wall & base units, worksurface, inset 1 & ½ bowl sink unit, tiled splashbacks, space for electric cooker, space for paid up until the 28th September 2024. Council tax appliances, plumbing for washing machine, wall

mounted Baxi boiler, double glazed window to the rear.