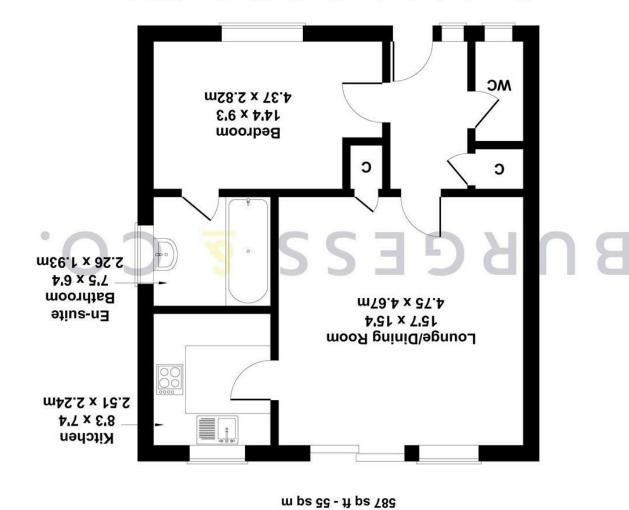

# Approximate Gross Internal Area

For Illustrative Purposes Only. Not to Scale. Produced by The Plan Portal 2024

#### **Entrance Hall**

With radiator, storage cupboard housing utilities.

# Separate W.C

Comprising low level w.c, double glazed frosted window to the front.

# Lounge/Dining Room

15'7 x 15'4

With radiator, fitted cupboard, double glazed window to the rear, double glazed sliding door to the rear. Door to

## **Kitchen**

8'3 x 7'4

Comprising matching range of wall & base units, worksurface, inset 1 & ½ bowl sink unit, tiled splashbacks, space for electric cooker, space for paid up until the 28th September 2024. Council tax appliances, plumbing for washing machine, wall

#### **Bedroom**

14'4 x 9'3

With radiator, double glazed window to the front.

# **En-suite Bathroom**

7'5 x 6'4

Comprising bath with shower attachment, pedestal wash hand basin, partly tiled walls, radiator, double glazed frosted window to the side.