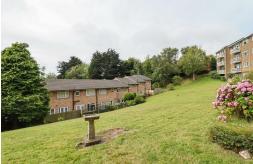

l & base units, worksurface, inset 1 & ½ bowl sink unit, tiled splashbacks, space for electric cooker, space for paid up until the 28th September 2024. Council tax appliances, plumbing for washing machine, wall

mounted Baxi boiler, double glazed window to the rear.

#### **Bedroom**

14'4 x 9'3

With radiator, double glazed window to the front.

# **En-suite Bathroom**

7'5 x 6'4

Comprising bath with shower attachment, pedestal wash hand basin, partly tiled walls, radiator, double glazed frosted window to the side.

#### Outside

There are well maintained communal gardens.

## NB

There is the remainder of a 125 year Lease from 24 June 2001. We have been advised that the service charges are £632.82 per quarter in advance, which is band: A. Pets and lets are allowed.