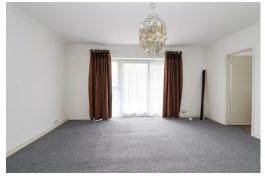

# Lounge/Dining Room

15'7 x 15'4

With radiator, fitted cupboard, double glazed window to the rear, double glazed sliding door to the rear. Door to