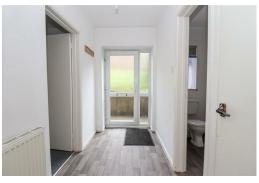

#### **Entrance Hall**

With radiator, storage cupboard housing utilities.

# Separate W.C

Comprising low level w.c, double glazed frosted window to the front.