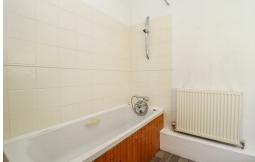

# **En-suite Bathroom**

7'5 x 6'4

Comprising bath with shower attachment, pedestal wash hand basin, partly tiled walls, radiator, double glazed frosted window to the side.