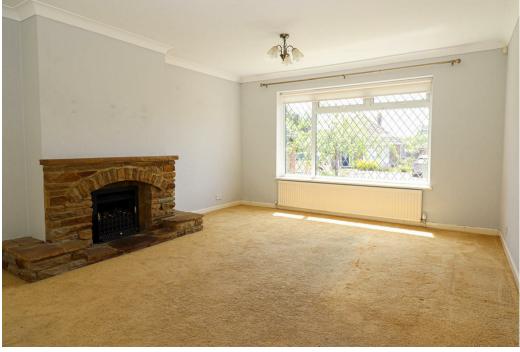

#### Lounge

19'2 x 12'9

With radiator, feature gas fire, double glazed window to front, Shower Room double glazed window & door into.