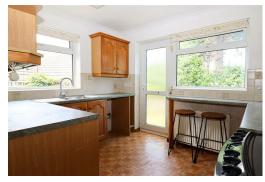

## **Kitchen**

12'6 x 11'3

Comprising matching range of wall & base units, worksurface, inset 1 & ½ bowl sink unit, tiled splashbacks, space for electric Outside hob & oven, space for washing machine, space for appliances, radiator, double glazed window to the side & rear, double glazed door to the rear.