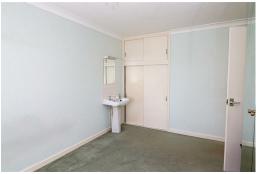

### Bedroom 2

12'0 x 9'9

With radiator, pedestal wash hand basin, built in wardrobe, front and rear. double glazed window to front.