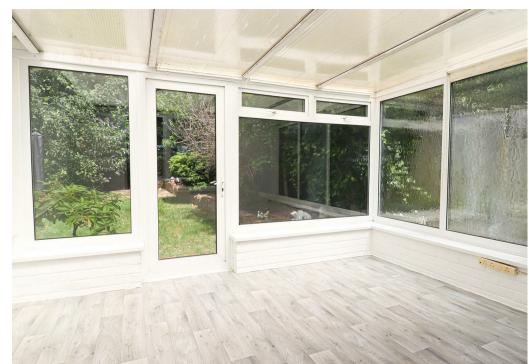

#### Conservatory

12'5 x 10'2

With double glazed window to side & rear, double glazed door to rear.