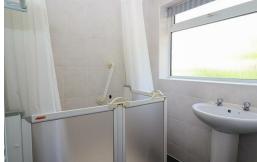

#### **Bedroom 3**

11'9 x 8'9

With radiator, double glazed window to rear.

8'7 x 5'9

Comprising walk-in shower with chrome rail riser with shower head over, pedestal wash hand basin, towel radiator, fitted cupboard housing Worcester boiler, double glazed frosted window to the side.