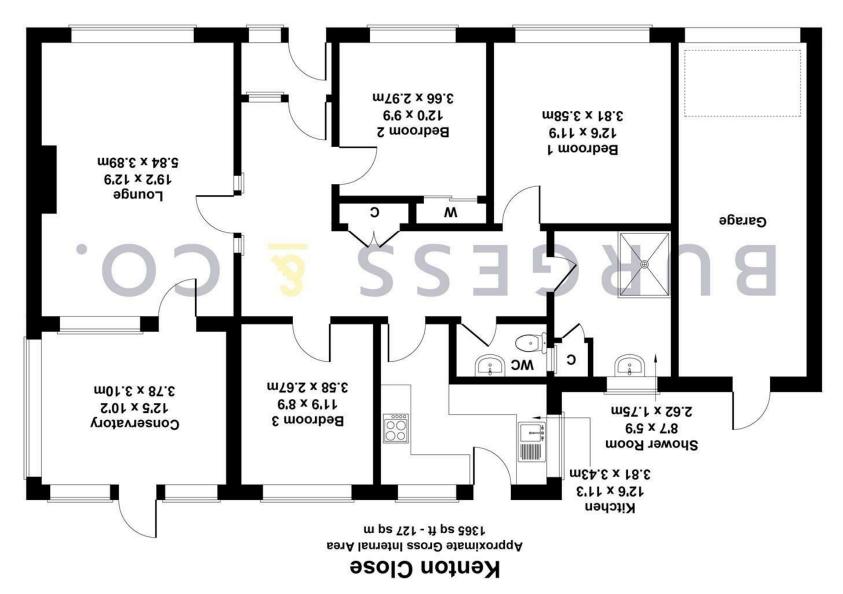

## For Illustrative Purposes Only.

Not to Scale. Produced by The Plan Portal 2024

EST 2000

## 01424 222255

\*\*CHAIN FREE\*\* Burgess & Co are delighted to bring to the market this spacious three bedroom detached bungalow, ideally located within this popular residential area being close to Bexhill Downs and within easy reach of Bexhill Town Centre with its array of shopping facilities, mainline railway station, and the beautiful seafront. The property requires modernisation throughout and the accommodation comprises an entrance hall, a lounge/diner, a conservatory, a fitted kitchen, three double bedrooms, a fitted shower room and a separate w.c. To the front there is a lawned garden, a driveway giving access to a large garage, and to the rear there is a well established garden enjoying seclusion. Further benefits include gas central heating and double glazing. Viewing is recommended to appreciate the size and potential this property has to offer.

#### **Porch**

With tiled floor, door into.

#### **Entrance Hall**

With radiator, storage cupboards, loft hatch, single glazed frosted window & door to

#### Lounge

19'2 x 12'9

With radiator, feature gas fire, double glazed window to front, Shower Room double glazed window & door into.

#### Conservatory

12'5 x 10'2

With double glazed window to side & rear, double glazed door to rear.

## **Kitchen**

12'6 x 11'3

Comprising matching range of wall & base units, worksurface, inset 1 & ½ bowl sink unit, tiled splashbacks, space for electric Outside hob & oven, space for washing machine, space for appliances, radiator, double glazed window to the side & rear, double glazed door to the rear.

#### Bedroom 1

12'6 x 11'9

With radiator, double glazed window to front.

### Bedroom 2

12'0 x 9'9

With radiator, pedestal wash hand basin, built in wardrobe, front and rear. double glazed window to front.

#### **Bedroom 3**

11'9 x 8'9

With radiator, double glazed window to rear.

8'7 x 5'9

Comprising walk-in shower with chrome rail riser with shower head over, pedestal wash hand basin, towel radiator, fitted cupboard housing Worcester boiler, double glazed frosted window to the side.

## Separate W.C

Comprising low level w.c, wash hand basin, radiator, double glazed frosted window to the rear.

To the front there is an area of lawn with mature plants & shrubs, a driveway providing off road parking leading to a garage and gated side access. To the rear there is an attractive garden comprising a patio area, an area of lawn, variety of mature plants, shrubs & trees, the garden is enclosed by mature hedging & fencing.

### Garage

With up and over door, gas metre, electric metre, single door to

Council tax band: D