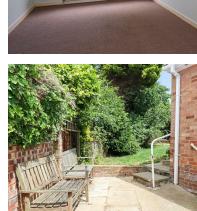

## Separate W.C

Comprising low level w.c, wash hand basin, radiator, double glazed frosted window to the rear.

To the front there is an area of lawn with mature plants & shrubs, a driveway providing off road parking leading to a garage and gated side access. To the rear there is an attractive garden comprising a patio area, an area of lawn, variety of mature plants, shrubs & trees, the garden is enclosed by mature hedging & fencing.