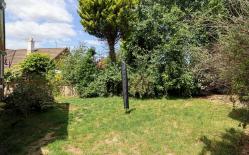

## Separate W.C

Comprising low level w.c, wash hand basin, radiator, double glazed frosted window to the rear.

To the front there is an area of lawn with mature plants & shrubs, a driveway providing off road parking leading to a garage and gated side access. To the rear there is an attractive garden comprising a patio area, an area of lawn, variety of mature plants, shrubs & trees, the garden is enclosed by mature hedging & fencing.