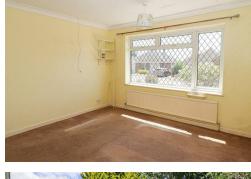

#### Bedroom 1

12'6 x 11'9

With radiator, double glazed window to front.

### Bedroom 2

12'0 x 9'9

With radiator, pedestal wash hand basin, built in wardrobe, front and rear. double glazed window to front.

#### **Bedroom 3**

11'9 x 8'9

With radiator, double glazed window to rear.

8'7 x 5'9

Comprising walk-in shower with chrome rail riser with shower head over, pedestal wash hand basin, towel radiator, fitted cupboard housing Worcester boiler, double glazed frosted window to the side.