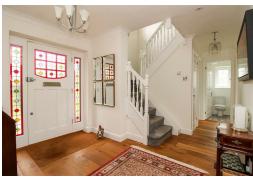

With radiator, Engineered Oak flooring, understairs cupboard housing consumer unit, stairs to first floor, personal door to garage.