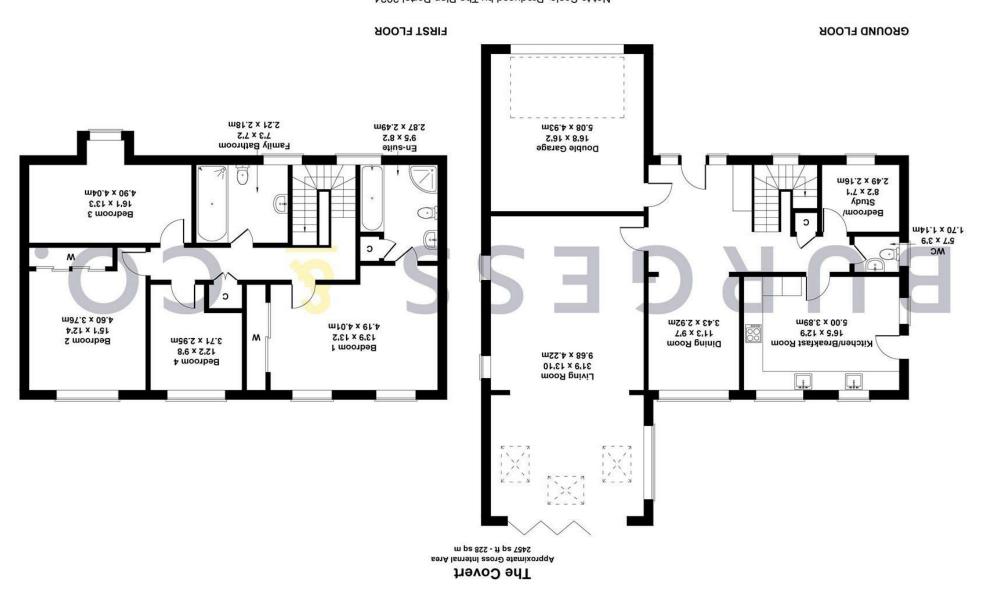

# Not to Scale. Produced by The Plan Portal 2024 For Illustrative Purposes Only.

With radiator, Engineered Oak flooring, understairs cupboard housing consumer unit, stairs to first floor, personal door to garage.

#### **Downstairs W.C**

5'7 x 3'9

Comprising low level w.c, wall mounted wash hand basin with chrome mixer tap, chrome heated towel rail, tiled floor, double glazed leaded light frosted window to the

## Living Room

31'9 x 13'10

With two radiators, engineered oak flooring, feature gas fireplace with marble effect surround & hearth, two double glazed windows. Opening to

#### Sun Lounge

With engineered oak flooring, radiator, three double glazed Velux windows, double glazed leaded light window to the rear, double glazed bi-fold doors to garden.

# **Dining Room**

11'3 x 9'7

With radiator, double glazed leaded light window to the garden.

#### Kitchen/Breakfast Room

16'5 x 12'9

Comprising matching range of wall & base units, worksurface, inset stainless steel sink unit with Britta water tap, fitted AEG eye level oven, integrated Kenwood dishwasher, AEG gas hob, AEG extractor hood, AEG microwave, fitted Kenwood fridge/freezer, space for washing machine, tiled splashback, additional Blanco sink with tap, ceramic tiled floor, radiator, two double glazed leaded light windows to the rear, double glazed leaded light window to the side, double glazed door to the side

### Study /Bedroom

8'2 x 7'1

With radiator, fitted shelves, double glazed leaded light window to the front. This could be a single bedroom if required.

#### First Floor Landing

With storage cupboard, access to loft being insulated & boarded, double glazed leaded light window

13'9 x 13'2

With radiator, fitted wardrobes with mirrored doors, two double glazed windows to the rear enjoying distant sea views. Door to

#### En-suite Bathroom

9'5 x 8'2

Comprising bath, vanity unit with inset wash hand basin, chrome heated towel rail, vanity mirror with light and shaver point, low level w.c, wall vanity unit, corner shower cubicle with Aqualisa shower & glass screen, extractor fan, partly tiled walls, airing cupboard with cylinder, double glazed leaded light frosted window to the front.

#### Bedroom Two

15'1 x 12'4

With radiator, fitted wardrobes with mirrored doors, double glazed leaded light window to the rear

#### **Bedroom Three**

16'1 x 13'3

With radiator, double glazed leaded light window to the front.

12'2 x 9'8

With radiator, double glazed leaded light window to the rear.

## Family Bathroom

7'3 x 7'2

Comprising ceramic tiled floor, bath with shower over & shower screen, partly tiled walls, vanity unit with inset wash hand basin, low level w.c, vanity mirror with light, radiator, shaver point, double glazed leaded light frosted window to the front.

## Integral Double Garage

With Marantec electric up & over door, storage space, double glazed door to the side.

Council tax band: G