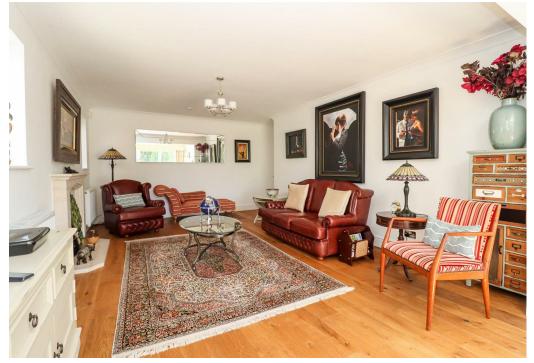

## Living Room

31'9 x 13'10

With two radiators, engineered oak flooring, feature gas fireplace with marble effect surround & hearth, two double glazed windows. Opening to