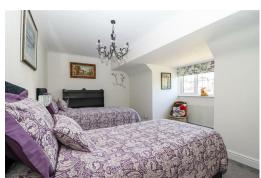

#### Bedroom Two

15'1 x 12'4

With radiator, fitted wardrobes with mirrored doors, double glazed leaded light window to the rear

#### **Bedroom Three**

16'1 x 13'3

With radiator, double glazed leaded light window to the front.

12'2 x 9'8

With radiator, double glazed leaded light window to the rear.