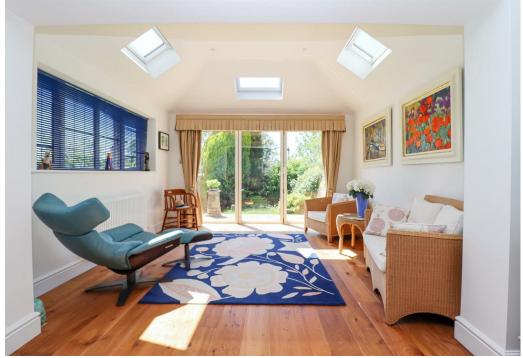

#### Sun Lounge

With engineered oak flooring, radiator, three double glazed Velux windows, double glazed leaded light window to the rear, double glazed bi-fold doors to garden.