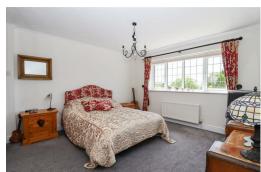

#### Bedroom Two

15'1 x 12'4

With radiator, fitted wardrobes with mirrored doors, double glazed leaded light window to the rear

#### **Bedroom Three**

16'1 x 13'3

With radiator, double glazed leaded light window to the front.

12'2 x 9'8

With radiator, double glazed leaded light window to the rear.