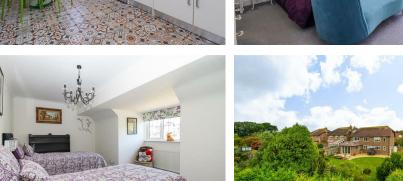

To the front there is an area of lawned garden with mature plants & shrubs, block payed driveway for several vehicles leading to integral double garage. To the rear, there is a block paved patio area, seating areas, area of lawn, drain cover, steps down to lower section being enclosed by trees & fencing with gate leading to small parcel of land.