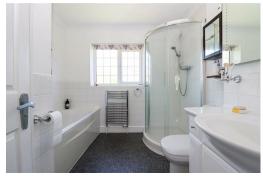

## Family Bathroom

7'3 x 7'2

Comprising ceramic tiled floor, bath with shower over & shower screen, partly tiled walls, vanity unit with inset wash hand basin, low level w.c, vanity mirror with light, radiator, shaver point, double glazed leaded light frosted window to the front.