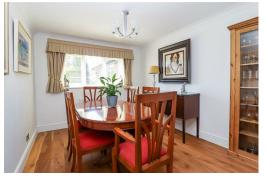

# **Dining Room**

11'3 x 9'7

With radiator, double glazed leaded light window to the garden.