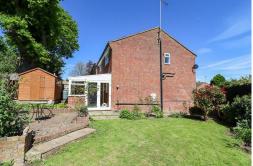

#### Conservatory

12'9 x 9'2

With light & power connected, polycarbonate roof, double glazed windows, double glazed French doors to the garden.

#### **Outside**

To the front there is off road parking for one vehicle, a flowerbed housing mature shrubs & plants and side access. To the rear there is a corner garden being mainly

laid to lawn, flowerbeds housing mature plants, shrubs & hedges, a patio area, a greenhouse, a garden shed and a bin store area.