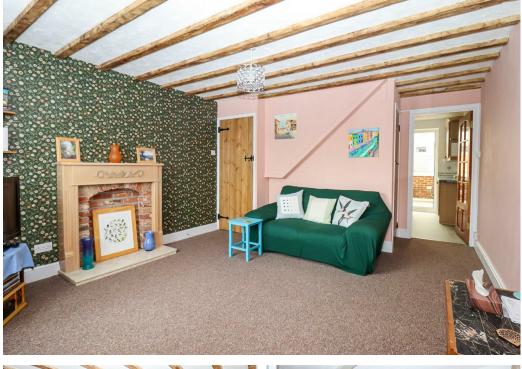

#### **Living Room**

13'1 x 12'7

With feature fire, understairs storage cupboard, stable style door leading to stairs to First Floor, double glazed window to the front. Door to