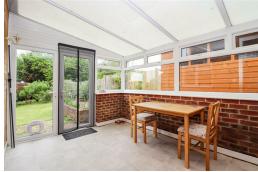

#### Conservatory

12'9 x 9'2

With light & power connected, polycarbonate roof, double glazed windows, double glazed French doors to the garden.