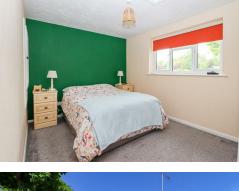

#### **Bedroom One**

12'7 x 9'5

With built-in wardrobes, loft hatch, airing cupboard, Council tax band: B double glazed window to the rear.

#### **Bedroom Two**

10'7 x 6'6

With built-in wardrobes, double glazed window to the front.