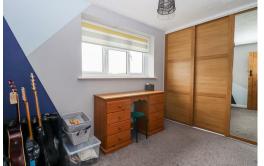

#### **Bedroom One**

12'7 x 9'5

With built-in wardrobes, loft hatch, airing cupboard, Council tax band: B double glazed window to the rear.

#### **Bedroom Two**

10'7 x 6'6

With built-in wardrobes, double glazed window to the front.