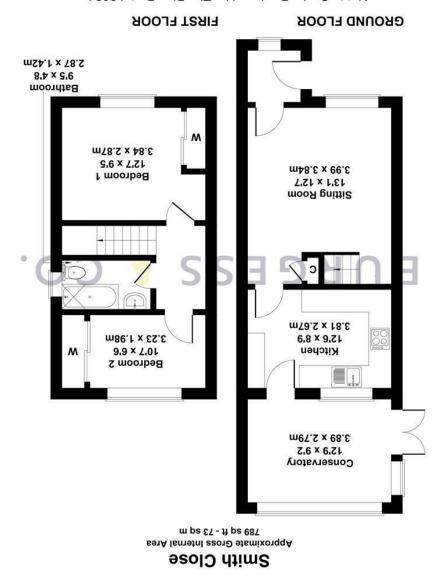

### Not to Scale. Produced by The Plan Portal 2024 For Illustrative Purposes Only.

#### **Entrance Lobby**

With double glazed window to the front, single glazed With door to

#### **Living Room**

13'1 x 12'7

With feature fire, understairs storage cupboard, stable style door leading to stairs to First Floor, double glazed window to the front. Door to

#### **Kitchen**

12'6 x 8'9

Comprising matching range of wall & base units, worksurface, inset 1 & 1/2 bowl stainless steel sink unit, fitted double oven, fitted electric hob with extractor hood over, space & plumbing for washing machine, space for fridge/freezer, tiled splashbacks, double glazed window to the rear, double glazed frosted door to

#### Conservatory

12'9 x 9'2

With light & power connected, polycarbonate roof, double glazed windows, double glazed French doors to the garden.

#### **Bedroom One**

12'7 x 9'5

With built-in wardrobes, loft hatch, airing cupboard, Council tax band: B double glazed window to the rear.

#### **Bedroom Two**

10'7 x 6'6

With built-in wardrobes, double glazed window to the front.

#### **Bathroom**

9'5 x 4'8

Comprising bath with electric shower over, low level w.c, pedestal wash hand basin, heated towel radiator, partly tiled walls, extractor fan, double glazed frosted window to the side.