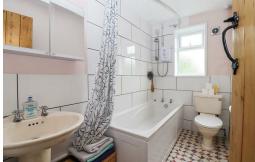

#### **Bathroom**

9'5 x 4'8

Comprising bath with electric shower over, low level w.c, pedestal wash hand basin, heated towel radiator, partly tiled walls, extractor fan, double glazed frosted window to the side.