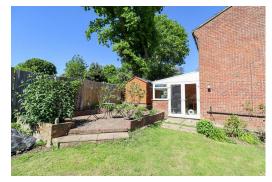

#### **Outside**

To the front there is off road parking for one vehicle, a flowerbed housing mature shrubs & plants and side access. To the rear there is a corner garden being mainly

laid to lawn, flowerbeds housing mature plants, shrubs & hedges, a patio area, a greenhouse, a garden shed and a bin store area.