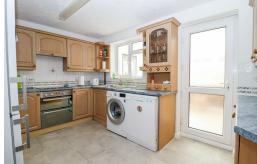

#### **Kitchen**

12'6 x 8'9

Comprising matching range of wall & base units, worksurface, inset 1 & 1/2 bowl stainless steel sink unit, fitted double oven, fitted electric hob with extractor hood over, space & plumbing for washing machine, space for fridge/freezer, tiled splashbacks, double glazed window to the rear, double glazed frosted door to