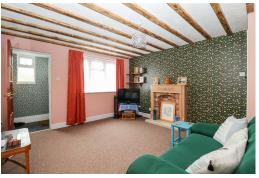

#### **Living Room**

13'1 x 12'7

With feature fire, understairs storage cupboard, stable style door leading to stairs to First Floor, double glazed window to the front. Door to