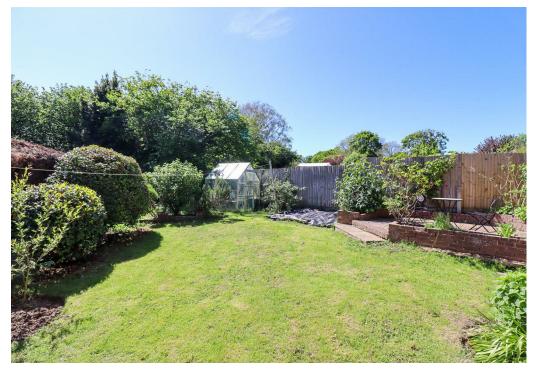

#### **Outside**

To the front there is off road parking for one vehicle, a flowerbed housing mature shrubs & plants and side access. To the rear there is a corner garden being mainly

laid to lawn, flowerbeds housing mature plants, shrubs & hedges, a patio area, a greenhouse, a garden shed and a bin store area.