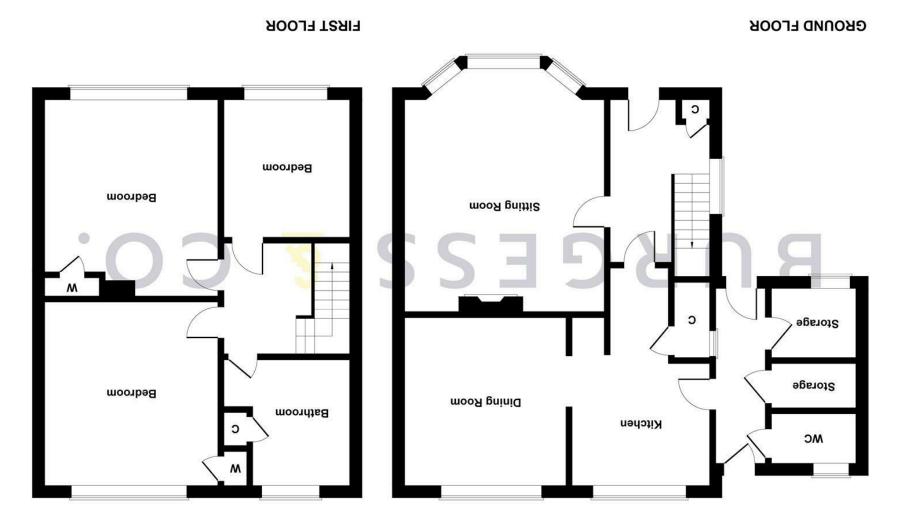

# Grange Court Drive

01424 222255

Burgess & Co are delighted to bring to the market this development opportunity for a four bedroom detached house. The land owner has full planning under reference RR/2023/2210/P which will give information on the planning to date. The site is ideally located being within one mile of Bexhill Town Centre with its array of shopping facilities, restaurants, mainline railway station and seafront. The property will have private parking and an enclosed rear garden. Please contact us for any further information or to arrange to visit the site.

### NB

Proposed construction of a four bedroom, three storey dwelling with predominant areas of second floor constructed in the roof space (RR/2023/2210/P).