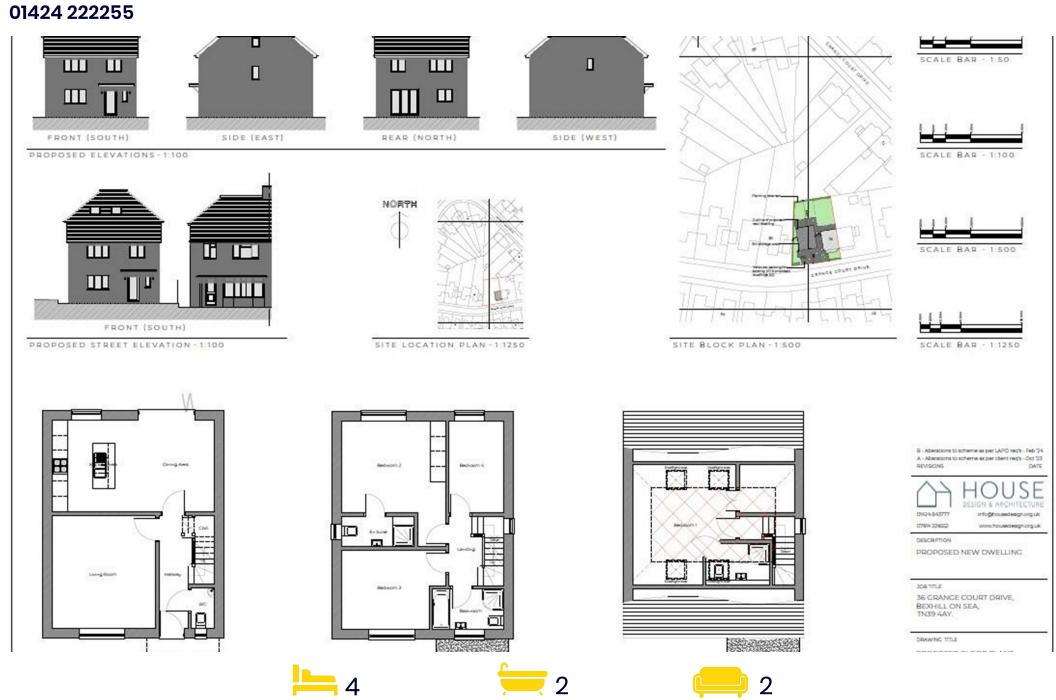

# Grange Court Drive

01424 222255

Burgess & Co are delighted to bring to the market this development opportunity for a four bedroom detached house. The land owner has full planning under reference RR/2023/2210/P which will give information on the planning to date. The site is ideally located being within one mile of Bexhill Town Centre with its array of shopping facilities, restaurants, mainline railway station and seafront. The property will have private parking and an enclosed rear garden. Please contact us for any further information or to arrange to visit the site.

### NB

Proposed construction of a four bedroom, three storey dwelling with predominant areas of second floor constructed in the roof space (RR/2023/2210/P).