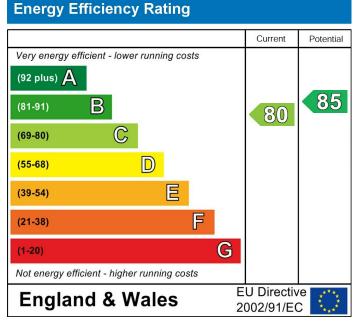

### NB

There is the remainder of a 200 year Lease from 1st December 2006. We have been

advised that the service charges are currently £1,269.96 per annum, the ground rent is £165 per annum and pets are not allowed. Council tax band: A