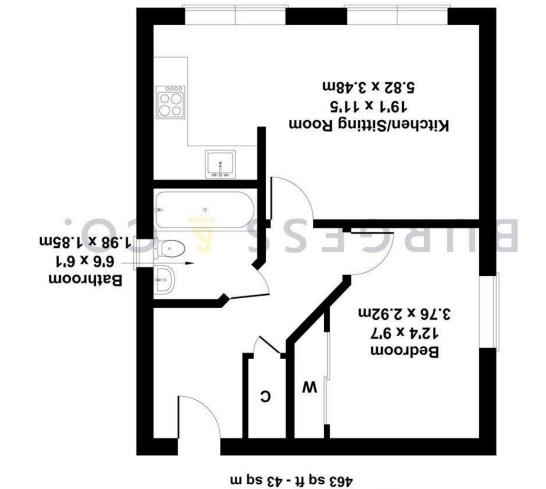

## 01424 222255

BURGESS <u>S</u> CO. 8 Teachers House, Scholars Walk, Bexhill-On-Sea, TN39 5GB

£139,950 Leasehold

Approximate Gross Internal Area **Teachers House** 

For Illustrative Purposes Only. Not to Scale. Produced by The Plan Portal 2023

#### Living Room/Kitchen

19'1 x 11'5

With two electric radiators, two double glazed windows to the front.

Kitchen area comprising matching range of Parking Space wall & base units, worksurface, inset 1 & ½ bowl sink unit, tiled splashback, fitted electric hob with extractor hood over, fitted electric oven under, space & plumbing for washing machine, space for fridge/freezer, double

### **Bedroom**

#### 12'4 x 9'7

With radiator, built-in wardrobes with sliding doors, double glazed window to the side.

#### 6'6 x 6'1

Comprising bath with shower over & glass screen, pedestal wash hand basin, low level w.c, heated towel radiator, partly tiled walls, double glazed frosted window to the side.

There is an allocated parking space.