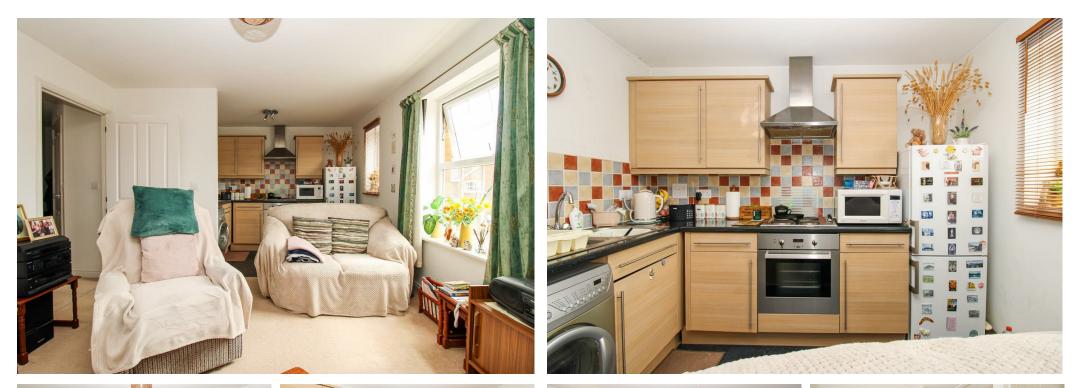

#### Living Room/Kitchen

19'1 x 11'5

With two electric radiators, two double glazed windows to the front.

Kitchen area comprising matching range of Parking Space wall & base units, worksurface, inset 1 & ½ bowl sink unit, tiled splashback, fitted electric hob with extractor hood over, fitted electric oven under, space & plumbing for washing machine, space for fridge/freezer, double