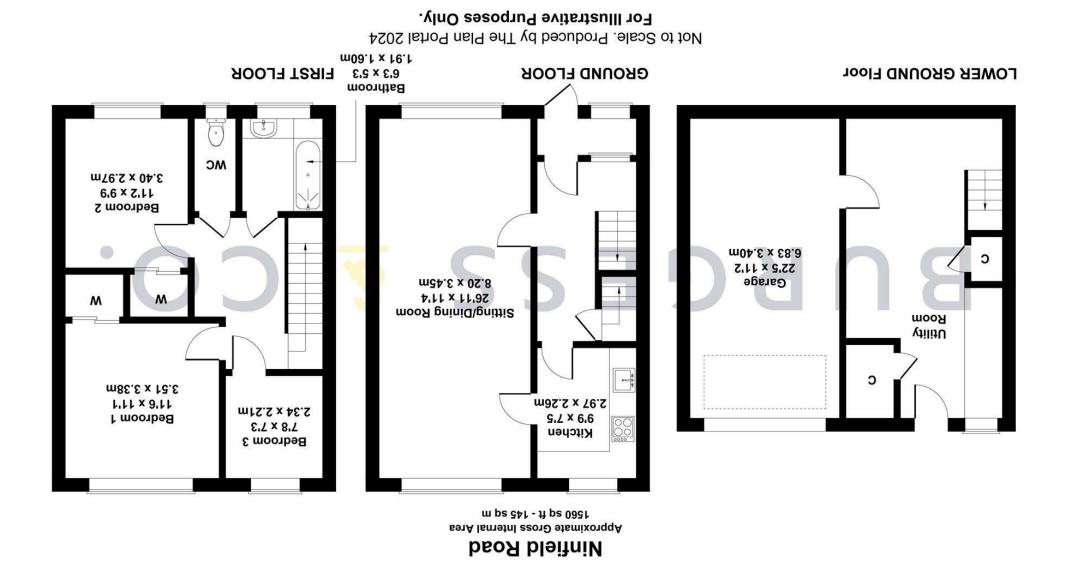

#### **Porch**

With tiled floor, single glazed window & frosted door to

With radiator, storage cupboard, stairs to first floor, door leading down to Lower Level.

## Living/Dining Room

26'11 x 11'4

With two radiators, feature electric fire, dual aspect double glazed window to the front, double glazed window to the rear. Door to

## Kitchen

9'9 x 7'5

Comprising matching range of wall & base units, worksurface, inset sink unit, tiled splashbacks, space for cooker, space for washing machine, space for under counter fridge, radiator, double glazed window to the rear.

## **First Floor Landing**

With hatch to loft being partly boarded & accessed via a ladder.

#### **Bedroom One**

11'6 x 11'1

With radiator, built-in wardrobe, fitted cupboard, double glazed window to the rear.

## **Bedroom Two**

With radiator, fitted wardrobe, double glazed window to the front.

## **Bedroom Three**

With radiator, double glazed window to the rear.

## **Bathroom**

6'3 x 5'3

Comprising bath with electric shower over, vanity unit with inset wash hand basin, radiator, partly tiled walls, double glazed frosted window to the front.

#### Separate W.C

Comprising low level w.c, partly tiled walls, double glazed frosted window to the front.

# **Utility Room**

With radiator, storage cupboards, meters, light & power, understairs storage cupboard, space for appliances, wall mounted Worcester boiler, double glazed frosted window & door to the rear. Door to

# **Tandem Garage**

22'5 x 11'2

With electric up & over door, light & power connected, workshop area to the rear, double glazed frosted window.

To the front there is a well maintained garden with area of lawn, flowerbeds, hedge, pathway leading to the front door. To the rear there is off road parking for two vehicles on a shared driveway and the garden comprises an area of lawn, well maintained flowerbeds housing mature plants & shrubs, outside tap, a pathway with steps leading to a patio area and a decking area with summer-house.