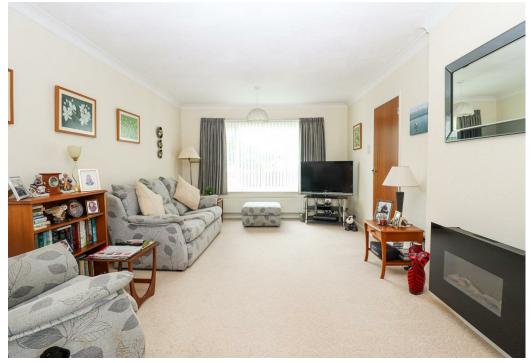

## Living/Dining Room

26'11 x 11'4

With two radiators, feature electric fire, dual aspect double glazed window to the front, double glazed window to the rear. Door to