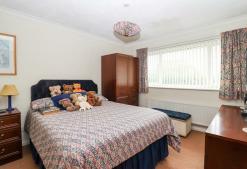

#### **Bedroom One**

11'6 x 11'1

With radiator, built-in wardrobe, fitted cupboard, double glazed window to the rear.

## **Bedroom Two**

With radiator, fitted wardrobe, double glazed window to the front.

## **Bedroom Three**

With radiator, double glazed window to the rear.