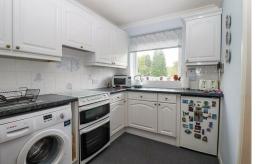

## Kitchen

9'9 x 7'5

Comprising matching range of wall & base units, worksurface, inset sink unit, tiled splashbacks, space for cooker, space for washing machine, space for under counter fridge, radiator, double glazed window to the rear.