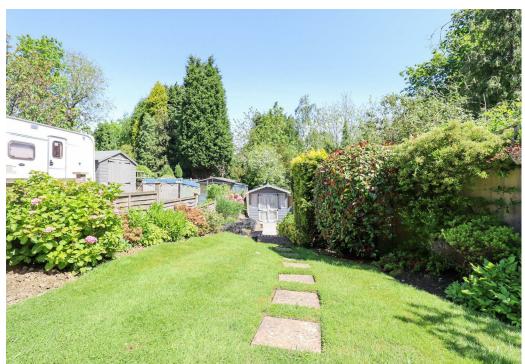

# **Tandem Garage**

22'5 x 11'2

With electric up & over door, light & power connected, workshop area to the rear, double glazed frosted window.

To the front there is a well maintained garden with area of lawn, flowerbeds, hedge, pathway leading to the front door. To the rear there is off road parking for two vehicles on a shared driveway and the garden comprises an area of lawn, well maintained flowerbeds housing mature plants & shrubs, outside tap, a pathway with steps leading to a patio area and a decking area with summer-house.