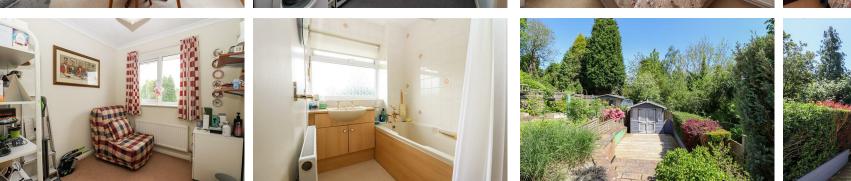

## **Bedroom Three**

With radiator, double glazed window to the rear.

## **Bathroom**

6'3 x 5'3

Comprising bath with electric shower over, vanity unit with inset wash hand basin, radiator, partly tiled walls, double glazed frosted window to the front.

# **Tandem Garage**

22'5 x 11'2

With electric up & over door, light & power connected, workshop area to the rear, double glazed frosted window.

To the front there is a well maintained garden with area of lawn, flowerbeds, hedge, pathway leading to the front door. To the rear there is off road parking for two vehicles on a shared driveway and the garden comprises an area of lawn, well maintained flowerbeds housing mature plants & shrubs, outside tap, a pathway with steps leading to a patio area and a decking area with summer-house.