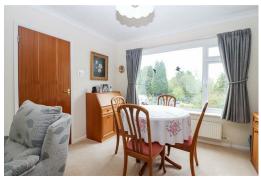

## Living/Dining Room

26'11 x 11'4

With two radiators, feature electric fire, dual aspect double glazed window to the front, double glazed window to the rear. Door to