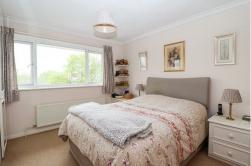

#### **Bedroom One**

11'6 x 11'1

With radiator, built-in wardrobe, fitted cupboard, double glazed window to the rear.

## **Bedroom Two**

With radiator, fitted wardrobe, double glazed window to the front.

## **Bedroom Three**

With radiator, double glazed window to the rear.