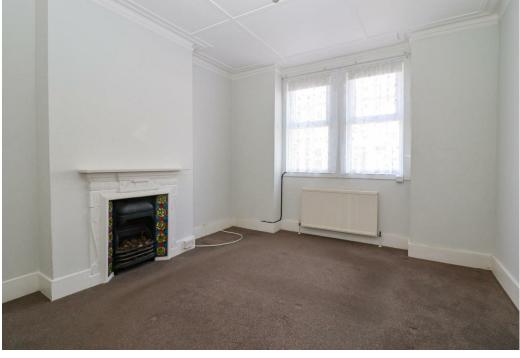

# **Living Room**

12'11 x 11'8

With radiator, feature fire, two double glazed windows to **Bedroom One** the front.