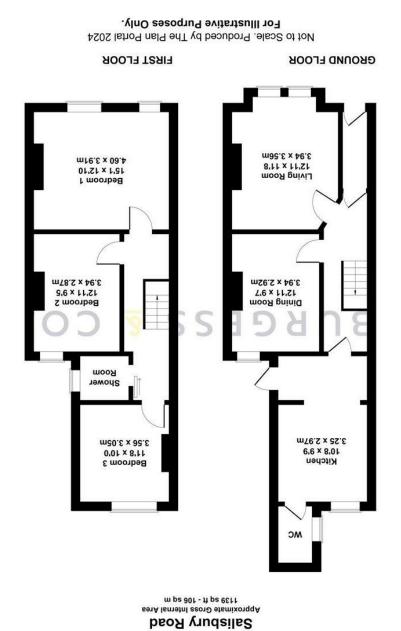

## **Entrance Vestibule**

Leading to

## Hallway

With radiator, storage cupboard, stairs to First Floor.

# **Living Room**

12'11 x 11'8

With radiator, feature fire, two double glazed windows to **Bedroom One** the front.

# **Dining Room**

12'11 x 9'7

With radiator, double glazed window to the rear.

# **Kitchen**

10'8 x 9'9

Comprising matching range of wall & base units, worksurface, inset sink unit, , tiled splashbacks, fitted eye Bedroom Three level oven, inset gas hob with extractor hood, appliance 11'8 x 10'0 space, radiator, inset spotlights, storage cupboard housing Worcester boiler, double glazed window to the rear, double glazed door to the side.

#### **Downstairs W.C**

radiator, tiled floor, double glazed frosted window to the patio. side.

## **First Floor Landing**

With loft hatch.

15'1 x 12'10

With radiator, feature fire, two double glazed windows to the front.

## **Bedroom Two**

12'11 x 9'5

With radiator, feature fire, double glazed window to the

With radiator, double glazed window to the rear.

## **Shower Room**

Comprising tiled shower cubicle, low level w.c, vanity unit with inset wash hand basin, heated towel radiator, double glazed frosted window to the side.

#### **Outside**

Comprising low level w.c. pedestal wash hand basin. To the rear there is an enclosed garden being laid to

Council tax band: B