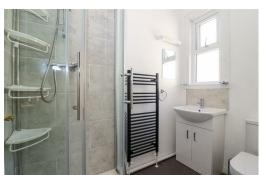

## **Shower Room**

Comprising tiled shower cubicle, low level w.c, vanity unit with inset wash hand basin, heated towel radiator, double glazed frosted window to the side.