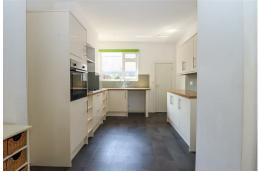

# **Kitchen**

10'8 x 9'9

Comprising matching range of wall & base units, worksurface, inset sink unit, , tiled splashbacks, fitted eye Bedroom Three level oven, inset gas hob with extractor hood, appliance 11'8 x 10'0 space, radiator, inset spotlights, storage cupboard housing Worcester boiler, double glazed window to the rear, double glazed door to the side.