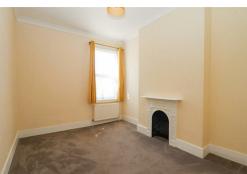

# **Living Room**

12'11 x 11'8

With radiator, feature fire, two double glazed windows to **Bedroom One** the front.

## **Bedroom Two**

12'11 x 9'5

With radiator, feature fire, double glazed window to the

With radiator, double glazed window to the rear.