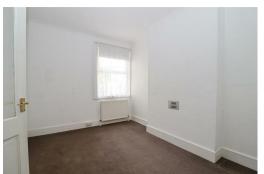

## **Bedroom Two**

12'11 x 9'5

With radiator, feature fire, double glazed window to the

With radiator, double glazed window to the rear.