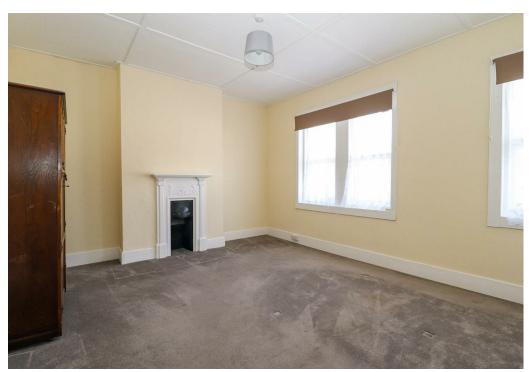

# **Living Room**

12'11 x 11'8

With radiator, feature fire, two double glazed windows to **Bedroom One** the front.

## **First Floor Landing**

With loft hatch.

15'1 x 12'10

With radiator, feature fire, two double glazed windows to the front.