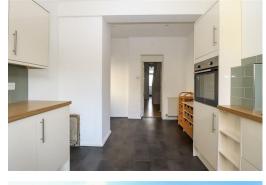

# **Kitchen**

10'8 x 9'9

Comprising matching range of wall & base units, worksurface, inset sink unit, , tiled splashbacks, fitted eye Bedroom Three level oven, inset gas hob with extractor hood, appliance 11'8 x 10'0 space, radiator, inset spotlights, storage cupboard housing Worcester boiler, double glazed window to the rear, double glazed door to the side.