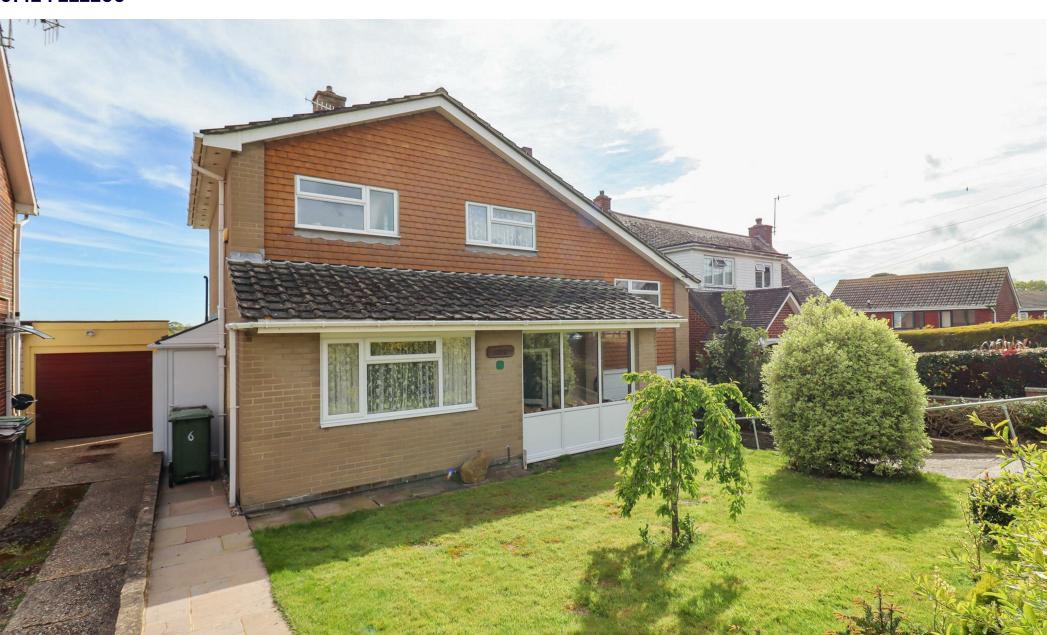

# 01424 222255

BURGESS § CO. 6 Pebsham Drive, Bexhill-On-Sea, TN40 2RU

# BURGESS <u>6 Pebsham Drive, Bexhill-On-Sea, TN40 2RU</u>

# 01424 222255

Burgess & Co are delighted to bring to the market this unique split level detached house, located in a quiet residential area to the north of Bexhill. Ideally situated being within walking distance of a local Coop convenience store and nearby bus services. Ravenside Retail Park is within one mile providing an array of shops and access to Glyne Gap beach. Bexhill Town Centre is within two miles with an array of shopping facilities, restaurants, mainline railway station, and the seafront. The accommodation comprises an entrance hall, a modern kitchen, a dining room with feature wood-burner, a living room with feature electric fire, two double bedrooms, a downstairs cloakroom and a modern fitted shower room/wc. Further benefits include solar panels, gas central heating, double glazed windows/doors and a great standard of decoration throughout. To the outside there is a sloped driveway providing off road parking for several vehicles leading to a large integral garage and an attractive level rear garden with access to the side and rear, enjoying a southerly aspect. Viewing is considered essential to appreciate this property.

#### Outside

To the front there is an area of lawn enclosed by mature hedge, pathway to the entrance and a concrete driveway providing parking leading to a garage. To the rear there is a beautiful, well established southerly facing garden comprising a level area of lawn, steps down to a gravel area, a patio area, steeping stones, raised beds, a summer house with light & power, a garden shed/workshop with light & power, raised vegetable beds, various fruit trees