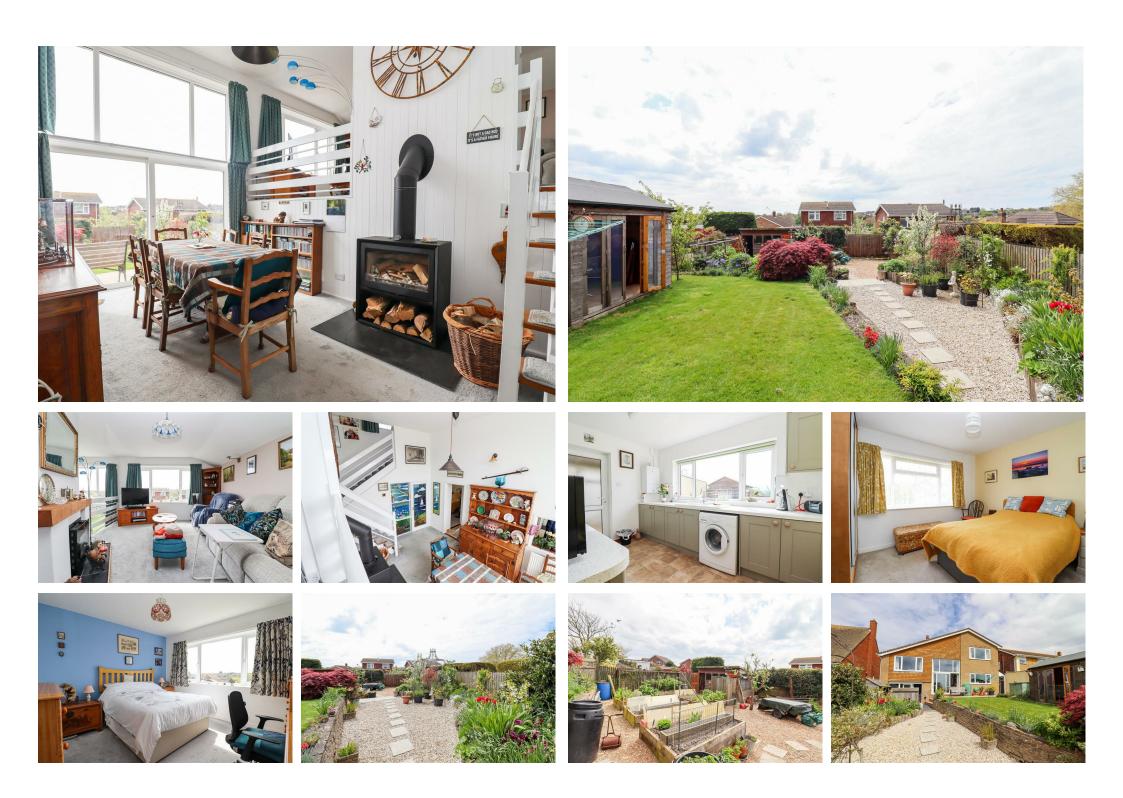

# 01424 222255

Burgess & Co are delighted to bring to the market this unique split level detached house, located in a quiet residential area to the north of Bexhill. Ideally situated being within walking distance of a local Coop convenience store and nearby bus services. Ravenside Retail Park is within one mile providing an array of shops and access to Glyne Gap beach. Bexhill Town Centre is within two miles with an array of shopping facilities, restaurants, mainline railway station, and the seafront. The accommodation comprises an entrance hall, a modern kitchen, a dining room with feature wood-burner, a living room with feature electric fire, two double bedrooms, a downstairs cloakroom and a modern fitted shower room/wc. Further benefits include solar panels, gas central heating, double glazed windows/doors and a great standard of decoration throughout. To the outside there is a sloped driveway providing off road parking for several vehicles leading to a large integral garage and an attractive level rear garden with access to the side and rear, enjoying a southerly aspect. Viewing is considered essential to appreciate this property.

#### Outside

To the front there is an area of lawn enclosed by mature hedge, pathway to the entrance and a concrete driveway providing parking leading to a garage. To the rear there is a beautiful, well established southerly facing garden comprising a level area of lawn, steps down to a gravel area, a patio area, steeping stones, raised beds, a summer house with light & power, a garden shed/workshop with light & power, raised vegetable beds, various fruit trees

including cherry, pear, fig, nectarine, apple & apricot, double wooden gates to the rear leading to passageway.