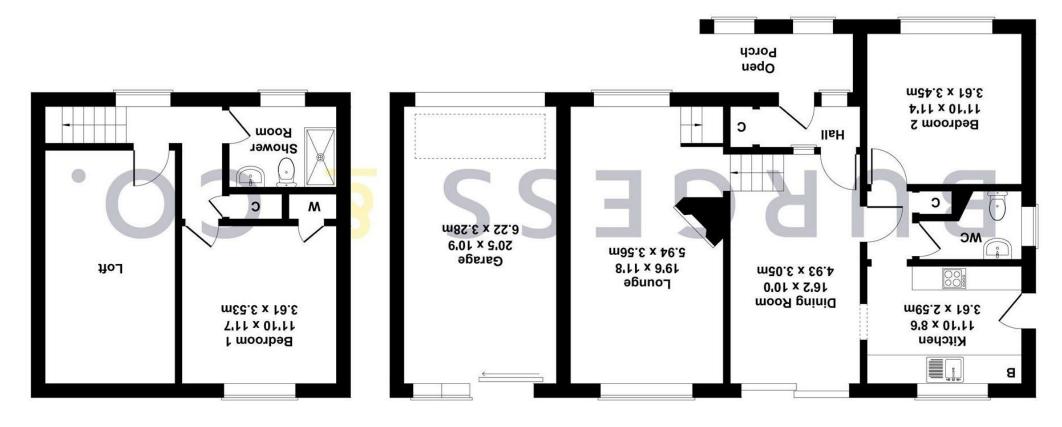

# Pebsham Drive

Approximate Gross Internal Area m ps 100 - לו ps 700 (פגראפט פווbulox שניג)

### FIRST FLOOR

Not to Scale. Produced by The Plan Portal 2024 For Illustrative Purposes Only.

#### **Dining Room**

#### 16'2 x 10'0

With Swedish Contura wood burner, serving hatch to kitchen, large double glazed sliding door & windows to the rear with far reaching views.

#### Kitchen

#### 11'10 x 8'6

Comprising matching range of wall & base units, worksurfaces, inset Butler sink unit, fitted Zanussi double oven, fitted Zanussi electric hob with extractor hood over, space for standing fridge/freezer, Worcester boiler, radiator, double glazed window to the rear, double glazed door to side lean-to providing access to passageway with door to both the front & rear.

#### Downstairs W.C

Comprising low level w.c, radiator, double glazed frosted window to the side.

#### **Bedroom Two**

#### 11'10 x 11'4

With radiator, fitted wardrobe, double glazed window to the front.

#### Living Room 19'6 x 11'8

With radiator, electric feature fire, tiled hearth, double glazed window to the front & rear, enjoying far reaching views. Stairs to

#### Bedroom One

#### 11'10 x 11'7

With radiator, fitted wardrobe, double glazed window to the rear with far reaching views.

#### Shower Room

Comprising shower cubicle, low level w.c, pedestal wash hand basin, vanity unit, radiator, double glazed frosted window to the front.

#### Loft Space

Being insulated with storage space.

#### **Integral Garage**

#### 20'5 x 10'9

With electric up & over door, workbenches, double glazed sliding door & window to the rear.