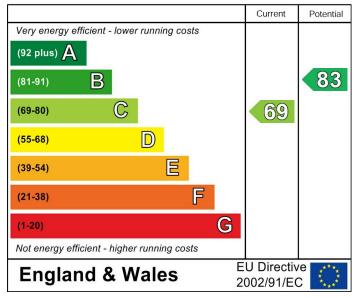

#### **First Floor Landing**

With radiator, airing cupboard, door to loft, double glazed window to Council tax band: D the front,