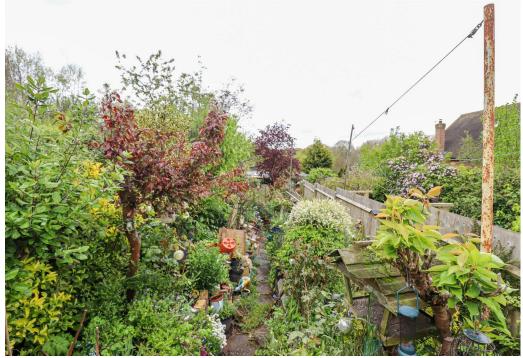

#### **Outside**

To the front there are steps leading up to the front door

narrow garden with pathway housing a variety of plants, shrubs & hedges with garden shed, being enclosed by fencing.

Council tax band: B