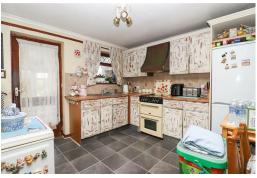

#### Kitchen/Diner

20'3 x 12'5

Comprising matching wall & base units, worksurface, inset sink unit, space for electric cooker with extractor hood over, appliance space, space for table & chairs, storage heater, two double glazed windows to the front, double glazed window to the side.