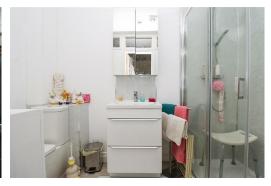

#### **Shower Room**

9'4 x 5'2

Comprising shower cubicle with electric shower, low level w.c, vanity unit with inset wash hand basin, fitted

cupboard with mirror, inset spotlights, heated towel and flowerbeds housing plants. To the rear there is a radiator.