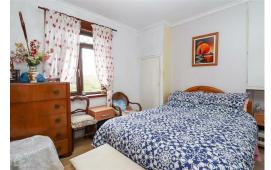

#### **Bedroom One**

13'1 x 10'1

With airing cupboard, double glazed window to the rear.

#### **Bedroom Two**

11'8 x 10'7

With double glazed window to the front, door leading to stairs up to