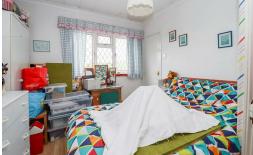

#### **Bedroom One**

13'1 x 10'1

With airing cupboard, double glazed window to the rear.

#### **Bedroom Two**

11'8 x 10'7

With double glazed window to the front, door leading to stairs up to