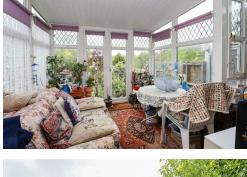

#### Conservatory

10'9 x 10'5

With double glazed windows, Velux window, double NB glazed French doors to the rear.