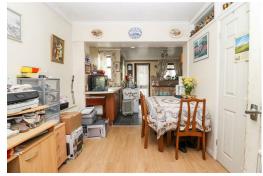

#### Kitchen/Diner

20'3 x 12'5

Comprising matching wall & base units, worksurface, inset sink unit, space for electric cooker with extractor hood over, appliance space, space for table & chairs, storage heater, two double glazed windows to the front, double glazed window to the side.