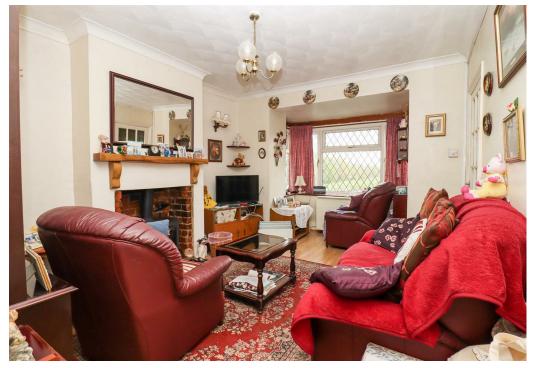

#### **Sitting Room**

15'8 x 10'8

With storage heater, log burner, understairs storage First Floor Landing cupboard, double glazed bay window to the front. With storage heater. Opening to