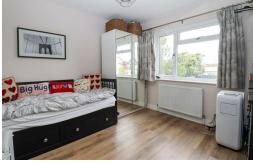

#### **Bedroom Three**

With radiator, double glazed window to the rear.

7'8 x 5'8

Comprising bath with shower over, vanity unit with inset wash hand basin &mixer tap, low level w.c, storage cupboard, heated towel radiator, inset spotlights, partly tiled walls, double glazed frosted window to the rear.