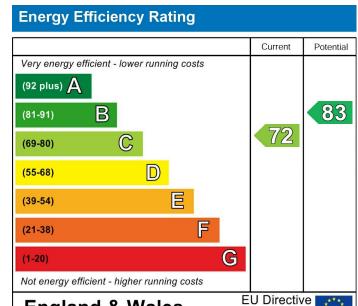

#### **Second Floor Landing**

With double glazed window to the side.

#### **Bedroom One**

With radiator, eaves storage, built-in wardrobe, two double glazed Velux windows with fitted blinds, double glazed window to the rear, door to

#### **En-suite Shower Room**

Comprising shower cubicle with waterfall shower head, low level w.c, vanity unit with inset wash hand basin & mixer tap, partly tiled walls, heated towel radiator, double glazed frosted window to the rear.

#### Outside

To the front there is a gravel driveway providing off road parking. To the rear there is an area of decking, a large area of level lawn, decked pathway leading to a summer-house with light & power connected, outside storage, being enclosed by fencing and with gated side access.

#### NB

Council tax band: C







**England & Wales**