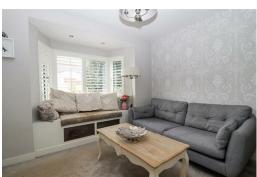

## **Living Room**

111 x 10'9

With radiator, feature fire, fitted storage cupboard, double glazed bay Family Bathroom window to the front with fitted shutters & seating area. Door to