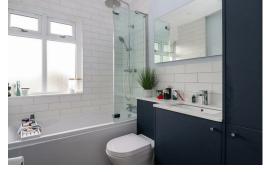

#### **En-suite Shower Room**

Comprising shower cubicle with waterfall shower head, low level w.c, vanity unit with inset wash hand basin & mixer tap, partly tiled walls, heated towel radiator, double glazed frosted window to the rear.