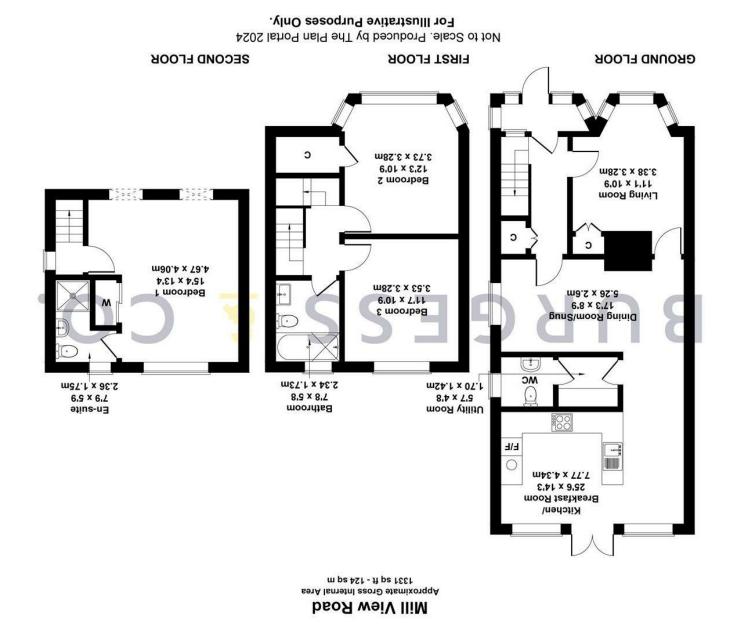

#### **Entrance Hall**

With radiator, stairs to first floor, understairs storage cupboard, door to

## **Living Room**

111 x 10'9

With radiator, feature fire, fitted storage cupboard, double glazed bay Family Bathroom window to the front with fitted shutters & seating area. Door to

#### Dining Room/Snug

17'3 x 8'9

With three vertical radiators, space for table & chairs, door to Hall, double glazed window to the side.

#### Kitchen/Breakfast Room

25'6 x 14'3

Comprising matching range of wall & base units, worksurface, inset gas hob with extractor hood over, integrated double oven, integrated coffee machine, integrated fridge/freezer, breakfast bar area with inset sink unit & hanging pendant lights, inset spotlights, pull out storage cupboard, integrated dishwasher, double glazed French doors with fitted blinds, two floor to ceiling double glazed window to the rear with fitted blinds. Door to

#### **Utility Room**

5'7 x 4'8

Comprising matching range of wall & base units, worksurface, inset spotlights, wall mounted boiler, space for washing machine, door to

#### **Downstairs W.C**

Comprising low level w.c, vanity unit with inset wash hand basin & mixer tap, inset spotlights, double glazed frosted window to the side.

#### First Floor Landing

With stairs to second floor landing.

#### **Bedroom Two**

12'3 x 10'9

With radiator, built-in cupboard, double glazed bay window to the front with fitted shutters.

#### **Bedroom Three**

With radiator, double glazed window to the rear.

7'8 x 5'8

Comprising bath with shower over, vanity unit with inset wash hand basin &mixer tap, low level w.c, storage cupboard, heated towel radiator, inset spotlights, partly tiled walls, double glazed frosted window to the rear.

#### **Second Floor Landing**

With double glazed window to the side.

#### **Bedroom One**

With radiator, eaves storage, built-in wardrobe, two double glazed Velux windows with fitted blinds, double glazed window to the rear, door to

#### **En-suite Shower Room**

Comprising shower cubicle with waterfall shower head, low level w.c, vanity unit with inset wash hand basin & mixer tap, partly tiled walls, heated towel radiator, double glazed frosted window to the rear.