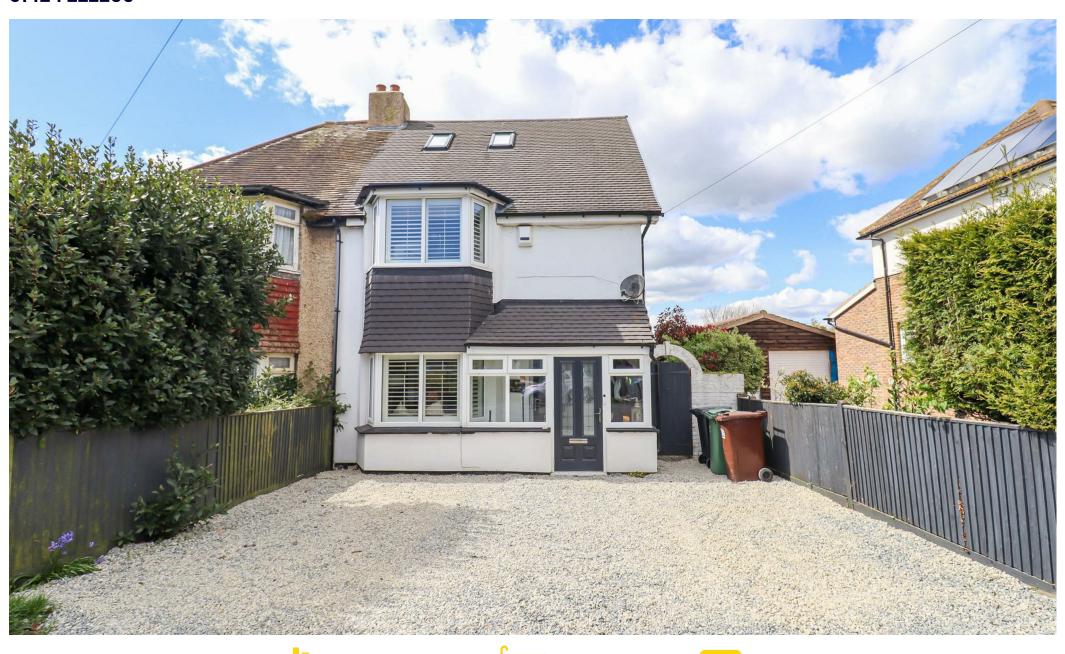

### 01424 222255

Burgess & Co are delighted to bring to the market this charming and well presented semi detached period house in a quiet residential Cul-de-Sac location. Ideally situated within a short walk from local amenities, bus services and local schools. Bexhill Town Centre is within 2 miles with further shopping facilities, restaurants, mainline railway station and the seafront. The accommodation is arranged to provide a living room, a dining room/snug, a modern fitted kitchen/breakfast room, a utility room and a downstairs cloakroom to the ground floor. To the first floor there are two double bedrooms, a modern family bathroom, and to the second floor there is the main bedroom with a modern en-suite shower room. The property benefits from gas central heating, double glazing, a high standard of decoration throughout, off road parking for two vehicles, and a good sized enclosed rear garden. Viewing is essential to truly appreciate all that this property has to offer.

#### Outside

To the front there is a gravel driveway providing off road parking. To the rear there is an area of decking, a large area of level lawn, decked pathway leading to a summer-house with light & power connected, outside storage, being enclosed by fencing and with gated side access.