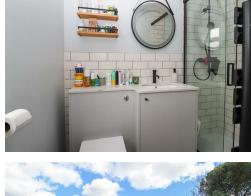

#### **Downstairs W.C**

Comprising low level w.c, vanity unit with inset wash hand basin & mixer tap, inset spotlights, double glazed frosted window to the side.