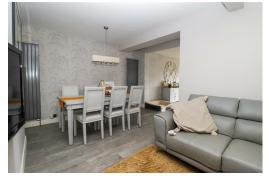

#### Dining Room/Snug

17'3 x 8'9

With three vertical radiators, space for table & chairs, door to Hall, double glazed window to the side.