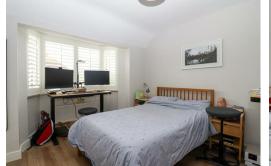

#### **Bedroom Two**

12'3 x 10'9

With radiator, built-in cupboard, double glazed bay window to the front with fitted shutters.