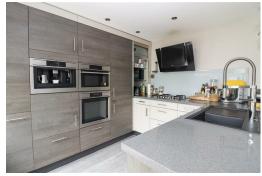

#### Kitchen/Breakfast Room

25'6 x 14'3

Comprising matching range of wall & base units, worksurface, inset gas hob with extractor hood over, integrated double oven, integrated coffee machine, integrated fridge/freezer, breakfast bar area with inset sink unit & hanging pendant lights, inset spotlights, pull out storage cupboard, integrated dishwasher, double glazed French doors with fitted blinds, two floor to ceiling double glazed window to the rear with fitted blinds. Door to