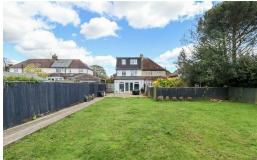

#### Outside

To the front there is a gravel driveway providing off road parking. To the rear there is an area of decking, a large area of level lawn, decked pathway leading to a summer-house with light & power connected, outside storage, being enclosed by fencing and with gated side access.