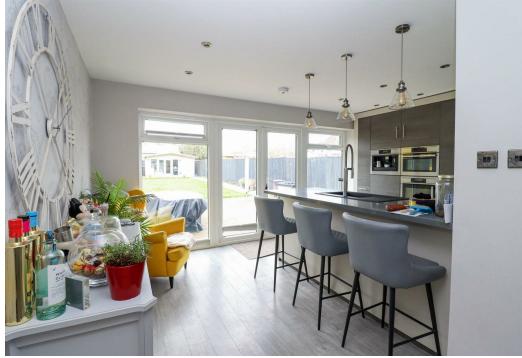

#### Kitchen/Breakfast Room

25'6 x 14'3

Comprising matching range of wall & base units, worksurface, inset gas hob with extractor hood over, integrated double oven, integrated coffee machine, integrated fridge/freezer, breakfast bar area with inset sink unit & hanging pendant lights, inset spotlights, pull out storage cupboard, integrated dishwasher, double glazed French doors with fitted blinds, two floor to ceiling double glazed window to the rear with fitted blinds. Door to