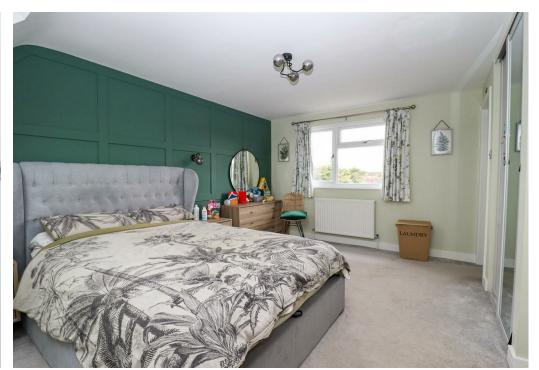

#### **Bedroom One**

With radiator, eaves storage, built-in wardrobe, two double glazed Velux windows with fitted blinds, double glazed window to the rear, door to