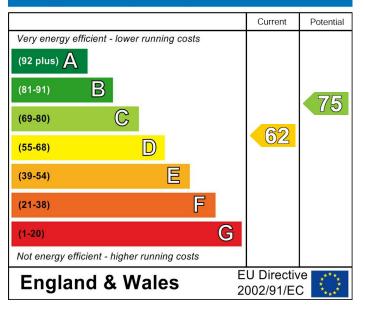

nd basin,

## Living Room

14'2 x 13'5 With storage heated, double glazed bay window to the front, opening to

# Dining Area

#### 9'0 x 6'2

With door to Entrance Hall, double glazed window to the side. **Outside/Parking** Opening to There are well

#### Kitchen

9'0 x 7'7

Comprising matching range of wall& base units, worksurface, **NB** inset 1 & ½ bowl sink, fitted eye level double oven, fitted hob with The extractor hood over, space & plumbing for washing machine, 199 space for fridge/freezer, double glazed window to the front. app

#### Bedroom One

13'7 x 11'6

With storage heater, built-in wardrobe with sliding mirrored doors, double glazed bay window to the rear.

### Bedroom Two

11'7 x 6'8

With storage heater, double glazed window to the rear.

# **Energy Efficiency Rating**