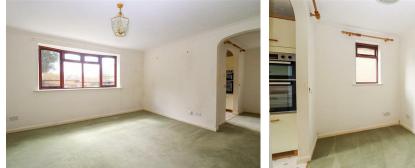

## Living Room

14'2 x 13'5 With storage heated, double glazed bay window to the front, opening to

# Dining Area

#### Kitchen

9'0 x 7'7

Comprising matching range of wall& base units, worksurface, **NB** inset 1 & ½ bowl sink, fitted eye level double oven, fitted hob with The extractor hood over, space & plumbing for washing machine, 199 space for fridge/freezer, double glazed window to the front. app