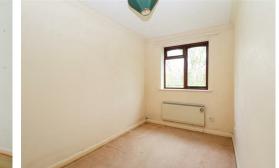

### Bedroom Two

11'7 x 6'8

With storage heater, double glazed window to the rear.