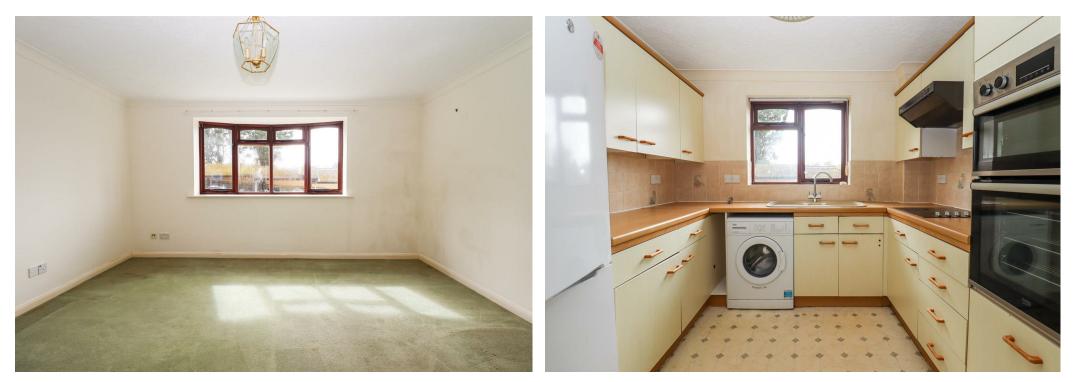

## Living Room

14'2 x 13'5 With storage heated, double glazed bay window to the front, opening to

#### Kitchen

9'0 x 7'7

Comprising matching range of wall& base units, worksurface, **NB** inset 1 & ½ bowl sink, fitted eye level double oven, fitted hob with The extractor hood over, space & plumbing for washing machine, 199 space for fridge/freezer, double glazed window to the front. app