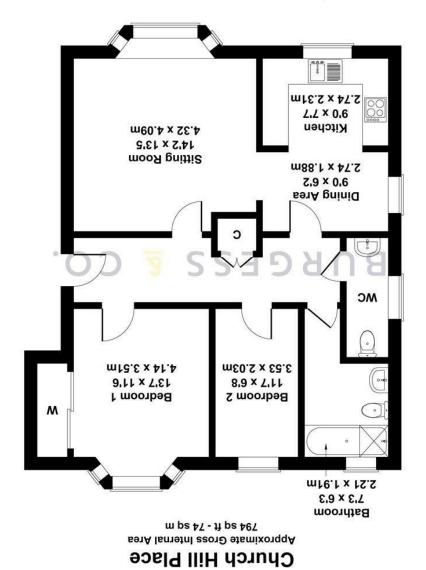

#### **Entrance Hall**

# Bathroom

Separate W.C

property.

glazed frosted window to the side.

rear.

With storage heater, entry-phone system, cupboard housing7'3 x 6'3water tank.Comprising bath with shower over, pedestal wash hand basin,

## Living Room

14'2 x 13'5 With storage heated, double glazed bay window to the front, opening to

# Dining Area

#### 9'0 x 6'2

With door to Entrance Hall, double glazed window to the side. **Outside/Parking** Opening to There are well

#### Kitchen

9'0 x 7'7

Comprising matching range of wall& base units, worksurface, **NB** inset 1 & ½ bowl sink, fitted eye level double oven, fitted hob with The extractor hood over, space & plumbing for washing machine, 199 space for fridge/freezer, double glazed window to the front. app

#### Bedroom One

13'7 x 11'6

With storage heater, built-in wardrobe with sliding mirrored doors, double glazed bay window to the rear.

### Bedroom Two

11'7 x 6'8

With storage heater, double glazed window to the rear.