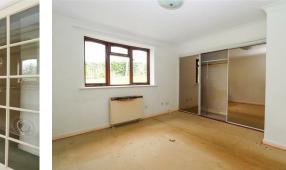

#### Bedroom One

13'7 x 11'6

With storage heater, built-in wardrobe with sliding mirrored doors, double glazed bay window to the rear.