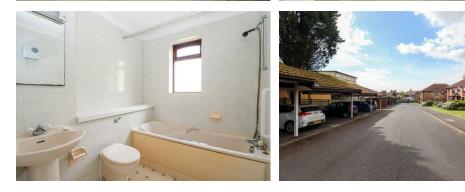

low level w.c, heated towel radiator, tiled walls, wall heater,

vanity mirror with light, double glazed frosted window to the

Comprising low level w.c, pedestal wash hand basin, double

There are well maintained communal gardens and an

# Bathroom

Separate W.C

property.

glazed frosted window to the side.

rear.

With storage heater, entry-phone system, cupboard housing7'3 x 6'3water tank.Comprising bath with shower over, pedestal wash hand basin,

allocated parking space in a car port located opposite the

There is the remainder of a 999 year Lease from September

1990. We have been advised that the maintenance is approximately £1,260 pa to include block insurance, gardening,