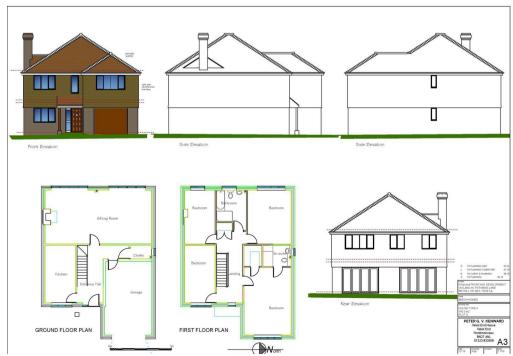

## BURGESS & CO. Potmans Lane, Bexhill-On-Sea, TN39 5JL

Burgess & Co are delighted to bring to the market this unique and exclusive development opportunity for a total of 13 units being a mix of two, three and four bedroom semi-detached and detached houses. The land owner has full planning under reference WD/2022/0649/MAJ which will give full information on the planning to date. Please note we are advised that 4 of the units will be affordable housing to meet the conditions of the planning permission, which could be the 2 bedroom semi detached houses, and there will be a CIL (community infrastructure Levy) payment of circa £299,000. The site is ideally located being semi rural, yet within 4 miles of Bexhill Town Centre with its array of shopping facilities, restaurants, mainline railway station and Seafront. The historic town of Battle is within 6 miles with its charming high street and individual shops, pubs and restaurants. Each property will have private parking and an enclosed rear garden. The land owner intends to keep plot 5. Please contact us for any further information.