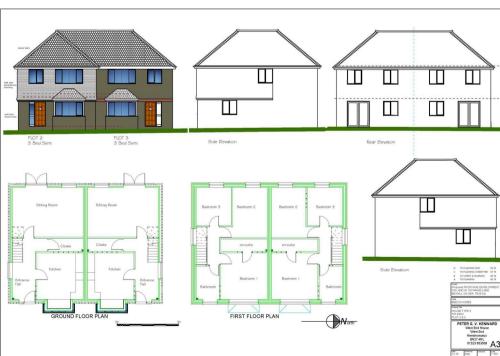

## BURGESS & CO. Potmans Lane, Bexhill-On-Sea, TN39 5JL

Burgess & Co are delighted to bring to the market this unique and exclusive development opportunity for a total of 13 units being a mix of two, three and four bedroom semi-detached and detached houses. The land owner has full planning under reference WD/2022/0649/MAJ which will give full information on the planning to date. Please note we are advised that 4 of the units will be affordable housing to meet the conditions of the planning permission, which could be the 2 bedroom semi detached houses, and there will be a CIL (community infrastructure Levy) payment of circa £299,000. The site is ideally located being semi rural, yet within 4 miles of Bexhill Town Centre with its array of shopping facilities, restaurants, mainline railway station and Seafront. The historic town of Battle is within 6 miles with its charming high street and individual shops, pubs and restaurants. Each property will have private parking and an enclosed rear garden. The land owner intends to keep plot 5. Please contact us for any further information.