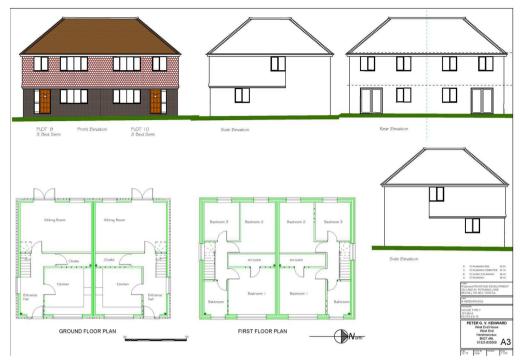

## BURGESS & CO. Potmans Lane, Bexhill-On-Sea, TN39 5JL

Burgess & Co are delighted to bring to the market this unique and exclusive development opportunity for a total of 13 units being a mix of two, three and four bedroom semi-detached and detached houses. The land owner has full planning under reference WD/2022/0649/MAJ which will give full information on the planning to date. Please note we are advised that 4 of the units will be affordable housing to meet the conditions of the planning permission, which could be the 2 bedroom semi detached houses, and there will be a CIL (community infrastructure Levy) payment of circa £299,000. The site is ideally located being semi rural, yet within 4 miles of Bexhill Town Centre with its array of shopping facilities, restaurants, mainline railway station and Seafront. The historic town of Battle is within 6 miles with its charming high street and individual shops, pubs and restaurants. Each property will have private parking and an enclosed rear garden. The land owner intends to keep plot 5. Please contact us for any further information.