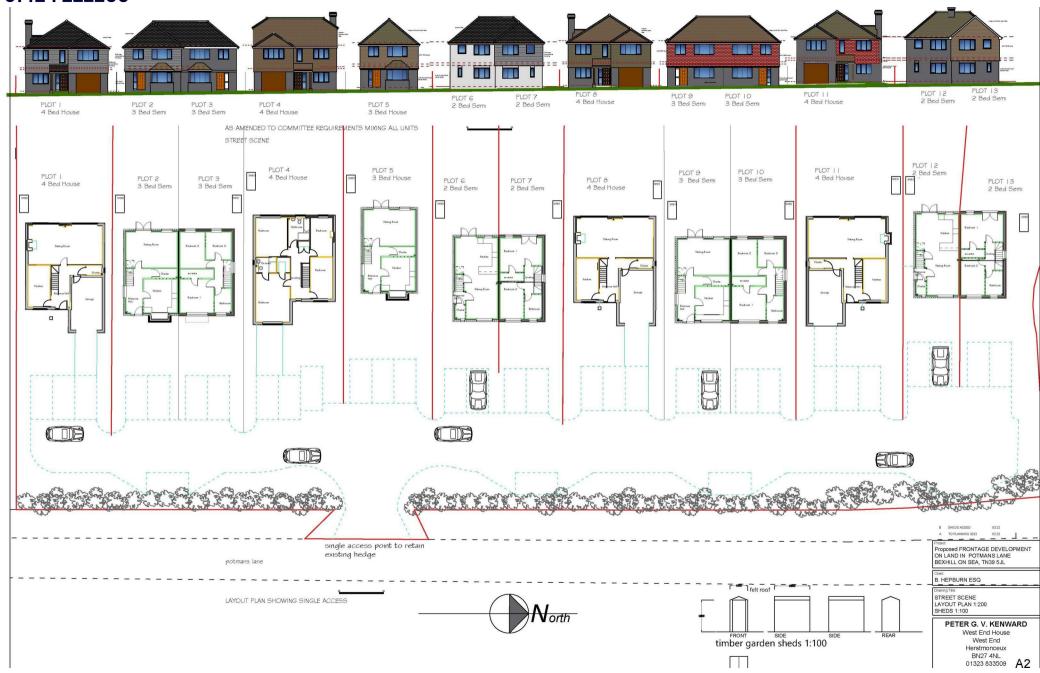

## BURGESS & CO. Potmans Lane, Bexhill-On-Sea, TN39 5JL

Burgess & Co are delighted to bring to the market this unique and exclusive development opportunity for a total of 13 units being a mix of two, three and four bedroom semi-detached and detached houses. The land owner has full planning under reference WD/2022/0649/MAJ which will give full information on the planning to date. Please note we are advised that 4 of the units will be affordable housing to meet the conditions of the planning permission, which could be the 2 bedroom semi detached houses, and there will be a CIL (community infrastructure Levy) payment of circa £299,000. The site is ideally located being semi rural, yet within 4 miles of Bexhill Town Centre with its array of shopping facilities, restaurants, mainline railway station and Seafront. The historic town of Battle is within 6 miles with its charming high street and individual shops, pubs and restaurants. Each property will have private parking and an enclosed rear garden. The land owner intends to keep plot 5. Please contact us for any further information.