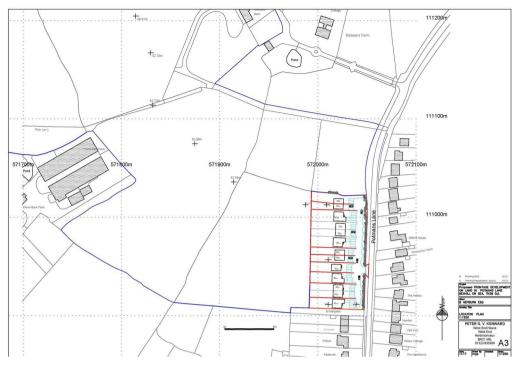

## BURGESS & CO. Potmans Lane, Bexhill-On-Sea, TN39 5JL

Burgess & Co are delighted to bring to the market this unique and exclusive development opportunity for a total of 13 units being a mix of two, three and four bedroom semi-detached and detached houses. The land owner has full planning under reference WD/2022/0649/MAJ which will give full information on the planning to date. Please note we are advised that 4 of the units will be affordable housing to meet the conditions of the planning permission, which could be the 2 bedroom semi detached houses, and there will be a CIL (community infrastructure Levy) payment of circa £299,000. The site is ideally located being semi rural, yet within 4 miles of Bexhill Town Centre with its array of shopping facilities, restaurants, mainline railway station and Seafront. The historic town of Battle is within 6 miles with its charming high street and individual shops, pubs and restaurants. Each property will have private parking and an enclosed rear garden. The land owner intends to keep plot 5. Please contact us for any further information.