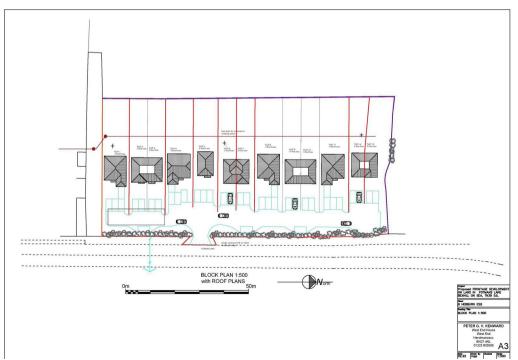

## BURGESS & CO. Potmans Lane, Bexhill-On-Sea, TN39 5JL

Burgess & Co are delighted to bring to the market this unique and exclusive development opportunity for a total of 13 units being a mix of two, three and four bedroom semi-detached and detached houses. The land owner has full planning under reference WD/2022/0649/MAJ which will give full information on the planning to date. Please note we are advised that 4 of the units will be affordable housing to meet the conditions of the planning permission, which could be the 2 bedroom semi detached houses, and there will be a CIL (community infrastructure Levy) payment of circa £299,000. The site is ideally located being semi rural, yet within 4 miles of Bexhill Town Centre with its array of shopping facilities, restaurants, mainline railway station and Seafront. The historic town of Battle is within 6 miles with its charming high street and individual shops, pubs and restaurants. Each property will have private parking and an enclosed rear garden. The land owner intends to keep plot 5. Please contact us for any further information.