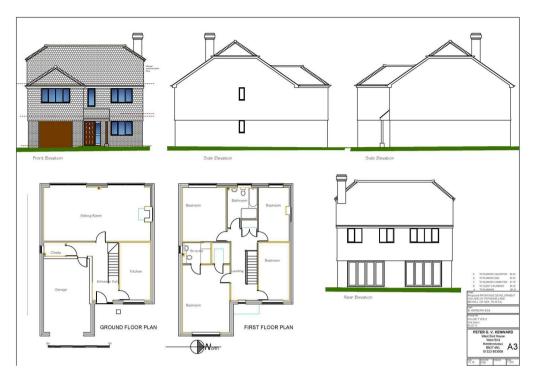

## BURGESS & CO. Potmans Lane, Bexhill-On-Sea, TN39 5JL

Burgess & Co are delighted to bring to the market this unique and exclusive development opportunity for a total of 13 units being a mix of two, three and four bedroom semi-detached and detached houses. The land owner has full planning under reference WD/2022/0649/MAJ which will give full information on the planning to date. Please note we are advised that 4 of the units will be affordable housing to meet the conditions of the planning permission, which could be the 2 bedroom semi detached houses, and there will be a CIL (community infrastructure Levy) payment of circa £299,000. The site is ideally located being semi rural, yet within 4 miles of Bexhill Town Centre with its array of shopping facilities, restaurants, mainline railway station and Seafront. The historic town of Battle is within 6 miles with its charming high street and individual shops, pubs and restaurants. Each property will have private parking and an enclosed rear garden. The land owner intends to keep plot 5. Please contact us for any further information.