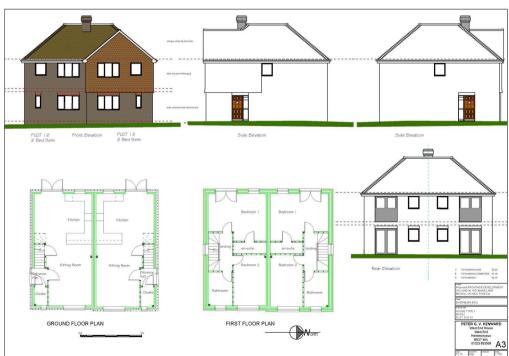

## BURGESS & CO. Potmans Lane, Bexhill-On-Sea, TN39 5JL

Burgess & Co are delighted to bring to the market this unique and exclusive development opportunity for a total of 13 units being a mix of two, three and four bedroom semi-detached and detached houses. The land owner has full planning under reference WD/2022/0649/MAJ which will give full information on the planning to date. Please note we are advised that 4 of the units will be affordable housing to meet the conditions of the planning permission, which could be the 2 bedroom semi detached houses, and there will be a CIL (community infrastructure Levy) payment of circa £299,000. The site is ideally located being semi rural, yet within 4 miles of Bexhill Town Centre with its array of shopping facilities, restaurants, mainline railway station and Seafront. The historic town of Battle is within 6 miles with its charming high street and individual shops, pubs and restaurants. Each property will have private parking and an enclosed rear garden. The land owner intends to keep plot 5. Please contact us for any further information.