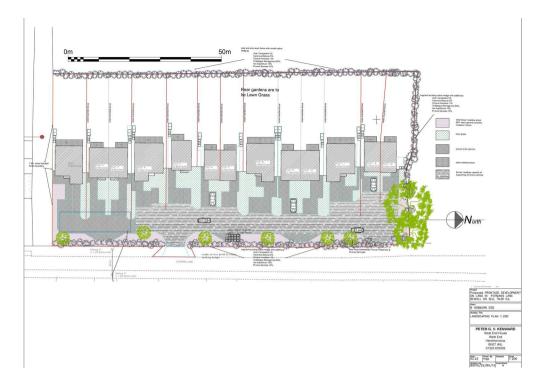

## BURGESS & CO. Potmans Lane, Bexhill-On-Sea, TN39 5JL

Burgess & Co are delighted to bring to the market this unique and exclusive development opportunity for a total of 13 units being a mix of two, three and four bedroom semi-detached and detached houses. The land owner has full planning under reference WD/2022/0649/MAJ which will give full information on the planning to date. Please note we are advised that 4 of the units will be affordable housing to meet the conditions of the planning permission, which could be the 2 bedroom semi detached houses, and there will be a CIL (community infrastructure Levy) payment of circa £299,000. The site is ideally located being semi rural, yet within 4 miles of Bexhill Town Centre with its array of shopping facilities, restaurants, mainline railway station and Seafront. The historic town of Battle is within 6 miles with its charming high street and individual shops, pubs and restaurants. Each property will have private parking and an enclosed rear garden. The land owner intends to keep plot 5. Please contact us for any further information.