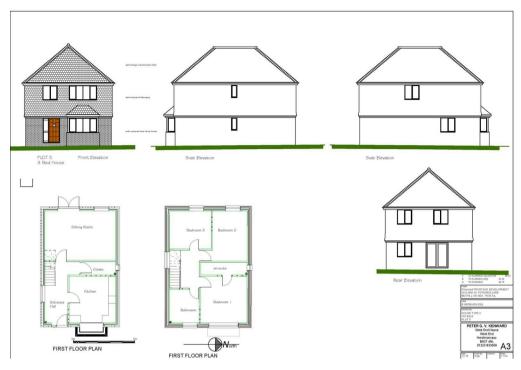

## BURGESS & CO. Potmans Lane, Bexhill-On-Sea, TN39 5JL

Burgess & Co are delighted to bring to the market this unique and exclusive development opportunity for a total of 13 units being a mix of two, three and four bedroom semi-detached and detached houses. The land owner has full planning under reference WD/2022/0649/MAJ which will give full information on the planning to date. Please note we are advised that 4 of the units will be affordable housing to meet the conditions of the planning permission, which could be the 2 bedroom semi detached houses, and there will be a CIL (community infrastructure Levy) payment of circa £299,000. The site is ideally located being semi rural, yet within 4 miles of Bexhill Town Centre with its array of shopping facilities, restaurants, mainline railway station and Seafront. The historic town of Battle is within 6 miles with its charming high street and individual shops, pubs and restaurants. Each property will have private parking and an enclosed rear garden. The land owner intends to keep plot 5. Please contact us for any further information.