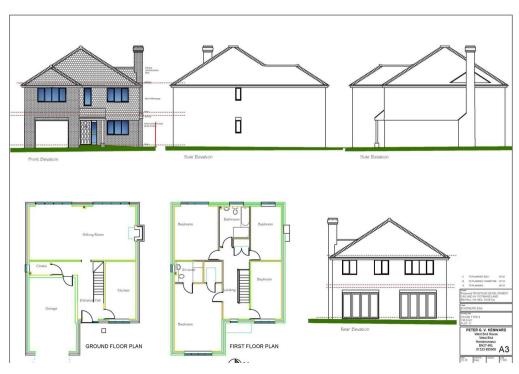

## BURGESS & CO. Potmans Lane, Bexhill-On-Sea, TN39 5JL

Burgess & Co are delighted to bring to the market this unique and exclusive development opportunity for a total of 13 units being a mix of two, three and four bedroom semi-detached and detached houses. The land owner has full planning under reference WD/2022/0649/MAJ which will give full information on the planning to date. Please note we are advised that 4 of the units will be affordable housing to meet the conditions of the planning permission, which could be the 2 bedroom semi detached houses, and there will be a CIL (community infrastructure Levy) payment of circa £299,000. The site is ideally located being semi rural, yet within 4 miles of Bexhill Town Centre with its array of shopping facilities, restaurants, mainline railway station and Seafront. The historic town of Battle is within 6 miles with its charming high street and individual shops, pubs and restaurants. Each property will have private parking and an enclosed rear garden. The land owner intends to keep plot 5. Please contact us for any further information.