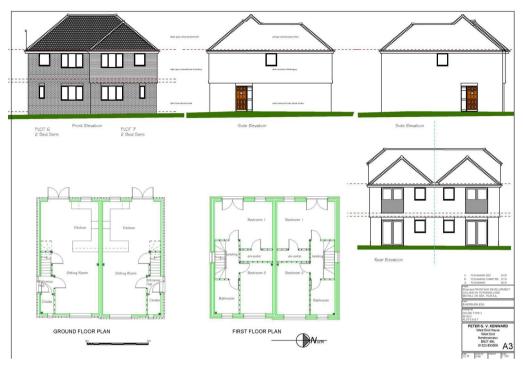

## BURGESS & CO. Potmans Lane, Bexhill-On-Sea, TN39 5JL

Burgess & Co are delighted to bring to the market this unique and exclusive development opportunity for a total of 13 units being a mix of two, three and four bedroom semi-detached and detached houses. The land owner has full planning under reference WD/2022/0649/MAJ which will give full information on the planning to date. Please note we are advised that 4 of the units will be affordable housing to meet the conditions of the planning permission, which could be the 2 bedroom semi detached houses, and there will be a CIL (community infrastructure Levy) payment of circa £299,000. The site is ideally located being semi rural, yet within 4 miles of Bexhill Town Centre with its array of shopping facilities, restaurants, mainline railway station and Seafront. The historic town of Battle is within 6 miles with its charming high street and individual shops, pubs and restaurants. Each property will have private parking and an enclosed rear garden. The land owner intends to keep plot 5. Please contact us for any further information.