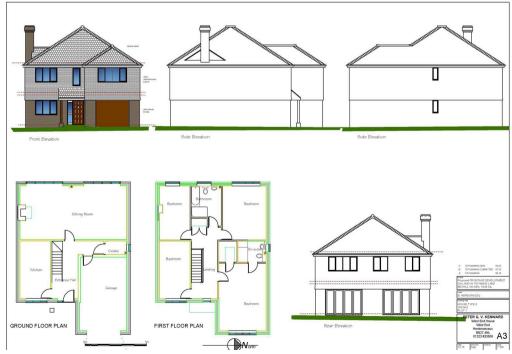

## BURGESS & CO. Potmans Lane, Bexhill-On-Sea, TN39 5JL

Burgess & Co are delighted to bring to the market this unique and exclusive development opportunity for a total of 13 units being a mix of two, three and four bedroom semi-detached and detached houses. The land owner has full planning under reference WD/2022/0649/MAJ which will give full information on the planning to date. Please note we are advised that 4 of the units will be affordable housing to meet the conditions of the planning permission, which could be the 2 bedroom semi detached houses, and there will be a CIL (community infrastructure Levy) payment of circa £299,000. The site is ideally located being semi rural, yet within 4 miles of Bexhill Town Centre with its array of shopping facilities, restaurants, mainline railway station and Seafront. The historic town of Battle is within 6 miles with its charming high street and individual shops, pubs and restaurants. Each property will have private parking and an enclosed rear garden. The land owner intends to keep plot 5. Please contact us for any further information.