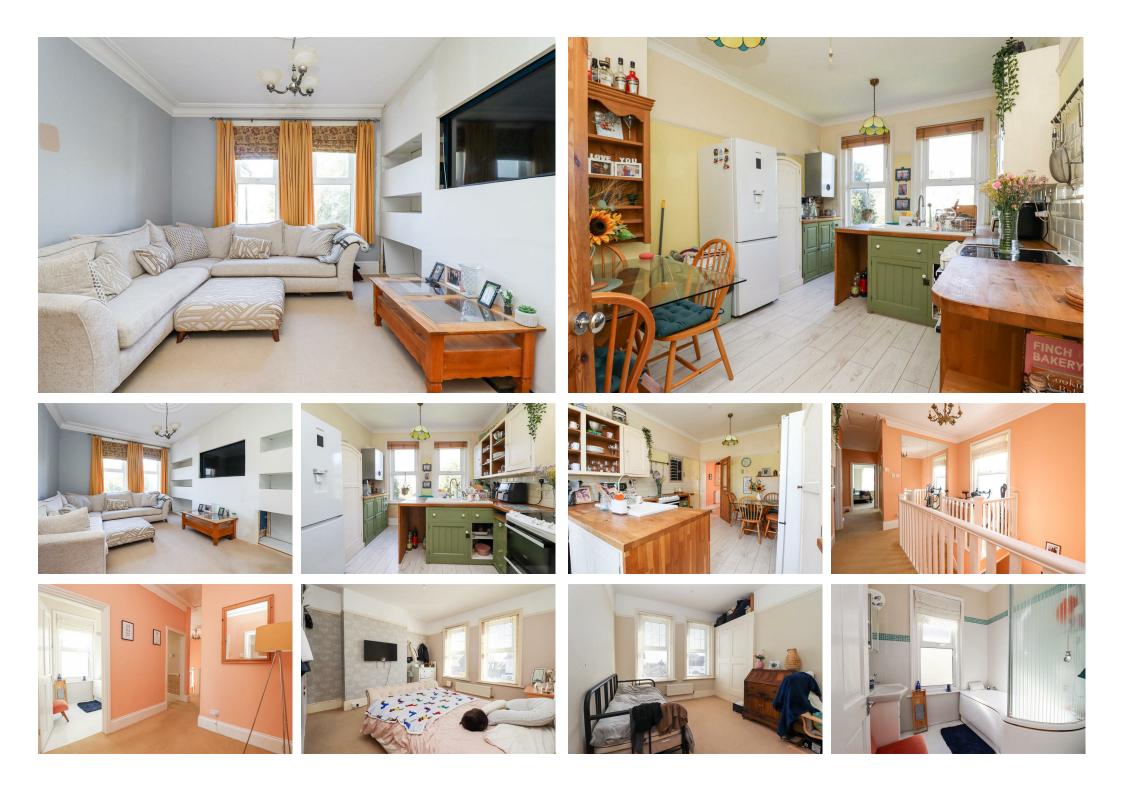

# 01424 222255

Burgess & Co are delighted to bring to the market this bright and spacious flat occupying the entire first floor of this charming period property. Ideally located being within walking distance of Bexhill Town Centre with its array of shopping facilities, restaurants, mainline railway station and the seafront. The property is accessed via stairs to a first floor landing with the accommodation comprising a living room, a kitchen/dining room, three bedrooms, a family bathroom and a separate w.c. The property benefits from gas central heating via a newly fitted boiler, double glazing throughout, a parking space and the remainder of a 999 year Lease from 2010. Viewing is recommended to fully appreciate not only the convenient location, but also the accommodation on offer.

### **Entrance Lobby**

With radiator, stairs to

#### **First Floor Landing**

With radiator, access to loft via ladder being partially boarded, double glazed window to the side.

#### **Living Room**

#### 15'4 x 11'3

With radiator, partial media wall, two double glazed windows to the rear.

#### Kitchen/Diner

#### 15'2 x 10'5

Comprising matching range of wall & base units, worksurface, inset 1 & 1/2 bowl sink unit, tiled Bathroom splashbacks, space for cooker, space for washing 71x65 machine, further appliance space, space for table, Comprising bath with shower over, vanity unit with new Worcester boiler, two double glazed windows to inset wash hand basin, partly tiled walls, tiled floor, the rear.

#### **Bedroom One**

13'5 x 13'1

With radiator, two double glazed windows to the front.

# **Bedroom Two**

#### 14'6 x 10'5

With radiator, built-in wardrobes, double glazed ground rent is £100 pa. Council tax band: B window to the front.

#### **Bedroom Three**

9'1 x 7'2

With radiator, double glazed frosted window to the side.

radiator double glazed frosted window to the side.

#### Separate W.C

Comprising low level w.c, radiator, partly tiled walls, double glazed frosted window to the side.

### Parking

There is a parking space to the front.