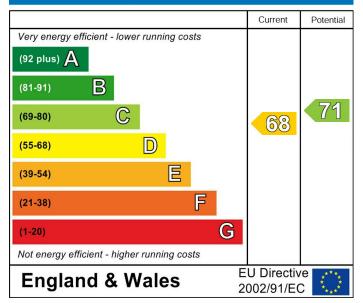

t wash hand basin, partly tiled walls, tiled floor, the rear.

#### **Bedroom One**

13'5 x 13'1

With radiator, two double glazed windows to the front.

# **Bedroom Two**

#### 14'6 x 10'5

With radiator, built-in wardrobes, double glazed ground rent is £100 pa. Council tax band: B window to the front.

#### **Bedroom Three**

9'1 x 7'2

With radiator, double glazed frosted window to the side.

radiator double glazed frosted window to the side.

#### Separate W.C

Comprising low level w.c, radiator, partly tiled walls, double glazed frosted window to the side.

### Parking

There is a parking space to the front.

## NB

There is the remainder of a 999 year Lease from 25 March 2010. We have been advised that the maintenance is on an as & when basis and the

# **Energy Efficiency Rating**