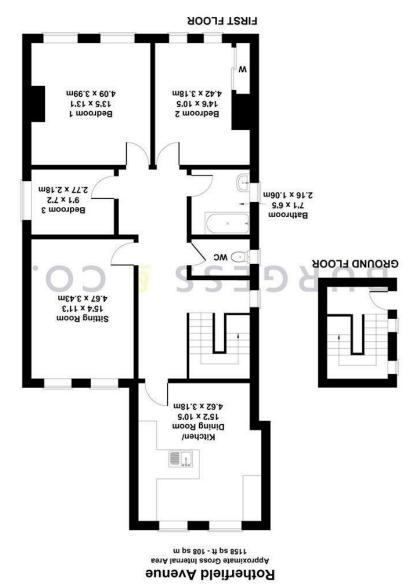

# 01424 222255

Burgess & Co are delighted to bring to the market this bright and spacious flat occupying the entire first floor of this charming period property. Ideally located being within walking distance of Bexhill Town Centre with its array of shopping facilities, restaurants, mainline railway station and the seafront. The property is accessed via stairs to a first floor landing with the accommodation comprising a living room, a kitchen/dining room, three bedrooms, a family bathroom and a separate w.c. The property benefits from gas central heating via a newly fitted boiler, double glazing throughout, a parking space and the remainder of a 999 year Lease from 2010. Viewing is recommended to fully appreciate not only the convenient location, but also the accommodation on offer.