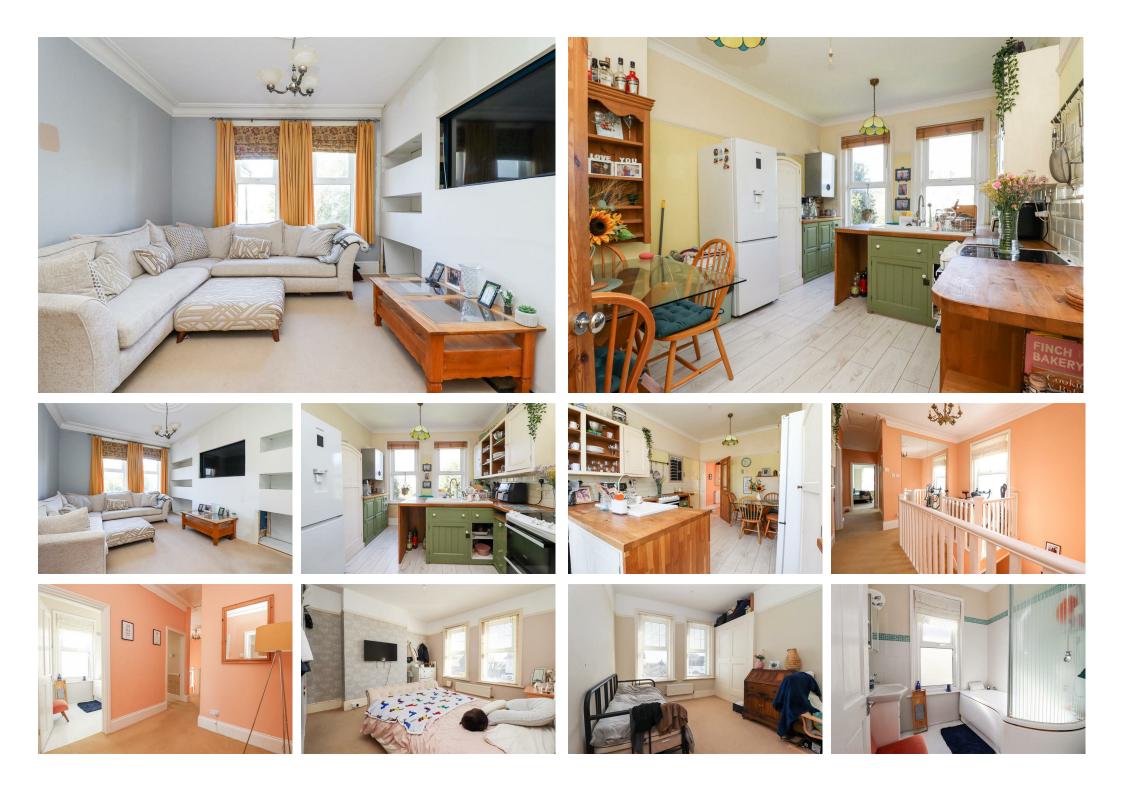

# 01424 222255

Burgess & Co are delighted to bring to the market this bright and spacious flat occupying the entire first floor of this charming period property. Ideally located being within walking distance of Bexhill Town Centre with its array of shopping facilities, restaurants, mainline railway station and the seafront. The property is accessed via stairs to a first floor landing with the accommodation comprising a living room, a kitchen/dining room, three bedrooms, a family bathroom and a separate w.c. The property benefits from gas central heating via a newly fitted boiler, double glazing throughout, a parking space and the remainder of a 999 year Lease from 2010. Viewing is recommended to fully appreciate not only the convenient location, but also the accommodation on offer.

### **Entrance Lobby**

With radiator, stairs to

#### **First Floor Landing**

With radiator, access to loft via ladder being partially boarded, double glazed window to the side.

#### **Living Room**

#### 15'4 x 11'3

With radiator, partial media wall, two double glazed windows to the rear.

#### Kitchen/Diner

#### 15'2 x 10'5

Comprising matching range of wall & base units, worksurface, inset 1 & 1/2 bowl sink unit, tiled Bathroom splashbacks, space for cooker, space for washing 71x65 machine, further appliance space, space for table, Comprising bath with shower over, vanity unit with new Worcester boiler, two double glazed windows to inset wash hand basin, partly tiled walls, tiled floor, the rear.

#### **Bedroom One**

13'5 x 13'1

With radiator, two double glazed windows to the front.

## **Bedroom Two**

#### 14'6 x 10'5

With radiator, built-in wardrobes, double glazed ground rent is £100 pa. Council tax band: B window to the front.

#### **Bedroom Three**

9'1 x 7'2

With radiator, double glazed frosted window to the side.

radiator double glazed frosted window to the side.

#### Separate W.C

Comprising low level w.c, radiator, partly tiled walls, double glazed frosted window to the side.

### Parking

There is a parking space to the front.