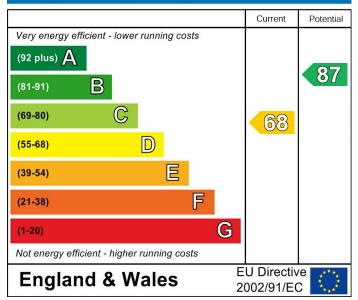

oom

#### 14'1 x 12'5

With radiator, space for table, double glazed sliding patio door to the rear.

#### **First Floor Landing**

#### **Bedroom One**

14'1 x 10'4

With radiator, built-in wardrobes, double glazed window to the rear.

#### **Bedroom Two**

With radiator, loft hatch, built-in wardrobes, fitted

## Bathroom

## 5'1 x 5'0

Comprising panelled bath with electric shower over & glass screen, low level w.c, pedestal wash hand basin, heated towel radiator, partly tiled walls, extractor fan.

## Outside

To the front there is a driveway providing off

road parking for two vehicles and a bin storage area. To the rear there is a patio area, an area of astro-turf, an outbuilding and the garden is enclosed by fencing.

#### NB

Council tax band: B

#### **Energy Efficiency Rating**