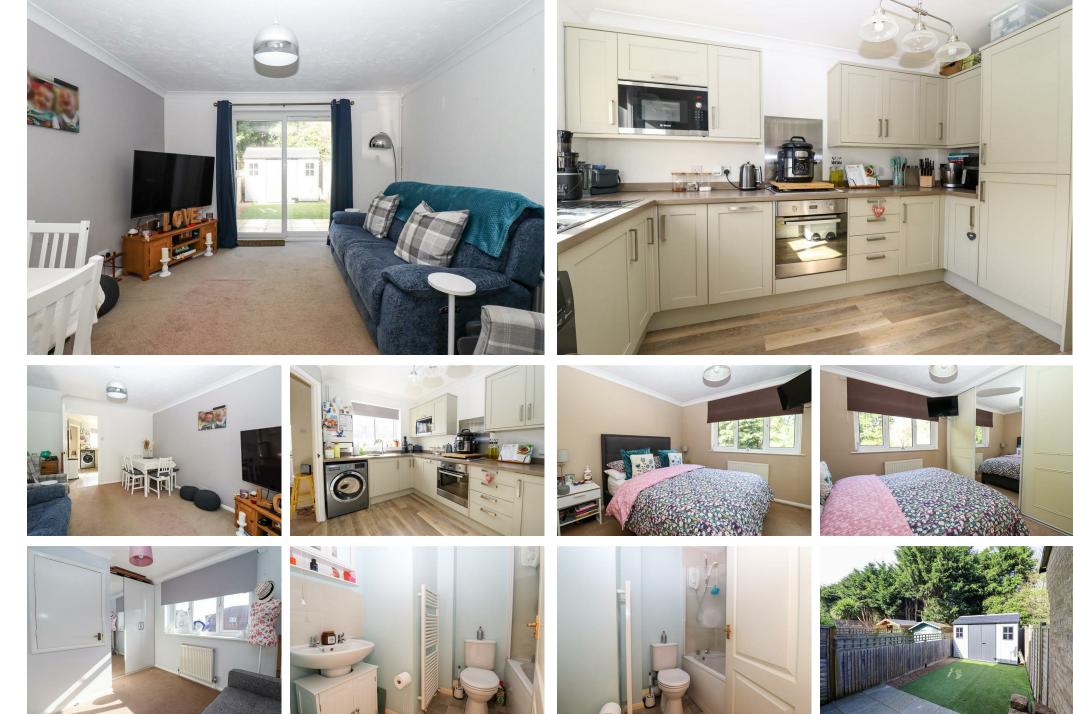

# 01424 222255

Burgess & Co are delighted to bring to the market this bright and spacious terraced house, situated within a short walk of the seafront and local schools. Ideally located with Bexhill Town Centre being under 1 mile away with its array of shopping facilities, restaurants and mainline railway station. Ravenside Retail Park is also under a mile away with further shops and leisure centre. The accommodation comprises an entrance vestibule, a modern kitchen with integrated appliances and a living/dining room to the ground floor. To the first floor there are two double bedrooms and a family bathroom. The property benefits from gas central heating, double glazing, off road parking and an enclosed rear garden. Viewing is essential to fully appreciate all that this property offers as well as the convenient location.

#### **Entrance Vestibule**

With double glazed frosted window, door to

#### Hallway

With radiator, stairs to First Floor, door to

#### **Kitchen**

#### 12'2 x 8'11

Comprising matching range of wall & base units, 12'5 x 7'7 worksurface, inset sink unit, fitted gas hob, fitted Hotpoint oven, integrated appliances to include cupboard, double glazed window to the front. microwave, slimline dishwasher & fridge/freezer, space & plumbing for washing machine, wall mounted Baxi combi boiler, understairs storage cupboard, double glazed window to the front. Door to

#### Living/Dining Room

#### 14'1 x 12'5

With radiator, space for table, double glazed sliding patio door to the rear.

#### **Bedroom One**

14'1 x 10'4

With radiator, built-in wardrobes, double glazed window to the rear.

#### **Bedroom Two**

With radiator, loft hatch, built-in wardrobes, fitted

## Bathroom

## 5'1 x 5'0

Comprising panelled bath with electric shower over & glass screen, low level w.c, pedestal wash hand basin, heated towel radiator, partly tiled walls, extractor fan.

## Outside

To the front there is a driveway providing off

road parking for two vehicles and a bin storage area. To the rear there is a patio area, an area of astro-turf, an outbuilding and the garden is enclosed by fencing.