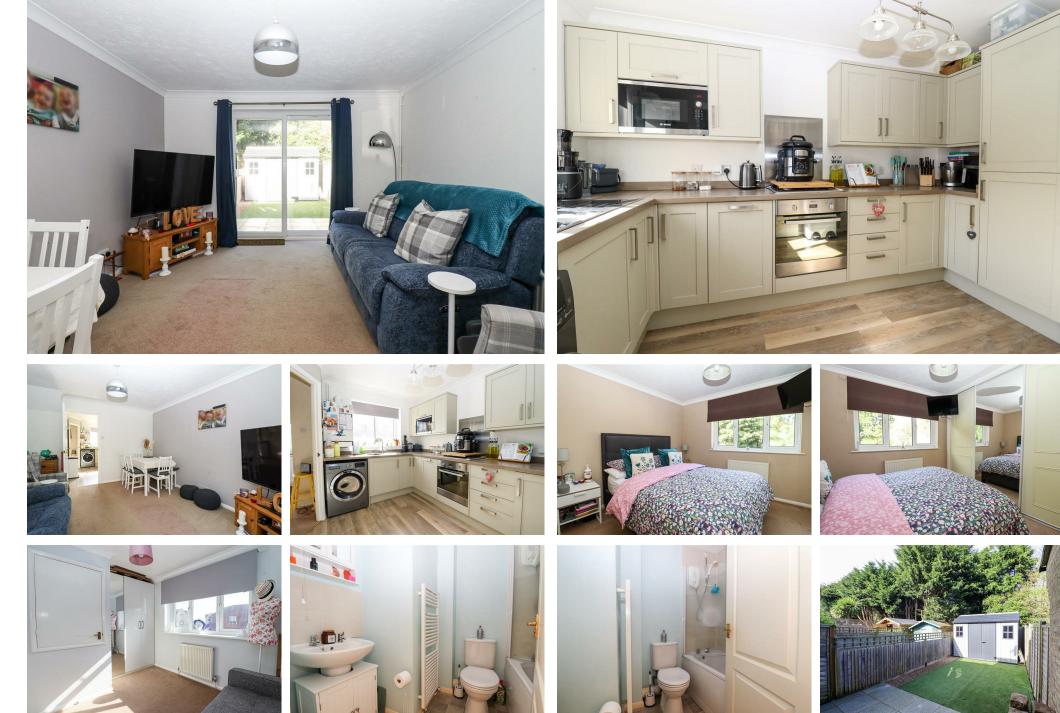

# 01424 222255

Burgess & Co are delighted to bring to the market this bright and spacious terraced house, situated within a short walk of the seafront and local schools. Ideally located with Bexhill Town Centre being under 1 mile away with its array of shopping facilities, restaurants and mainline railway station. Ravenside Retail Park is also under a mile away with further shops and leisure centre. The accommodation comprises an entrance vestibule, a modern kitchen with integrated appliances and a living/dining room to the ground floor. To the first floor there are two double bedrooms and a family bathroom. The property benefits from gas central heating, double glazing, off road parking and an enclosed rear garden. Viewing is essential to fully appreciate all that this property offers as well as the convenient location.

#### **Kitchen**

#### 12'2 x 8'11

Comprising matching range of wall & base units, 12'5 x 7'7 worksurface, inset sink unit, fitted gas hob, fitted Hotpoint oven, integrated appliances to include cupboard, double glazed window to the front. microwave, slimline dishwasher & fridge/freezer, space & plumbing for washing machine, wall mounted Baxi combi boiler, understairs storage cupboard, double glazed window to the front. Door to

#### Living/Dining Room

#### 14'1 x 12'5

With radiator, space for table, double glazed sliding patio door to the rear.

#### **Bedroom One**

14'1 x 10'4

With radiator, built-in wardrobes, double glazed window to the rear.

#### **Bedroom Two**

With radiator, loft hatch, built-in wardrobes, fitted

## Bathroom

## 5'1 x 5'0

Comprising panelled bath with electric shower over & glass screen, low level w.c, pedestal wash hand basin, heated towel radiator, partly tiled walls, extractor fan.

## Outside

To the front there is a driveway providing off

road parking for two vehicles and a bin storage area. To the rear there is a patio area, an area of astro-turf, an outbuilding and the garden is enclosed by fencing.