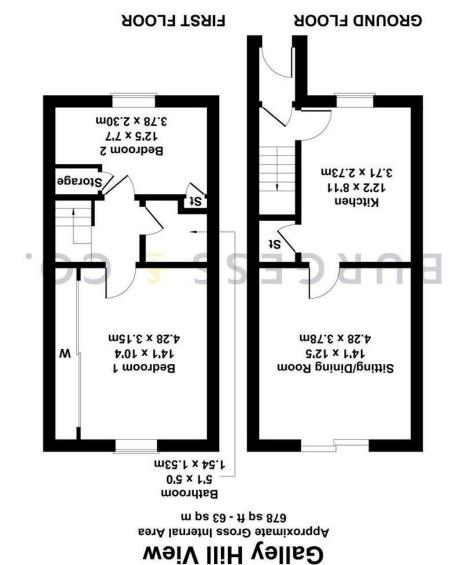

#### **Entrance Vestibule**

With double glazed frosted window, door to

#### Hallway

With radiator, stairs to First Floor, door to

#### **Kitchen**

#### 12'2 x 8'11

Comprising matching range of wall & base units, 12'5 x 7'7 worksurface, inset sink unit, fitted gas hob, fitted Hotpoint oven, integrated appliances to include cupboard, double glazed window to the front. microwave, slimline dishwasher & fridge/freezer, space & plumbing for washing machine, wall mounted Baxi combi boiler, understairs storage cupboard, double glazed window to the front. Door to

#### Living/Dining Room

#### 14'1 x 12'5

With radiator, space for table, double glazed sliding patio door to the rear.

#### **Bedroom One**

14'1 x 10'4

With radiator, built-in wardrobes, double glazed window to the rear.

#### **Bedroom Two**

With radiator, loft hatch, built-in wardrobes, fitted

## Bathroom

## 5'1 x 5'0

Comprising panelled bath with electric shower over & glass screen, low level w.c, pedestal wash hand basin, heated towel radiator, partly tiled walls, extractor fan.