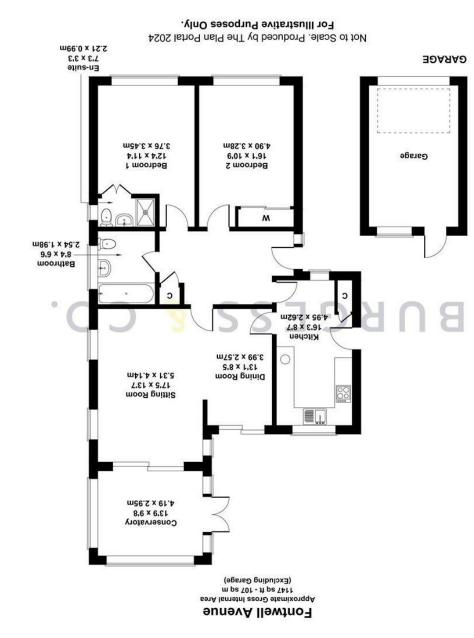

#### **Entrance Vestibule**

With tiled floor, double glazed windows to the front, opening to

#### Hallway

With loft hatch, radiator, airing cupboard.

#### Living Room

#### 17'5 x 13'7

With two radiators, feature electric fireplace, archway to Dining Room, two double glazed slit windows to the side, double glazed window to the side, double glazed sliding door to the

#### Conservatory

#### 13'9 x 9'8

With radiator, dwarf brick walls, double glazed windows, double glazed roof, double glazed door to the side.

#### **Dining Room**

#### 13'1 x 8'5

With radiator, double glazed French doors to the rear garden. Comprising panelled bath with shower over, vanity unit with Door to

#### Kitchen

#### 16'3 x 8'7

unit, eye level double oven, electric hob with extractor hood over, space for washing machine & dishwasher, wall mounted Rear – Patio area, area of lawn, mature shrubs & plants, outside Baxi boiler, pantry cupboard, inset ceiling spotlights, double

glazed window to the front, double glazed window to the rear, Garage double glazed frosted door to the side.

### **Bedroom One**

12'4 x 11'4

With radiator, double glazed window to the front. Door to

#### **En-suite Shower Room**

#### 7'3 x 3'3

Comprising shower cubicle, low level w.c, wash hand basin, double glazed frosted window to the side.

#### **Bedroom Two**

16'1 x 10'9

With radiator, built-in wardrobe, double glazed window to the front.

### Bathroom

#### 8'4 x 6'6

inset wash hand basin, low level w.c & storage, tiled walls, double glazed frosted window to the side.

#### Outside

Comprising matching wall & base units, worksurface, inset sink Off road parking, pebbled front with mature hedges & shrubs, attached garage

water tap, enclosed by fencing.

With up & over door, double glazed window & door to the rear.