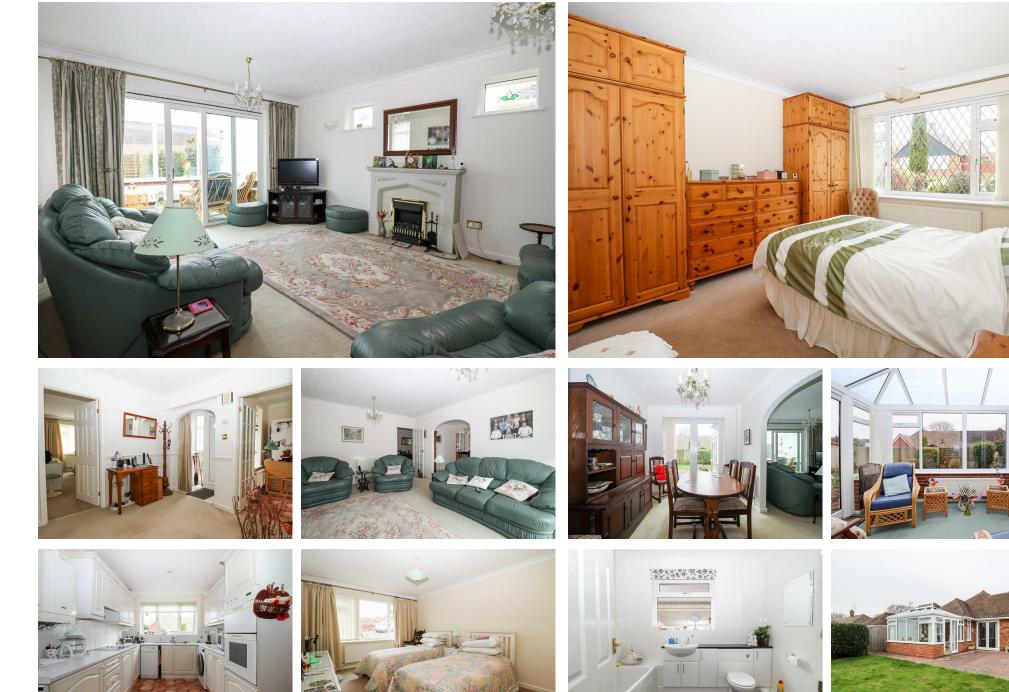

#### Living Room

#### 17'5 x 13'7

With two radiators, feature electric fireplace, archway to Dining Room, two double glazed slit windows to the side, double glazed window to the side, double glazed sliding door to the

### **Bedroom One**

12'4 x 11'4

With radiator, double glazed window to the front. Door to

#### Conservatory

#### 13'9 x 9'8

With radiator, dwarf brick walls, double glazed windows, double glazed roof, double glazed door to the side.

#### **Dining Room**

#### 13'1 x 8'5

With radiator, double glazed French doors to the rear garden. Comprising panelled bath with shower over, vanity unit with Door to

#### Kitchen

#### 16'3 x 8'7

unit, eye level double oven, electric hob with extractor hood over, space for washing machine & dishwasher, wall mounted Rear – Patio area, area of lawn, mature shrubs & plants, outside Baxi boiler, pantry cupboard, inset ceiling spotlights, double