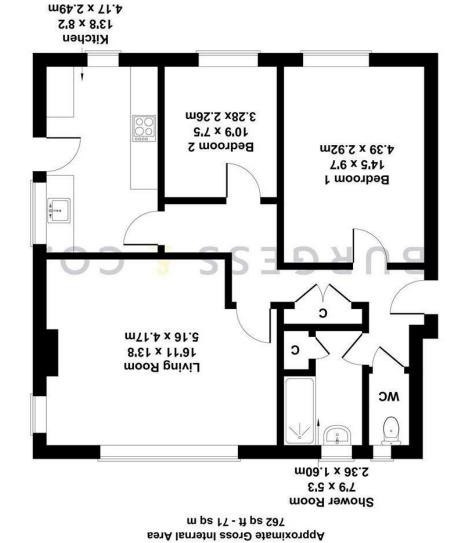

#### **Entrance Hall**

### **Bedroom Two**

With entry-phone system, storage cupboard, 10'9 x 7'5 thermostat, radiator.

#### Living Room

16'11 x 13'8

With radiator, double glazed window to the side & Comprising walk-in shower cubicle with matt black rear.

#### Kitchen

#### 13'8 x 8'2

Comprising matching range of wall & base units, worksurfaces, inset 1 & 1/2 bowl sink with gold tap, fitted electric hob with extractor hood over, fitted Candy Separate W.C oven, integrated washing machine, fridge & freezer, Comprising low level w.c, radiator, partly tiled walls, pull out bin storage, gas meter, Alpha combi boiler, tiled floor, double glazed frosted window to the rear. double glazed window to the front & side, double glazed door to the side.

#### **Bedroom One**

14'5 x 9'7

With radiator, double glazed window to the front.

With radiator, double glazed window to the front.

#### **Shower Room**

#### 7'9 x 5'3

waterfall shower head & attachment, vanity unit with inset wash hand basin with matt black taps, matt black heated towel radiator, tiled floor, partly tiled walls, fitted cupboard, double glazed frosted window to the rear.