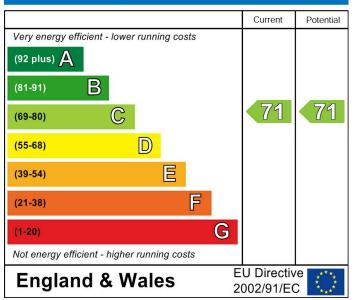

the side.

#### **Bedroom One**

14'5 x 9'7

With radiator, double glazed window to the front.

With radiator, double glazed window to the front.

#### **Shower Room**

#### 7'9 x 5'3

waterfall shower head & attachment, vanity unit with inset wash hand basin with matt black taps, matt black heated towel radiator, tiled floor, partly tiled walls, fitted cupboard, double glazed frosted window to the rear.

## Outside

There is a communal courtyard area.

#### NB

Please note that some of the photos have been virtually staged and are for illustration purposes only.

There is the remainder of a 999 year Lease from 19 January 1981 to include a share of the Freehold. We have been advised that the service charges are approximately £1,600 pa. Council tax band: B

## **Energy Efficiency Rating**