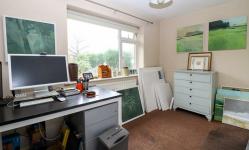

# Kitchen/Breakfast Room

14'4 x 12'3

Comprising matching wall & base units, worksurface, inset 1 & ½ bowl sink unit, fitted gas hob, fitted double oven under, tiled **Bathroom** splashbacks, breakfast bar area, space & plumbing for dishwasher, vertical radiator, wall mounted Worcester boiler, Comprising P-shaped bath with shower over & screen, low level radiator, double glazed window to the rear, double glazed w.c, pedestal wash hand basin, partly tiled walls, heated towel frosted door to the side.