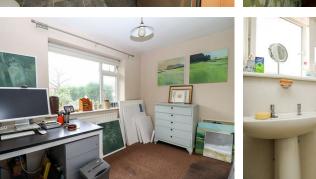

# Kitchen/Breakfast Room

14'4 x 12'3

Comprising matching wall & base units, worksurface, inset 1 & ½ bowl sink unit, fitted gas hob, fitted double oven under, tiled **Bathroom** splashbacks, breakfast bar area, space & plumbing for dishwasher, vertical radiator, wall mounted Worcester boiler, Comprising P-shaped bath with shower over & screen, low level radiator, double glazed window to the rear, double glazed w.c, pedestal wash hand basin, partly tiled walls, heated towel frosted door to the side.