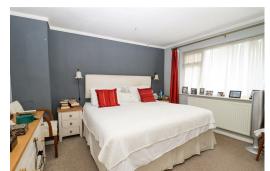

#### **Bedroom One**

12'0 x 11'9

With radiator, double glazed window to the rear.

#### **Bedroom Two**

11'9 x 8'9

With radiator, double glazed window to the front.

#### **Bedroom Three**

12'4 x 8'7

With radiator, airing cupboard, double glazed window to the

radiator, double glazed frosted window to the side.