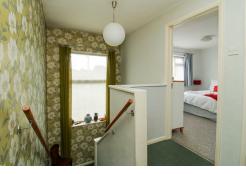

replace, double glazed bay window to the front, double glazed patio door to the garden.

#### **First Floor Landing**

With loft hatch, double glazed window.

#### **Bedroom One**

12'0 x 11'9

With radiator, double glazed window to the rear.

#### **Bedroom Two**

11'9 x 8'9

With radiator, double glazed window to the front.

#### **Bedroom Three**

12'4 x 8'7

With radiator, airing cupboard, double glazed window to the

radiator, double glazed frosted window to the side.

### Outside

To the front there is a driveway providing off road parking, a garage and a large tiered area with gravel & shrubs. To the rear there is a low maintenance patio garden with flowerbed.

#### Garage

16'8 x 8'1

With up & over door, power connected, door to the side.

# NB

Council tax hand: D