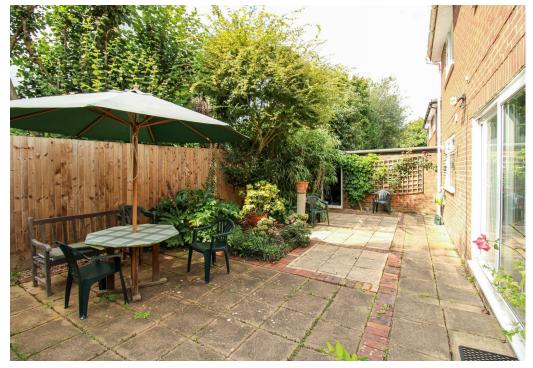

### Outside

To the front there is a driveway providing off road parking, a garage and a large tiered area with gravel & shrubs. To the rear there is a low maintenance patio garden with flowerbed.