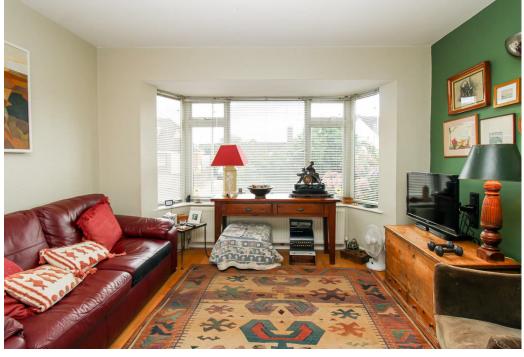

#### Living/Dining Room

24'1 x 11'9

With vertical radiator, radiator, feature electric fireplace, double glazed bay window to the front, double glazed patio door to the garden.