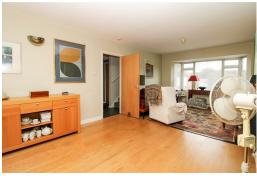

#### Living/Dining Room

24'1 x 11'9

With vertical radiator, radiator, feature electric fireplace, double glazed bay window to the front, double glazed patio door to the garden.