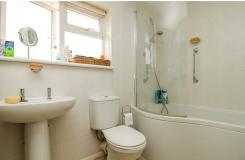

# Kitchen/Breakfast Room

14'4 x 12'3

Comprising matching wall & base units, worksurface, inset 1 & ½ bowl sink unit, fitted gas hob, fitted double oven under, tiled **Bathroom** splashbacks, breakfast bar area, space & plumbing for dishwasher, vertical radiator, wall mounted Worcester boiler, Comprising P-shaped bath with shower over & screen, low level radiator, double glazed window to the rear, double glazed w.c, pedestal wash hand basin, partly tiled walls, heated towel frosted door to the side.