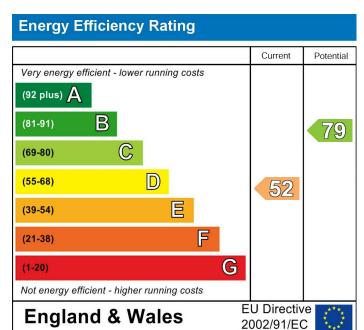

re electric fireplace, double glazed bay window to the front, double glazed patio door to the garden.

#### **First Floor Landing**

With loft hatch, double glazed window.

#### **Bedroom One**

12'0 x 11'9

With radiator, double glazed window to the rear.

#### **Bedroom Two**

11'9 x 8'9

With radiator, double glazed window to the front.

#### **Bedroom Three**

12'4 x 8'7

With radiator, airing cupboard, double glazed window to the

radiator, double glazed frosted window to the side.

### Outside

To the front there is a driveway providing off road parking, a garage and a large tiered area with gravel & shrubs. To the rear there is a low maintenance patio garden with flowerbed.

#### Garage

16'8 x 8'1

With up & over door, power connected, door to the side.

# NB

Council tax hand: D