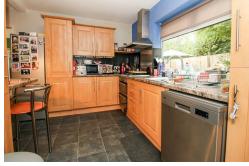

# Kitchen/Breakfast Room

14'4 x 12'3

Comprising matching wall & base units, worksurface, inset 1 & ½ bowl sink unit, fitted gas hob, fitted double oven under, tiled **Bathroom** splashbacks, breakfast bar area, space & plumbing for dishwasher, vertical radiator, wall mounted Worcester boiler, Comprising P-shaped bath with shower over & screen, low level radiator, double glazed window to the rear, double glazed w.c, pedestal wash hand basin, partly tiled walls, heated towel frosted door to the side.