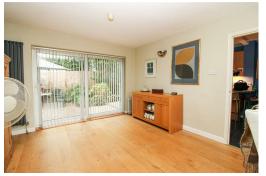

#### Living/Dining Room

24'1 x 11'9

With vertical radiator, radiator, feature electric fireplace, double glazed bay window to the front, double glazed patio door to the garden.