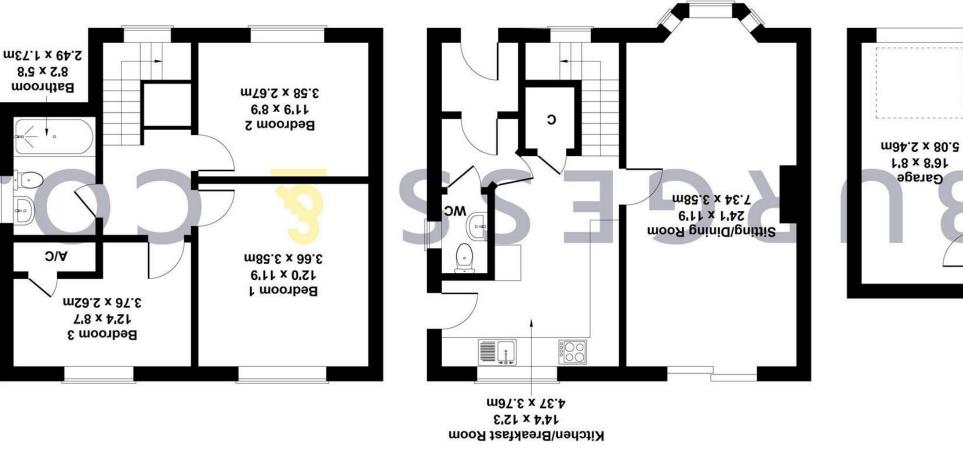

# Kitchen/Breakfast Room

14'4 x 12'3

Comprising matching wall & base units, worksurface, inset 1 & ½ bowl sink unit, fitted gas hob, fitted double oven under, tiled **Bathroom** splashbacks, breakfast bar area, space & plumbing for dishwasher, vertical radiator, wall mounted Worcester boiler, Comprising P-shaped bath with shower over & screen, low level radiator, double glazed window to the rear, double glazed w.c, pedestal wash hand basin, partly tiled walls, heated towel frosted door to the side.

#### Living/Dining Room

24'1 x 11'9

With vertical radiator, radiator, feature electric fireplace, double glazed bay window to the front, double glazed patio door to the garden.

#### **First Floor Landing**

With loft hatch, double glazed window.

#### **Bedroom One**

12'0 x 11'9

With radiator, double glazed window to the rear.

#### **Bedroom Two**

11'9 x 8'9

With radiator, double glazed window to the front.

#### **Bedroom Three**

12'4 x 8'7

With radiator, airing cupboard, double glazed window to the

radiator, double glazed frosted window to the side.

### Outside

To the front there is a driveway providing off road parking, a garage and a large tiered area with gravel & shrubs. To the rear there is a low maintenance patio garden with flowerbed.

#### Garage

16'8 x 8'1

With up & over door, power connected, door to the side.