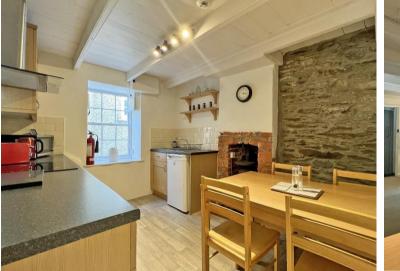

#### THE WHEELHOUSE GUEST HOUSE

**Ground Floor** Large open-plan room, currently utilised as the restaurant dining area for the adjacent restaurant.

First Floor Inner hall, guest room 1 with en-suite shower room.

#### DESCRIPTION

Attached to Cobblestone Cottage yet directly fronting Mevagissey inner harbour, The Wheelhouse Guest House has been in recent years used and run as a successful lettings business with three en-suite double bedrooms over the top two floors with, on the ground floor a large open room which currently opens through to the adjacent restaurant which is to be blocked up with a wall erected to close off from the adjoining restaurant. From this ground floor room, doors open onto the harbour fronting courtyard garden overlooking the inner harbour.