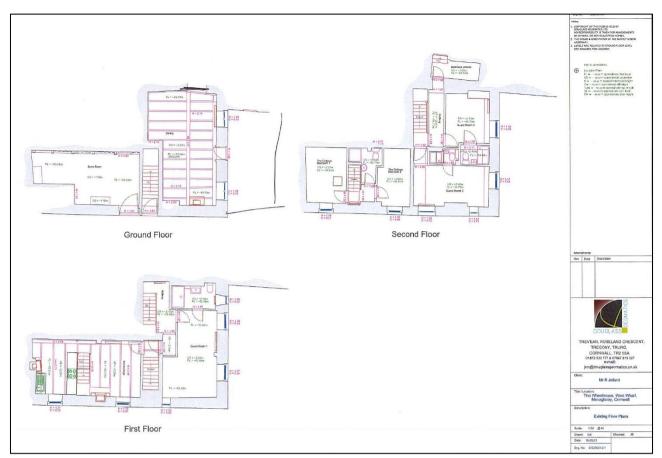

# SUMMARY OF ACCOMMODATION

## **COBBLESTONE COTTAGE**

**Ground Floor** Entrance hall with staircase rising to the first floor. To the left of the front door a large store measuring 21'3" x 10'7".

**First Floor** Landing door opens into the open-plan lounge with central staircase leading to the kitchen/dining room.

**Second Floor** Via a split landing is the principal bedroom one side with bedroom 2 opposite plus family shower room.

#### THE WHEELHOUSE GUEST HOUSE

**Ground Floor** Large open-plan room, currently utilised as the restaurant dining area for the adjacent restaurant.

First Floor Inner hall, guest room 1 with en-suite shower room.

Second Floor Inner hall, 2 double bedrooms, both with en-suite facilities.

**Outside** Large storeroom beneath Cobblestone Cottage and to the front of The Wheelhouse Guest House is a harbour fronting courtyard garden.