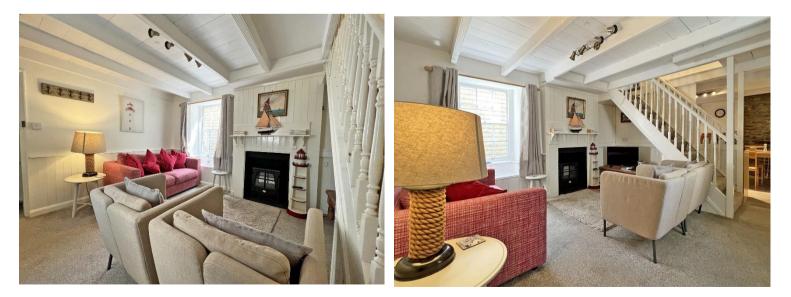

## **COBBLESTONE COTTAGE**

**Ground Floor** Entrance hall with staircase rising to the first floor. To the left of the front door a large store measuring 21'3" x 10'7".

**First Floor** Landing door opens into the open-plan lounge with central staircase leading to the kitchen/dining room.

accommodation. The accommodation which is arranged over the top two floors comprises a staircase from the ground floor rising to landing opening into the open-plan lounge with a window to the front elevation with deep ledge plus further window to the rear elevation giving a double aspect light and airy room. With exposed white painted beams and feature fireplace. The lounge opens to the kitchen/dining room with a central staircase rising to the second floor. The kitchen/dining room with a window to the front elevation with deep ledge with a range of base and wall mounted units set under black granite effect style roll edged worktops and cream tiled splashbacks with space for freestanding undercounter fridge. This room has a red brick fireplace surround with slate hearth and wood plinth housing a decorative period style wood burner.