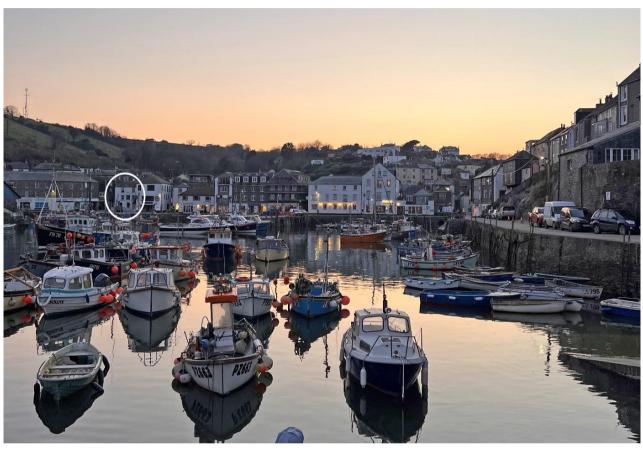

## **LOCATION**

Cobblestone Cottage is situated only yards from Mevagissey's picturesque inner and outer harbours which are surrounded by a variety of former fishing industry buildings and fisherman's cottages. The village has a variety of cafés, restaurants, inns and local shops, sufficient to cater for day to day needs. The active community supports a community centre and primary school. The attractive narrow streets radiate from the centre accessing other boutique shops and businesses. Fishing trips and boat outings can be booked from the bustling harbour which also supports an aquarium. Moorings can be rented in both the inner and outer harbours for yachts and pleasure craft, by application to the Harbour Master. There is a summertime passenger ferry service directly to the port of Fowey.

POST CODE PL26 6UJ.

**SERVICES** Mains water, drainage and electricity.

**COUNCIL TAX BAND** Small Business Rates (see www.mycounciltax.org.uk).

**DIRECTIONS** From the harbourside, proceed towards the outer harbour on the right hand side and as you pass The Wheelhouse restaurant, The Wheelhouse Guest House is immediately on your right hand side and Cobblestone Cottage is found along the immediate alleyway cutting through to Polkirt Hill.