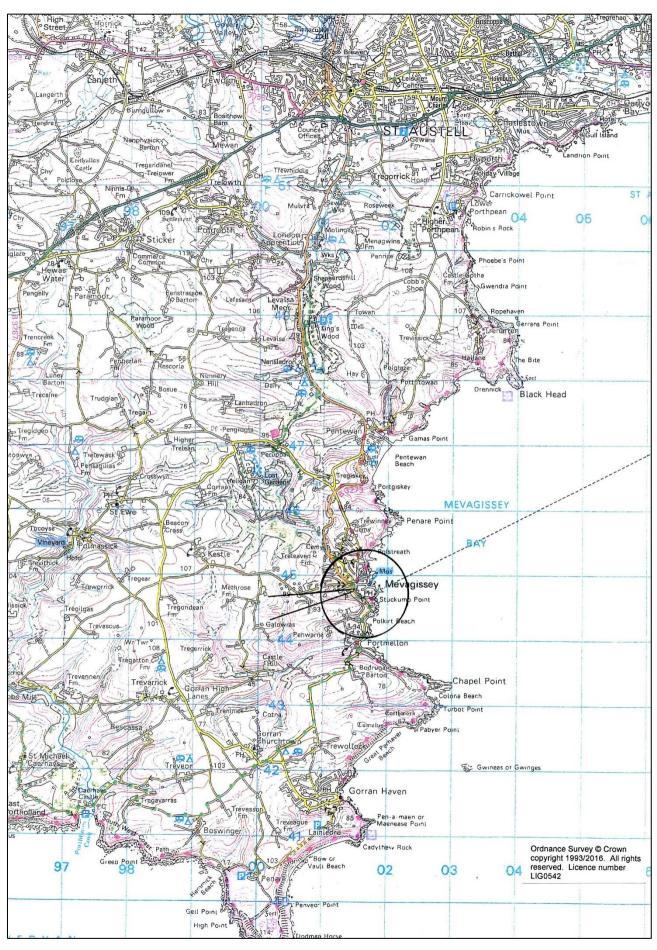

The nearest main town is St Austell to the north which provides a wider array of leisure, commercial and retail facilities, mainline bus and train stations with a direct rail link to London Paddington with an approximate travel time of 4½ hours. From St Austell, the road network provides swift access across the county to the A30 which heads north eastwards to Exeter where it joins the national motorway network and south westwards provides access to many other Cornish coastal resorts such as St Agnes, Penzance and St Ives.

There are three secondary schools available in the St Austell area. To the west lies the county capital of Truro which provides further private and state schooling and a wide array of boutique shops and national stores.

The South West Coast Path provides access to superb sandy beaches on either side of Mevagissey with Polstreath beach to the north east and beyond that, the long sandy beach at Pentewan which has an active sailing club. Further north are numerous beaches

encircling St Austell Bay and beyond the Gribbin Headland lies the deep natural harbour of Fowey offering a wide range of sailing facilities and two active yacht clubs which hold annual races in the waters of St Austell Bay.

To the south west lies the National Trust, Vault beach and then following the coastline southwards there are further lovely beaches such as Polstreath, Caerhays and Gorran Haven, leading out on to the Roseland Peninsula. Much of the coastline in between them is under the stewardship of the National Trust. There are golf courses nearby at Porthpean, St Austell and a fantastic coastal golf course at Carlyon Bay. Mevagissey has a new, modern activity centre providing a café, gym, football pitch and bowling, from here there is a footpath and cycle path leading directly to the Lost Gardens of Heligan.