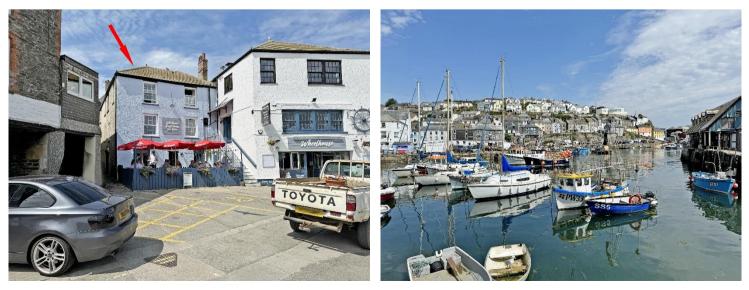

#### DESCRIPTION

Attached to Cobblestone Cottage yet directly fronting Mevagissey inner harbour, The Wheelhouse Guest House has been in recent years used and run as a successful lettings business with three en-suite double bedrooms over the top two floors with, on the ground floor a large open room which currently opens through to the adjacent restaurant which is to be blocked up with a wall erected to close off from the adjoining restaurant. From this ground floor room, doors open onto the harbour fronting courtyard garden overlooking the inner harbour.

POST CODE PL26 6UJ.

**SERVICES** Mains water, drainage and electricity.

**COUNCIL TAX BAND** Small Business Rates (see www.mycounciltax.org.uk).

**DIRECTIONS** From the harbourside, proceed towards the outer harbour on the right hand side and as you pass The Wheelhouse restaurant, The Wheelhouse Guest House is immediately on your right hand side and Cobblestone Cottage is found along the immediate alleyway cutting through to Polkirt Hill.