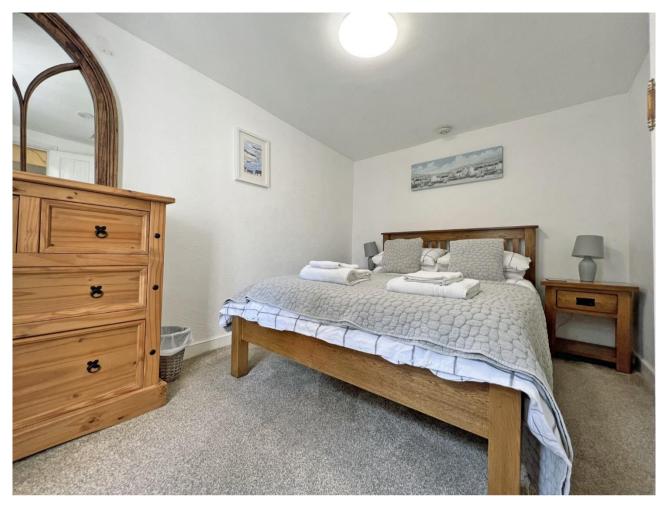

**Second Floor** Via a split landing is the principal bedroom one side with bedroom 2 opposite plus family shower room.

Both bedrooms are situated on the second floor accessed via a split staircase, the principal bedroom having a large window to the front elevation with bedroom 2 opposite also having a window to the front elevation. On the second floor is the family shower room which is well appointed.