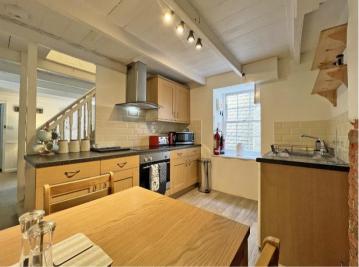

accommodation. The accommodation which is arranged over the top two floors comprises a staircase from the ground floor rising to landing opening into the open-plan lounge with a window to the front elevation with deep ledge plus further window to the rear elevation giving a double aspect light and airy room. With exposed white painted beams and feature fireplace. The lounge opens to the kitchen/dining room with a central staircase rising to the second floor. The kitchen/dining room with a window to the front elevation with deep ledge with a range of base and wall mounted units set under black granite effect style roll edged worktops and cream tiled splashbacks with space for freestanding undercounter fridge. This room has a red brick fireplace surround with slate hearth and wood plinth housing a decorative period style wood burner.