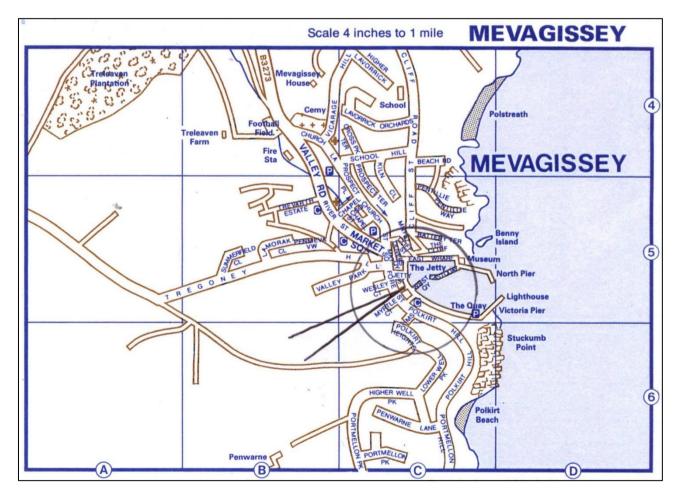

## **LOCATION**

Cobblestone Cottage is situated only yards from Mevagissey's picturesque inner and outer harbours which are surrounded by a variety of former fishing industry buildings and fisherman's cottages. The village has a variety of cafés, restaurants, inns and local shops, sufficient to cater for day to day needs. The active community supports a community centre and primary school. The attractive narrow streets radiate from the centre accessing other boutique shops and businesses. Fishing trips and boat outings can be booked from the bustling harbour which also supports an aquarium. Moorings can be rented in both the inner and outer harbours for yachts and pleasure craft, by application to the Harbour Master. There is a summertime passenger ferry service directly to the port of Fowey.

POST CODE PL26 6UJ.

**SERVICES** Mains water, drainage and electricity.

**COUNCIL TAX BAND** Small Business Rates (see www.mycounciltax.org.uk).

**DIRECTIONS** From the harbourside, proceed towards the outer harbour on the right hand side and as you pass The Wheelhouse restaurant, The Wheelhouse Guest House is immediately on your right hand side and Cobblestone Cottage is found along the immediate alleyway cutting through to Polkirt Hill.