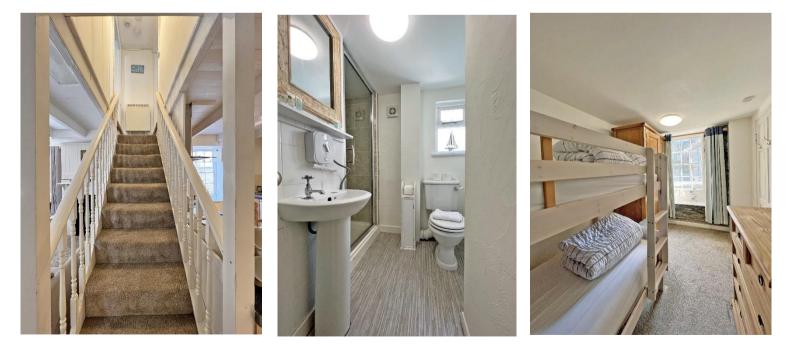

**Second Floor** Via a split landing is the principal bedroom one side with bedroom 2 opposite plus family shower room.

Both bedrooms are situated on the second floor accessed via a split staircase, the principal bedroom having a large window to the front elevation with bedroom 2 opposite also having a window to the front elevation. On the second floor is the family shower room which is well appointed.