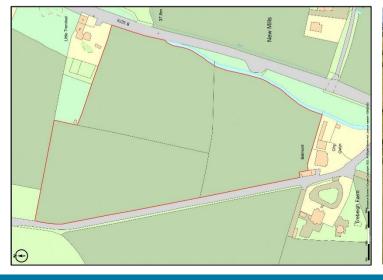

## **DESCRIPTION**

Offered for sale for the first time since 1978 is a conveniently situated parcel of land extending to 7.26 acres, separated into three field enclosures, all of which are enclosed by hedging. The land is surrounded by rolling countryside and residential properties and is conveniently situated on the outskirts of the highly desirable village of Ladock. The land benefits from views over the surrounding countryside and is within easy motoring distance of the cathedral city of Truro.

The fields are of a gentle rolling gradient and would lend themselves perfectly to the housing of livestock, with ample space for the erection of stabling/an agricultural shed (subject to the necessary planning permissions and consents).

**POST CODE** TR2 4NH.

**DIRECTIONS** From the centre of Ladock village with the Falmouth Arms on your right hand side proceed along the B3275 out of the village towards New Mills. Proceed out of the village for circa 0.7 mile then take the second major turning left toward Trendeal and Mitchell. The land will be found on the right hand side opposite Trebeigh Farm with the entrance immediately after two garages on the right hand side.