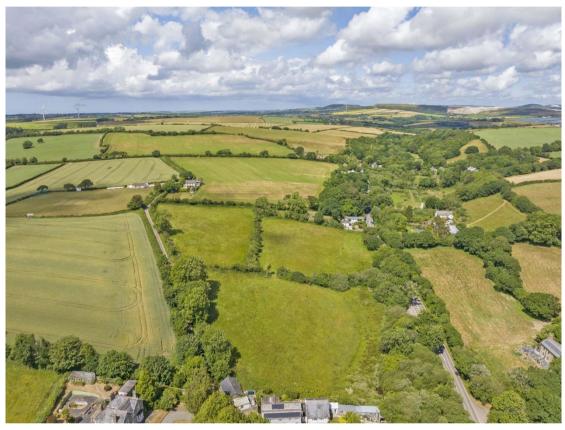

THE **CORNWALL** ESTATE AGENT

Ref: LCAA9508 Offers around £150,000

Land opposite Trebeigh Farm, Ladock, Truro, Cornwall, TR2 4NH

LOT 2 **FREEHOLD** 

For sale for the first time since 1978.

A conveniently situated parcel of land extending to 7.26 acres, divided into three field enclosures situated on the outskirts of the desirable village of Ladock. Surrounded by rolling countryside, a beautiful piece of land to own and enjoy within easy motoring distance of Truro.

## **DESCRIPTION**

Offered for sale for the first time since 1978 is a conveniently situated parcel of land extending to 7.26 acres, separated into three field enclosures, all of which are enclosed by hedging. The land is surrounded by rolling countryside and residential properties and is conveniently situated on the outskirts of the highly desirable village of Ladock. The land benefits from views over the surrounding countryside and is within easy motoring distance of the cathedral city of Truro.

## **LOCATION**

The land at Trebeigh Farm is found close to the village of Ladock, which is set in an attractive valley of open farmland and woodland beside the Tresillian River. Ladock provides an excellent local inn and a very useful shop/post office in the centre of the village with more major retail, leisure and commercial facilities found in Cornwall's capital city of Truro, which is just a short 15 minute drive away.