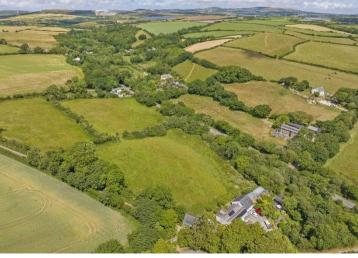

## **DESCRIPTION**

Offered for sale for the first time since 1978 is a conveniently situated parcel of land extending to 7.26 acres, separated into three field enclosures, all of which are enclosed by hedging. The land is surrounded by rolling countryside and residential properties and is conveniently situated on the outskirts of the highly desirable village of Ladock. The land benefits from views over the surrounding countryside and is within easy motoring distance of the cathedral city of Truro.

## **LOCATION**

The land at Trebeigh Farm is found close to the village of Ladock, which is set in an attractive valley of open farmland and woodland beside the Tresillian River. Ladock provides an excellent local inn and a very useful shop/post office in the centre of the village with more major retail, leisure and commercial facilities found in Cornwall's capital city of Truro, which is just a short 15 minute drive away.