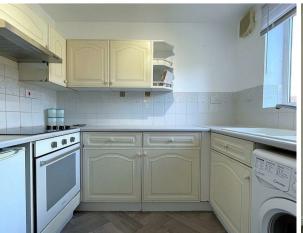

# **KITCHEN**

8'2 x 6'1 (2.49m x 1.85m)

Window to side; fitted with a range of wall and base units with worktops to three walls; electric oven and hob with extractor hood; washing machine and fridge; vinyl flooring; part tiled walls.