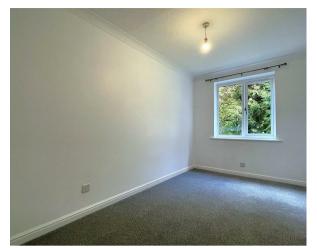

# **BEDROOM 1**

16' (max) x 9'1 (4.88m (max) x 2.77m)

Window to side; electric heater; built-in triple wardrobe.

# **BEDROOM 2**

12'3 x 7'9 (3.73m x 2.36m)

Window to side; electric heater.