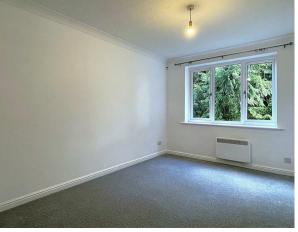

# **BEDROOM 1**

16' (max) x 9'1 (4.88m (max) x 2.77m)

Window to side; electric heater; built-in triple wardrobe.

# **BEDROOM 2**

12'3 x 7'9 (3.73m x 2.36m)

Window to side; electric heater.