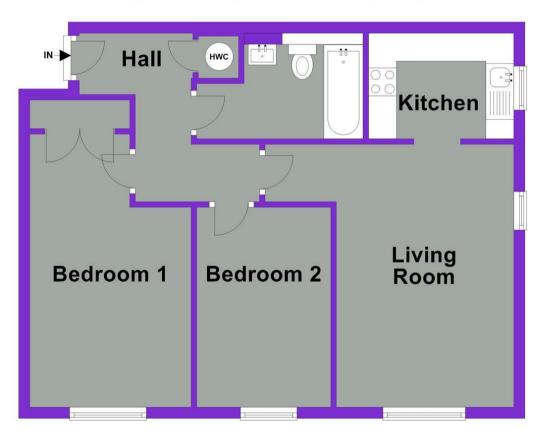

# **First Floor**

Approx. 56.8 sq. metres (611.4 sq. feet)

# **ENTRANCE HALLWAY**

Cupboard housing hot water cylinder, electric wall heater; herringbone style flooring.

## LOUNGE

15'8 x 10'4 (4.78m x 3.15m)

Windows to side and rear; electric heater; archway to:

# **KITCHEN**

8'2 x 6'1 (2.49m x 1.85m)

Window to side; fitted with a range of wall and base units with worktops to three walls; electric oven and hob with extractor hood; washing machine and fridge; vinyl flooring; part tiled walls.

# **BEDROOM 1**

16' (max) x 9'1 (4.88m (max) x 2.77m)

Window to side; electric heater; built-in triple wardrobe.

# **BEDROOM 2**

12'3 x 7'9 (3.73m x 2.36m)

Window to side; electric heater.

#### **BATHROOM**

Suite comprising bath with electric shower over; WC; pedestal wash basin; part tiled walls; vinyl flooring.