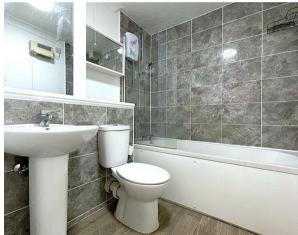

#### **BATHROOM**

Suite comprising bath with electric shower over; WC; pedestal wash basin; part tiled walls; vinyl flooring.