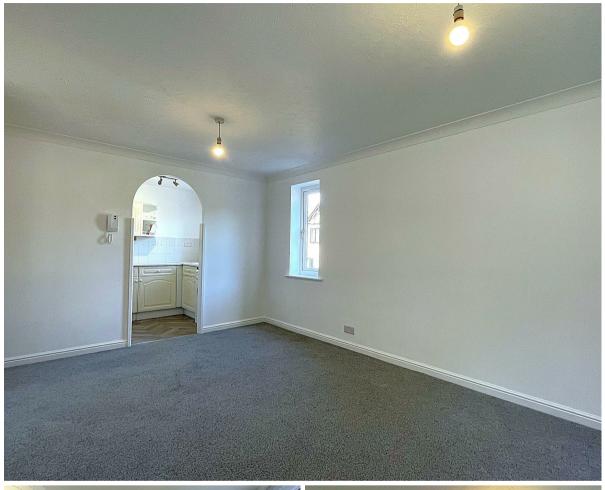

## LOUNGE

15'8 x 10'4 (4.78m x 3.15m)

Windows to side and rear; electric heater; archway to:

# **KITCHEN**

8'2 x 6'1 (2.49m x 1.85m)

Window to side; fitted with a range of wall and base units with worktops to three walls; electric oven and hob with extractor hood; washing machine and fridge; vinyl flooring; part tiled walls.