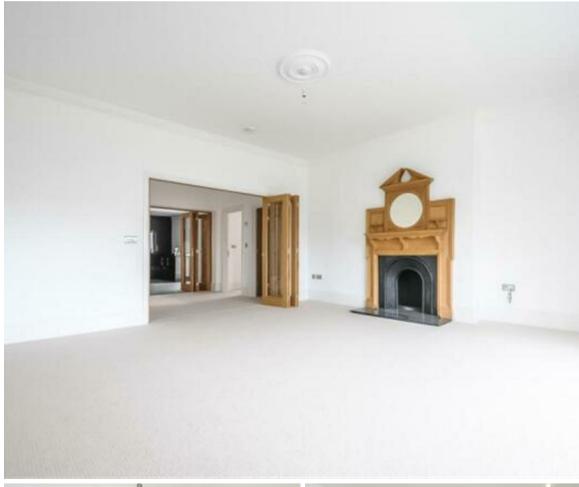

A spaciously entrance hall, provides access to a stylish, fully equipped kitchen/diner featuring sleek granite countertops and integrated appliances. The two double bedrooms both boast ensuite bathrooms, each complete with separate showers. The lounge, with fireplace, provides the perfect vantage point to soak in the surroundings. A unique feature is also an internal balcony with retractable roof.