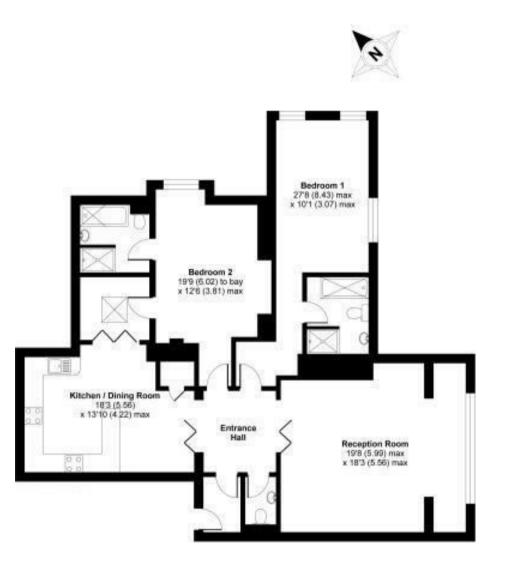

This rare-to-market apartment presents a unique opportunity to reside in a meticulously designed two-bedroom home within the tranquility of this historic setting.

Well located providing access to both Orpington town centre and main-line station allowing for a swift 18-minute commute to London Bridge, Goddington Manor seamlessly blends accessibility to the city with the secluded charm of its arts and crafts style architecture. Nestled beside Goddington Park, the glorious views must be seen to be fully appreciated.

A spaciously entrance hall, provides access to a stylish, fully equipped kitchen/diner featuring sleek granite countertops and integrated appliances. The two double bedrooms both boast ensuite bathrooms, each complete with separate showers. The lounge, with fireplace, provides the perfect vantage point to soak in the surroundings. A unique feature is also an internal balcony with retractable roof.