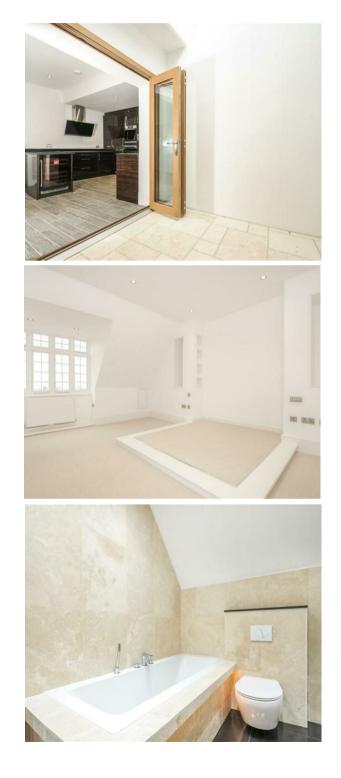

A spaciously entrance hall, provides access to a stylish, fully equipped kitchen/diner featuring sleek granite countertops and integrated appliances. The two double bedrooms both boast ensuite bathrooms, each complete with separate showers. The lounge, with fireplace, provides the perfect vantage point to soak in the surroundings. A unique feature is also an internal balcony with retractable roof.