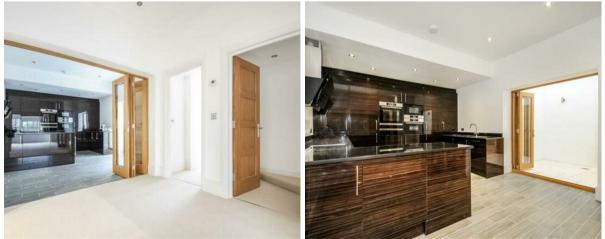

A spaciously entrance hall, provides access to a stylish, fully equipped kitchen/diner featuring sleek granite countertops and integrated appliances. The two double bedrooms both boast ensuite bathrooms, each complete with separate showers. The lounge, with fireplace, provides the perfect vantage point to soak in the surroundings. A unique feature is also an internal balcony with retractable roof.