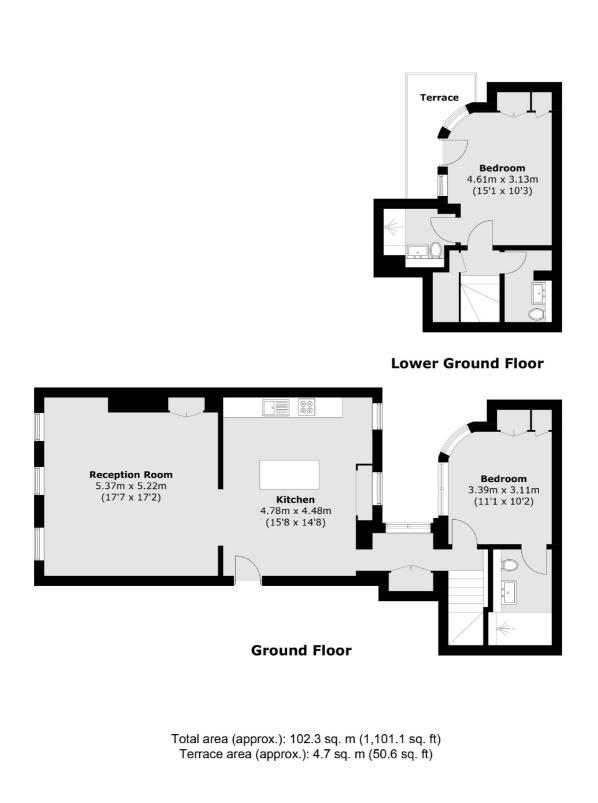

## Warwick Court, WC1R £1,150,000

A Luxury two bedroom, two-bathroom Georgian conversion finished to a high standard and arranged over two floors.

Warwick Court is positioned just east of bustling Covent Garden located between the tranquil green spaces of Lincolns Inn fields and cafés Inn Gardens. The area is surrounded by a variety of popular restaurants, bars, cafés and famous theatres.

## Features

Two Double Bedrooms En-Suite To Master Outside Terrace Share Of Freehold Air conditioning No Onward Chain