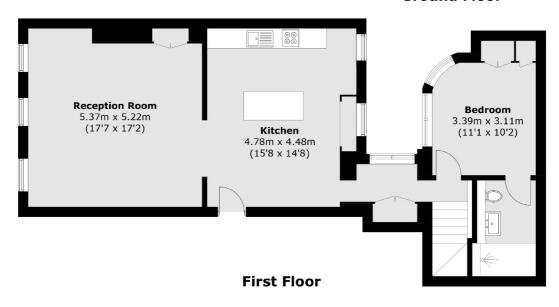

#### **Ground Floor**

Total area (approx.): 102.3 sq. m (1,101.1 sq. ft) Balcony area (approx.): 4.7 sq. m (50.6 sq. ft)

Bloomsbury

WC1N 1HB

020 7833 4466

London

Sales

55-56 Coram Street