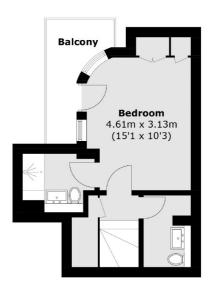

#### **Ground Floor**

Total area (approx.): 102.3 sq. m (1,101.1 sq. ft) Balcony area (approx.): 4.7 sq. m (50.6 sq. ft)

Bloomsbury

WC1N 1HB

020 7833 4466

London

Sales

55-56 Coram Street