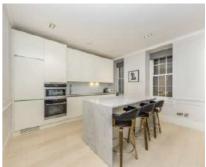

# Warwick Court, WC1R £1,400,000

A Luxury two bedroom, two-bathroom Georgian conversion finished to a high standard and arranged over two floors.

Warwick Court is positioned just east of bustling Covent Garden located between the tranquil green spaces of Lincolns Inn fields and cafés Inn Gardens. The area is surrounded by a variety of popular restaurants, bars, cafés and famous theatres.

#### **Features**

Two Double Bedrooms En-Suite To Master Outside Terrace Share Of Freehold Air conditioning No Onward Chain