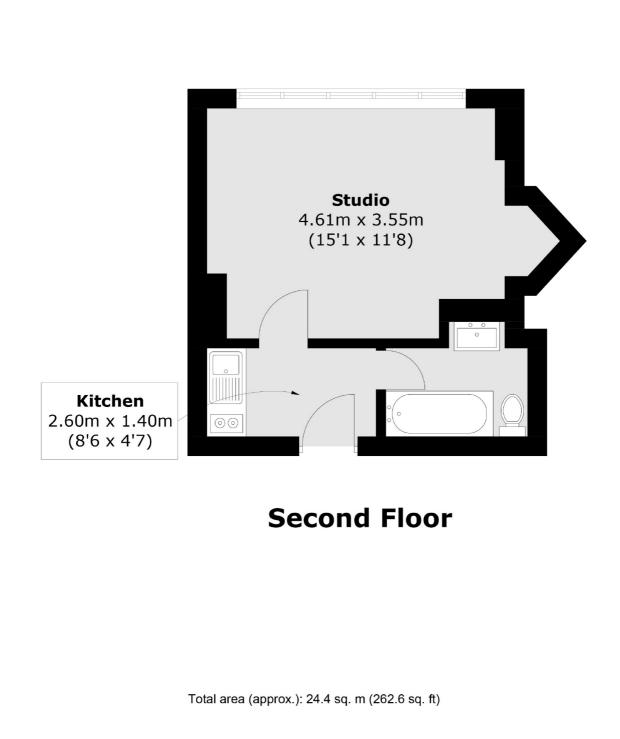

## Woburn Place, WC1H £300,000

A newly renovated studio apartment located within an iconic red-brick mansion block in central Bloomsbury. The property has been re-wired and includes a new separate kitchen, family bathroom and rear facing studio room.

## Features

Newly Refurbished Share Of Freehold Separate Kitchen 24 Hour Concierge Lift Access No Onward Chain