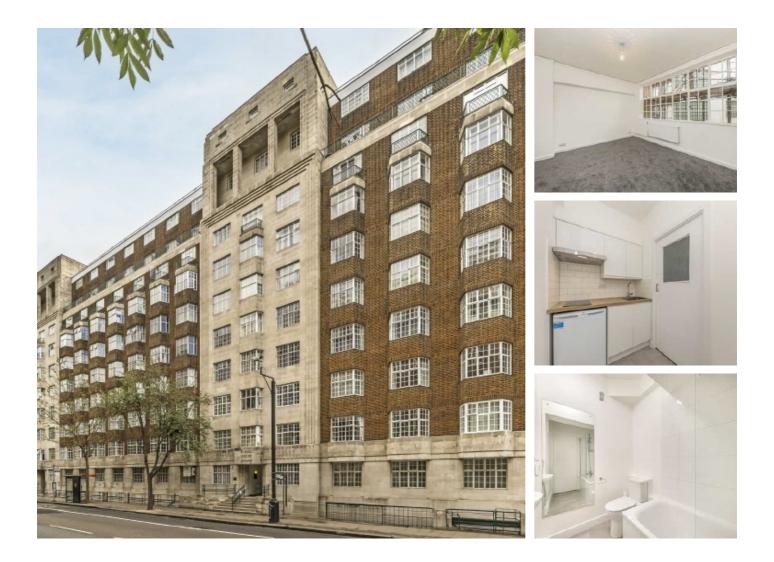

## Woburn Place, WC1H £300,000

A newly renovated studio apartment located within an iconic red-brick mansion block in central Bloomsbury. The property has been re-wired and includes a new separate kitchen, family bathroom and rear facing studio room.

Russell Court is a purpose-built mansion building moments from Russell Square and The Brunswick shopping centre which contains many well-known high street shops and restaurants.

## Features

Newly Refurbished Share Of Freehold Separate Kitchen 24 Hour Concierge Lift Access No Onward Chain