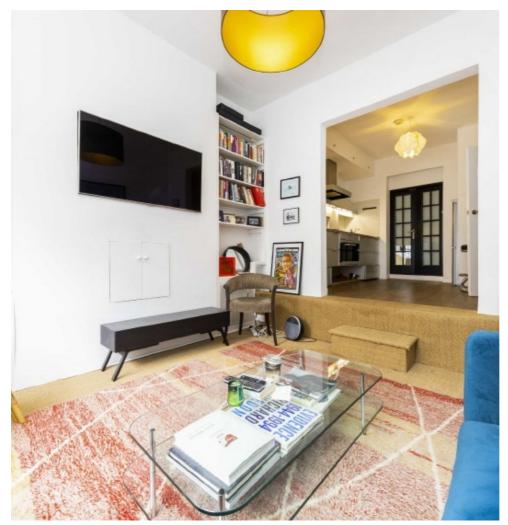

## Leigh Street, WC1H

£600 Per week

This well presented apartment is configured across the ground floor of a former sweet shop in the heart of Bloomsbury. There is a semi-open plan kitchen, bright living room and a generous bathroom.

## **Features**

Converted Sweet Shop Ample Storage High Ceilings Furnished Bright Available Now