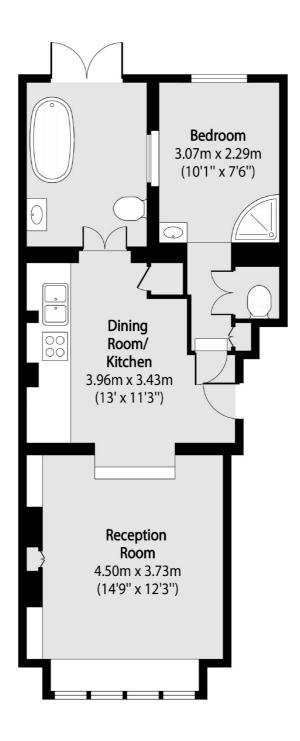

## Leigh Street, WC1H

£600 Per week

This well presented apartment is configured across the ground floor of a former sweet shop in the heart of Bloomsbury. There is a semi-open plan kitchen, bright living room and a generous bathroom.

## Leigh Street, London, WC1H

Total area (approx): 48.22 sq m (519 sq. ft)

020 7833 4488

Bloomsbury