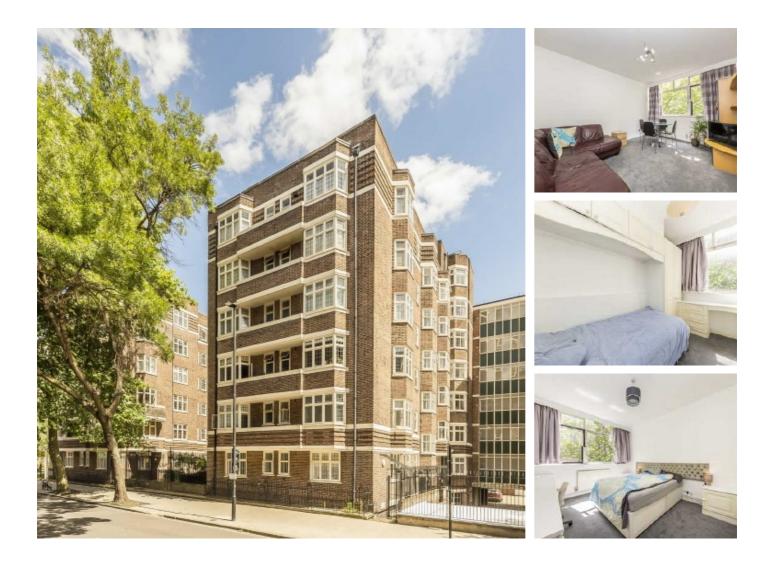

# Judd Street, WC1H $\pounds750$ Per week

Two double bedroom flat with a spacious living room. It has a daytime time porter at the reception at the entrance to the building. It has three separate rooms and a separate kitchen. Lift access and shower over bath.

Clare Court is a listed art deco block situated but set back from Judd Street in central Bloomsbury. The tube station of Russell Square and Kings Cross are both convenient and nearby. Perfect location for students at UCL, LSE or SOAS.

#### Features

Two Bedroom Flat Reception Room Secure Block Separate Kitchen Porter Close to UCL & SOAS