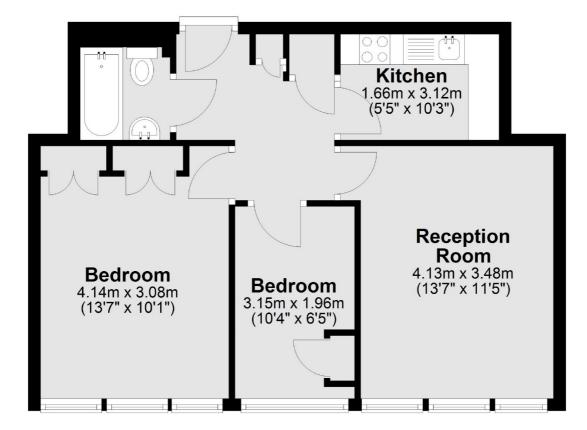

### Judd Street, London, WC1H

Total area: approx. 47.3 sq. metres (508.8 sq. feet)

Bloomsbury 55-56 Coram Street London WC1N 1HB Lettings 020 7833 4488 Energy Rating: C. We aim to make our particulars both accurate and reliable. However they are not guaranteed; nor do they form part of an offer or contract. If you require clarification on any points then please contact us, especially if you're traveling some distance to view. Please note that appliances and heating systems have not been tested and therefore no warranties can be given as to their good working order.