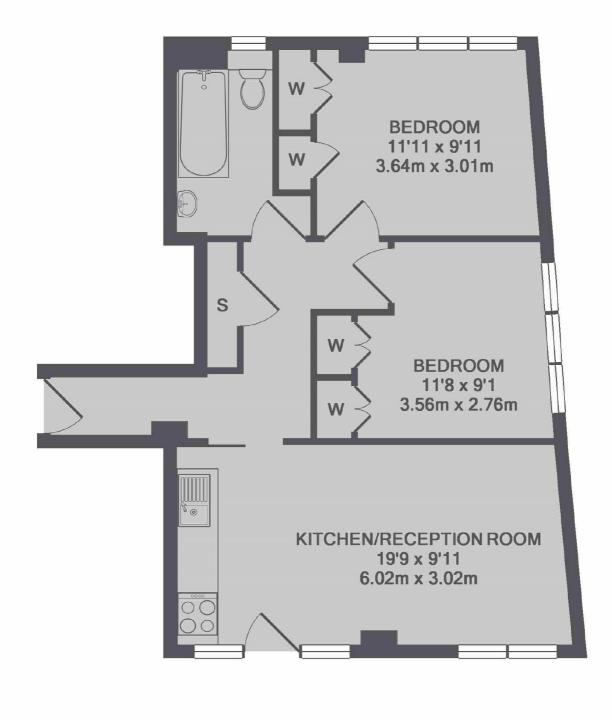

## Coram Street, London, WC1N

TOTAL APPROX. FLOOR AREA 556 SQ.FT. (51.6 SQ.M.)

Bloomsbury 55-56 Coram Street London WC1N 1HB Lettings 020 7833 4488 Energy Rating: D. We aim to make our particulars both accurate and reliable. However they are not guaranteed; nor do they form part of an offer or contract. If you require clarification on any points then please contact us, especially if you're traveling some distance to view. Please note that appliances and heating systems have not been tested and therefore no warranties can be given as to their good working order.