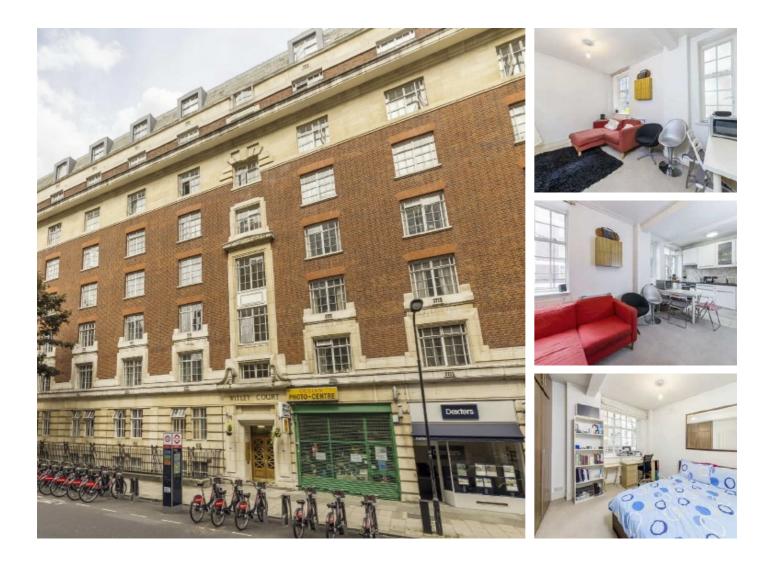

## Coram Street, WC1N £725 Per week

Spacious two double bedroom flat that has been recently refurbished with an open plan kitchen reception and contemporary bathroom. The building has a day porter and is located a few minutes walk from Russell Square.

## Features

Two Double Bedrooms Open Plan Kitchen Hot Water & Heating Included Contemporary Bathroom Porter Russell Square Tube