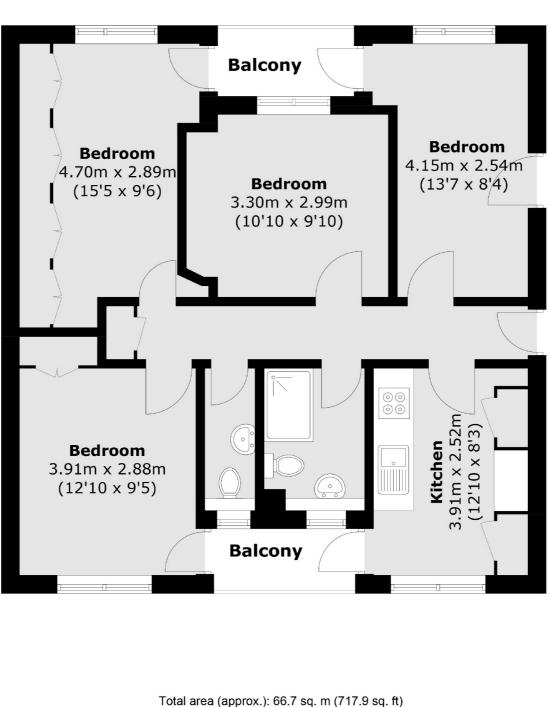

## Hampstead Road, London, NW1

Balcony: 4.8 sq. m (51.6 sq. ft)

Bloomsbury 55-56 Coram Street London WC1N 1HB Lettings 020 7833 4488 Energy Rating: . We aim to make our particulars both accurate and reliable. However they are not guaranteed; nor do they form part of an offer or contract. If you require clarification on any points then please contact us, especially if you're traveling some distance to view. Please note that appliances and heating systems have not been tested and therefore no warranties can be given as to their good working order.