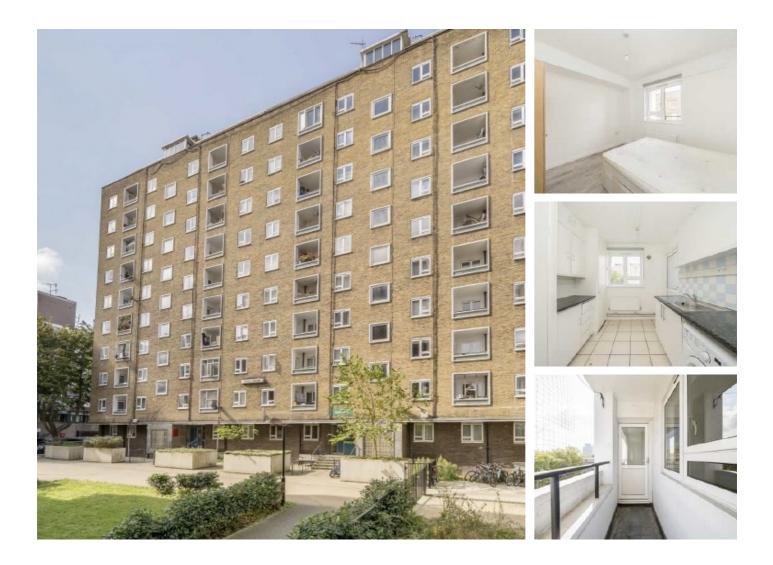

## Hampstead Road, NW1 £4,000 Per calendar month

A spacious four bedroom apartment located in this purpose built secure block close to Euston station. The property is situated on the 7th floor (lift) and offers easy access for the local universities. There is also wooden floors throughout, fully fitted kitchen and a seperate W/C

## Features

Four Bedrooms Lift Access 7th Floor Wooden Floors Throughout Available Now Managed by Dexters