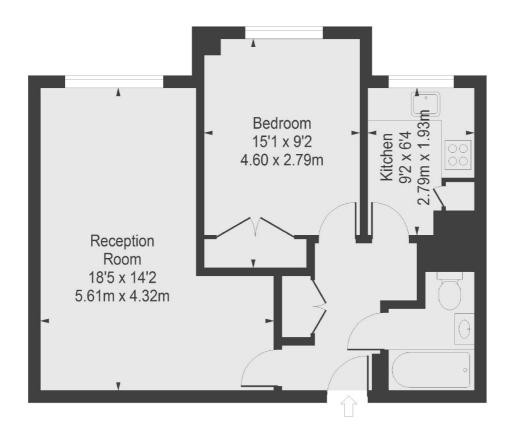

### TAMAR HOUSE

Total Approx. Floor area 519 Sq Ft. (48.22 Sq M)

Bloomsbury

WC1N 1HB

020 7833 4488

London

Lettings

55-56 Coram Street