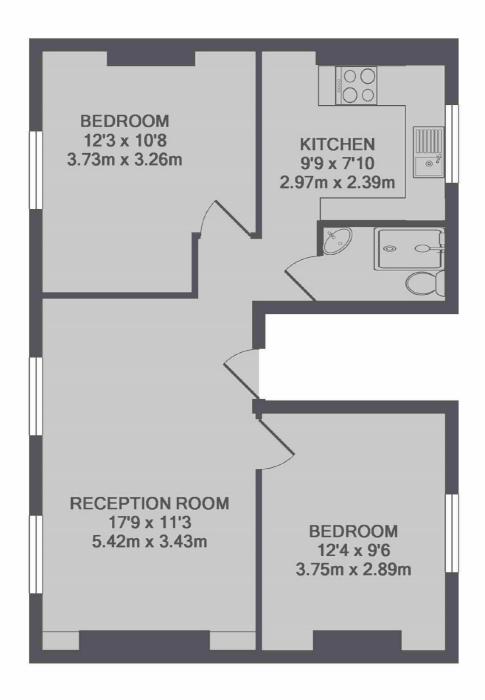

## Chalton Street, NW1

£575 Per week

Spacious two double bedroom flat located on the first floor of a period conversion. Good size reception room, separate kitchen with washing machine and dishwasher. Smart shower room and good storage space.

## **Features**

Two Double Bedrooms Reception Room Shower Room Separate Kitchen First Floor King's Cross

## Chalton Street, London, NW1

TOTAL APPROX. FLOOR AREA 573 SQ.FT. (53.2 SQ.M.)

Bloomsbury

WC1N 1HB

020 7833 4488

London

Lettings

55-56 Coram Street