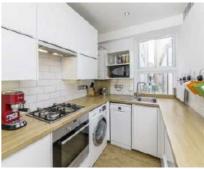

## Chalton Street, NW1

£575 Per week

Spacious two double bedroom flat located on the first floor of a period conversion. Good size reception room, separate kitchen with washing machine and dishwasher. Smart shower room and good storage space.

## **Features**

Two Double Bedrooms Reception Room Shower Room Separate Kitchen First Floor King's Cross