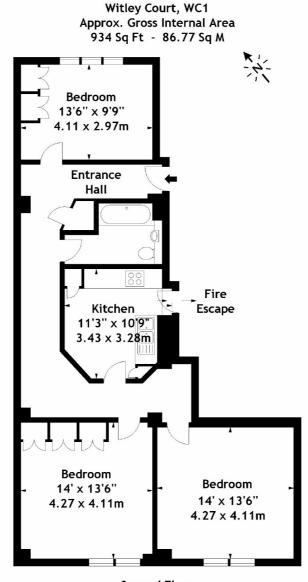

## Coram Street, WC1N

£923 Per week

This spacious three double bedroom flat (no reception) is situated in the popular Witley Court with a porter and lift in the building. It has a large separate eat-in kitchen and includes hot water and heating.

## Coram Street, London, WC1N

Second Floor

Measured in accordance with RICS guidelines. Every attempt is made to ensure accuracy, however all measurements are approximate. This floor plan is for illustrative purposes only and is not to scale.