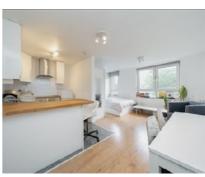

## Oakley Square, NW1 £325,000

A well appointed, studio apartment in excellent condition and offered with no onward chain. There is a re-fitted family bathroom with built-in storage and extractor, a refitted kitchen with built-in appliances and breakfast bar and an open plan living and bedroom area.

### Features

Studio Apartment Built-In Storage Excellent Condition Double Glazed Windows Re-Fitted Kitchen/Bathroom No Onward Chain