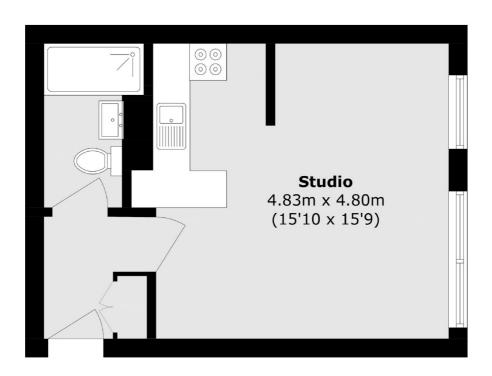

### Oakley Square, London, NW1

Total area (approx.): 31.5 sq. m (339.0 sq. ft)

Bloomsbury 55-56 Coram Street London WC1N 1HB Sales 020 7833 4466 Energy Rating: E. We aim to make our particulars both accurate and reliable. However they are not guaranteed; nor do they form part of an offer or contract. If you require clarification on any points then please contact us, especially if you're traveling some distance to view. Please note that appliances and heating systems have not been tested and therefore no warranties can be given as to their good working order.