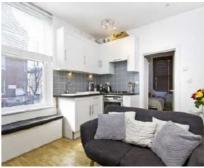

## Marchmont Street, WC1N

£850 Per week

Light double aspect first floor flat situated on the corner of Tavistock Place and Marchmont Street. It has three double bedrooms, an open plan modern kitchen/reception room, modern tiled bathroom and laminate flooring throughout.

## **Features**

Three Double Bedrooms Double Aspect High Ceilings Air Conditioning New Modern Kitchen Excellent Location