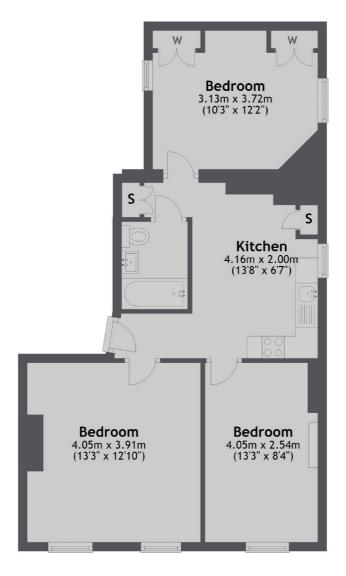

## Marchmont Street, WC1N

£850 Per week

Light double aspect first floor flat situated on the corner of Tavistock Place and Marchmont Street. It has three double bedrooms, an open plan modern kitchen/reception room, modern tiled bathroom and laminate flooring throughout.

## **Features**

Three Double Bedrooms Double Aspect High Ceilings Air Conditioning New Modern Kitchen Excellent Location

Total area: approx. 57.5 sq. metres (618.9 sq. feet)