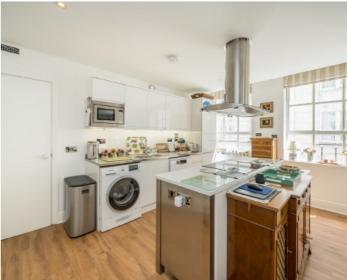

## Tavistock Street, WC2E

A bright and spacious apartment offering two double bedrooms, including a principal with en-suite, and a separate family bathroom. Features include a private balcony, built-in wardrobes, lift access, and concierge service. Set within a secure development close to local amenities and excellent transport links.

## **Features**

Two Double Bedrooms
Two Bathrooms
Immaculate Condition
Private Balcony
Lift Access
Concierge