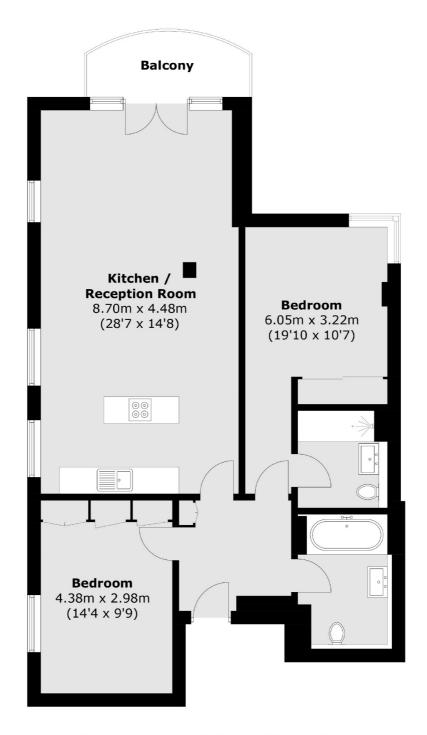

## Tavistock Street, London, WC2E

Total area (approx.): 87.5 sq. m (941.8 sq. ft) Balcony area: 4.9 sq. m (52.7 sq. ft)

Bloomsbury

WC1N 1HB

020 7833 4466

London

Sales

55-56 Coram Street