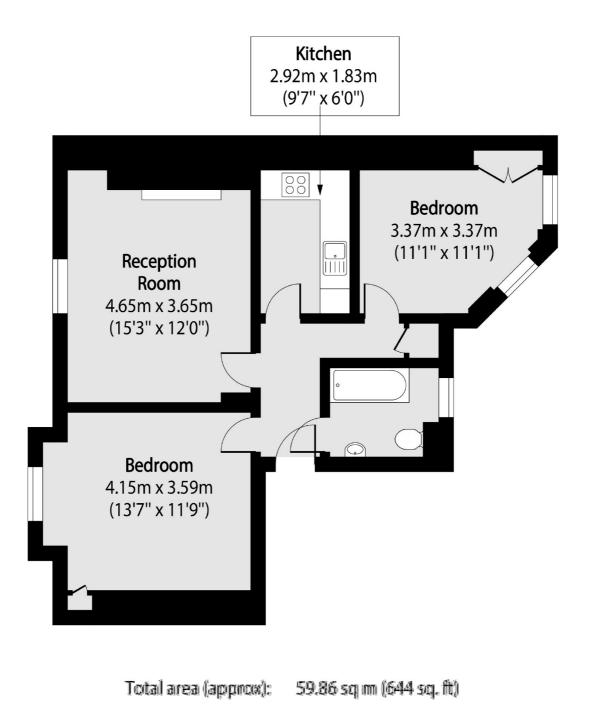

## Gray's Inn Road, WC1X £700,000

A beautifully presented, two double bedroom home on the boarders of Bloomsbury and Clerkenwell. The property is located on the top floor of an Edwardian mansion block and includes a newly fitted kitchen with built-in appliances, high ceilings and far stretching views across the capital.

### Features

Two Double Bedrooms Lift Access Excellent Condition Separate Re-fitted Kitchen Good Natural Light No Onward Chain