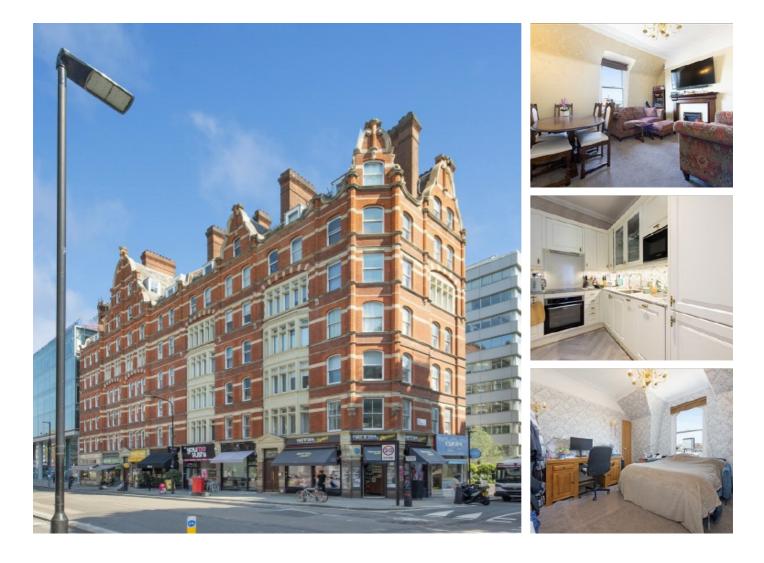

## Gray's Inn Road, WC1X £700,000

A beautifully presented, two double bedroom home on the boarders of Bloomsbury and Clerkenwell. The property is located on the top floor of an Edwardian mansion block and includes a newly fitted kitchen with built-in appliances, high ceilings and far stretching views across the capital.

Churston Mansions enjoys a prime location just a short stroll from both Holborn and Chancery Lane Underground stations, offering excellent connectivity across London. Additionally, the major transport hub of King's Cross Station is within easy walking distance, providing convenient access to national and international rail services.

### Features

Two Double Bedrooms Lift Access Excellent Condition Separate Re-fitted Kitchen Good Natural Light No Onward Chain