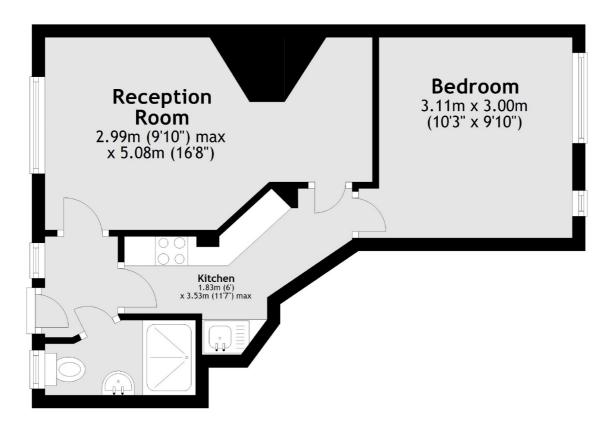

### Fourth Floor

Total area: approx. 33.7 sq. metres (362.3 sq. feet)

Bloomsbury

WC1N 1HB

020 7833 4488

London

Lettings

55-56 Coram Street