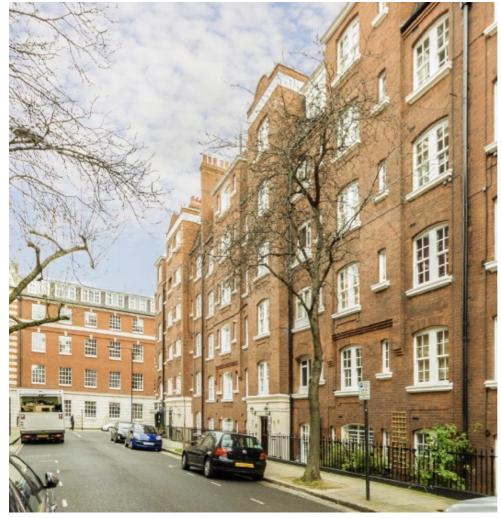

## Sandwich Street, WC1H

£575 Per week

A well presented one double bedroom Fourth floor flat to let within a red brick period mansion block with a bright living room, modern kitchen and bathroom. A double bedroom and access to an impressive residents only roof garden.

Sandwich House is a well regarded mansion block in the heart of Bloomsbury, there is an array of amenities including King's Cross to the north and Russell Square to the south.

#### **Features**

Period Mansion Block Separate Living Room Excellent Condition Communal Roof Terrace Central Bloomsbury