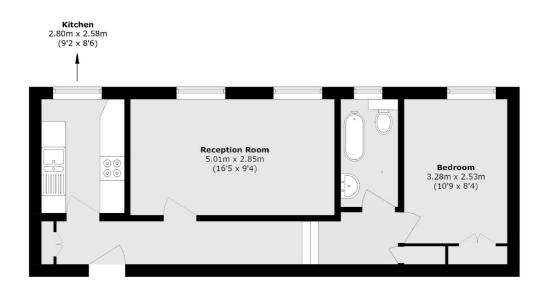

## Upper St. Martin's Lane, London, WC2H

Total area (approx.): 46.4 sq. m (499.4 sq. ft)