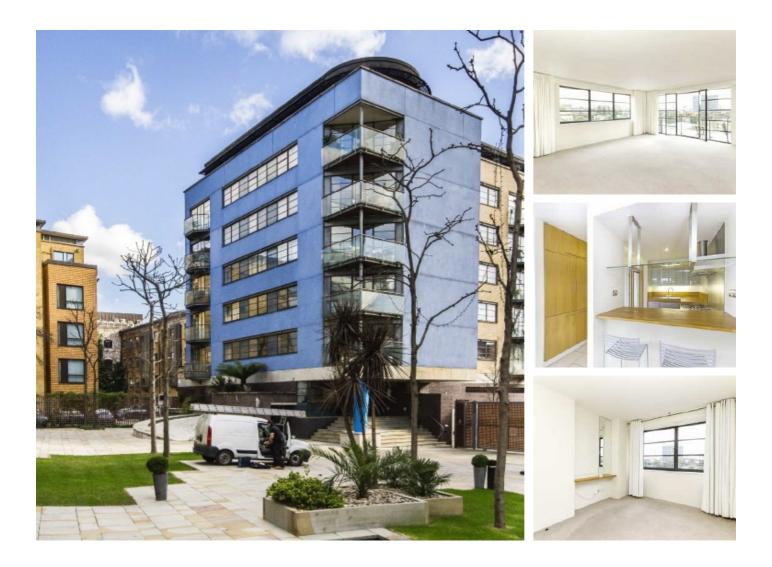

## New Wharf Road, N1 £693 Per week

This spacious two bedroom flat is in popular King's Cross canal side development Ice Wharf with a 24 hour concierge and lift in the building. It has a large open plan kitchen, modern feel throughout and great views. Available unfurnished.

Ice Wharf is a short distance from King's Cross which is now a very popular destination in it's own right with its bars, restaurants and shop. It is of course the ultimate transport hub to get anywhere in London or Europe.

#### Features

Canal Side Development Concierge King's Cross Nearby Excellent Transport Links Open Plan Great Views