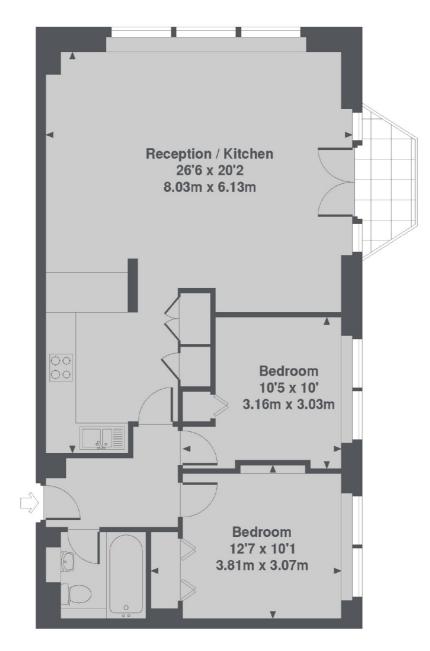

### New Wharf Road, London, N1

5th Floor

Ice Wharf, New Wharf Road, N1 Total Approx. Floor area 719 Sq. Ft. (66.8 Sq. M.)

Bloomsbury 55-56 Coram Street London WC1N 1HB Lettings 020 7833 4488 Energy Rating: E. We aim to make our particulars both accurate and reliable. However they are not guaranteed; nor do they form part of an offer or contract. If you require clarification on any points then please contact us, especially if you're traveling some distance to view. Please note that appliances and heating systems have not been tested and therefore no warranties can be given as to their good working order.