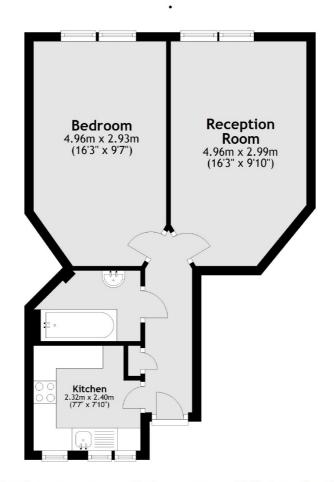

## Judd Street, WC1H

£525 Per week

A modern one bedroom apartment on the fourth floor of this well kept mansion building on Judd Street. It has a separate reception room, double bedroom, modern kitchen and contemporary bathroom. It is neutrally decorated with carpets throughout.

## Judd Street, London, WC1H

Total area: approx. 41.4 sq. metres (446.1 sq. feet)

Bloomsbury

WC1N 1HB

London

Lettings

55-56 Coram Street

020 7833 4488