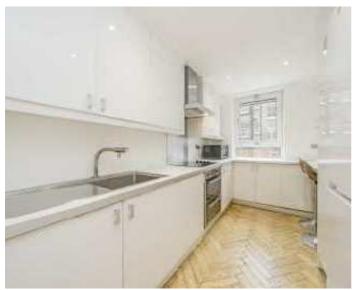

## Orde Hall Street, WC1N

A newly refurbished four double bedroom apartment with no reception on the first floor of this purpose built block with lift. There is a separate modern kitchen, shower room and separate WC. The rent is inclusive of Hot water, heating and Wi-fi. The building is safe, secure and quiet, despite central location.