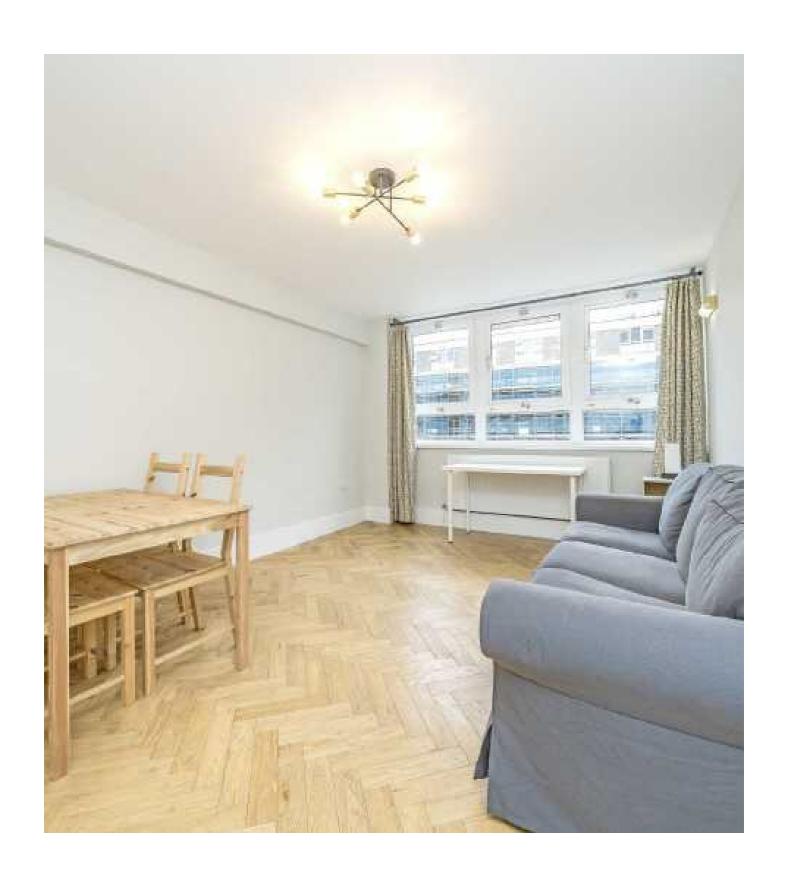

## Orde Hall Street, WC1N

A newly refurbished four double bedroom apartment with no reception on the first floor of this purpose built block with lift. There is a separate modern kitchen, shower room and separate WC. The rent is inclusive of Hot water, heating and Wi-fi. The building is safe, secure and quiet, despite central location.

## **Features**

Four Double Bedrooms Newly Refurbished Lift Access Additional WC Ideal For Sharers Wood Flooring Throughout