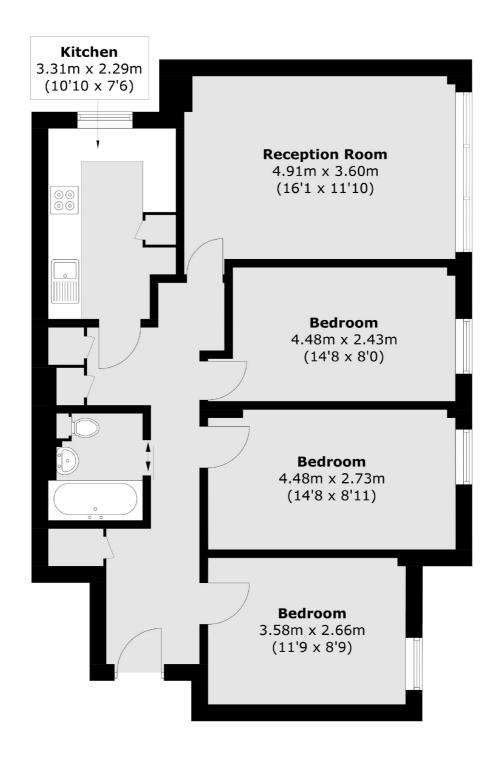

## Orde Hall Street, London, WC1N

Total area (approx.): 75.3 sq. m (810.5 sq. ft)

Bloomsbury

WC1N 1HB

London

Lettings

55-56 Coram Street

020 7833 4488