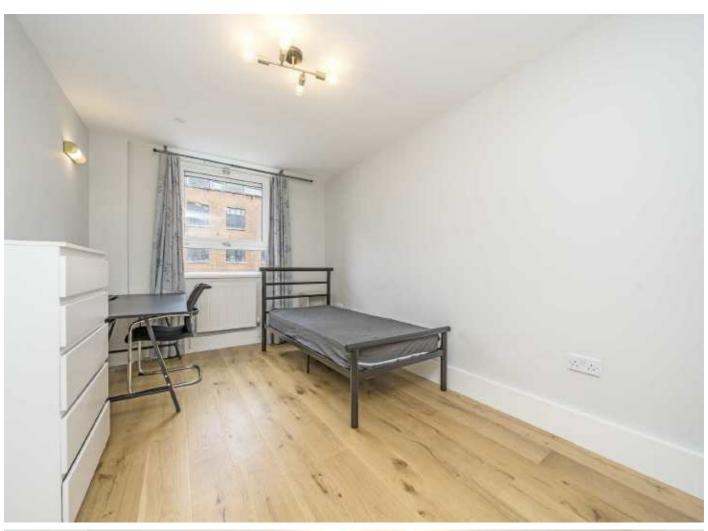

## Orde Hall Street, WC1N

A newly refurbished four double bedroom apartment with no reception on the first floor of this purpose built block with lift. There is a separate modern kitchen, shower room and separate WC. The rent is inclusive of Hot water, heating and Wi-fi. The building is safe, secure and quiet, despite central location.

## **Features**

Four Double Bedrooms Newly Refurbished Lift Access Additional WC Ideal For Sharers Wood Flooring Throughout