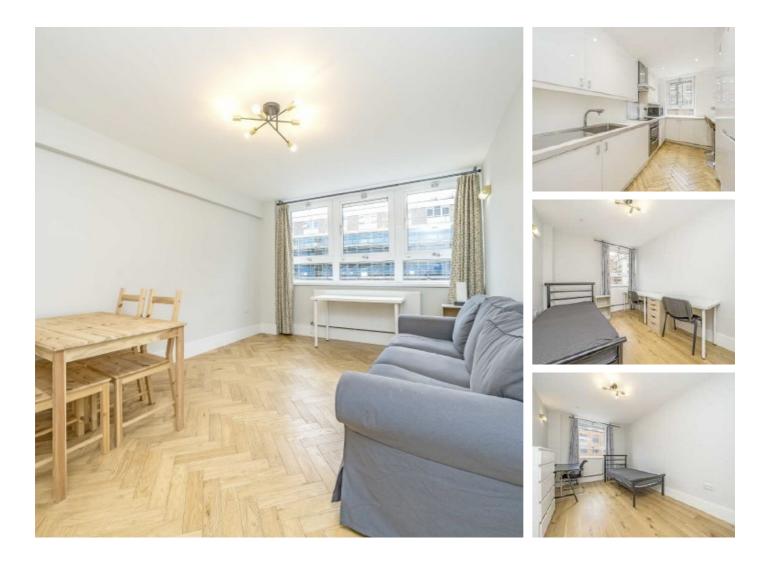

# Orde Hall Street, WC1N £1,200 Per week

A newly refurbished four double bedroom apartment with no reception on the first floor of this purpose built block with lift. There is a separate modern kitchen, shower room and separate WC.

#### Features

Four Double Bedrooms Newly Refurbished Lift Access Additional WC Ideal For Sharers Wood Flooring Throughout