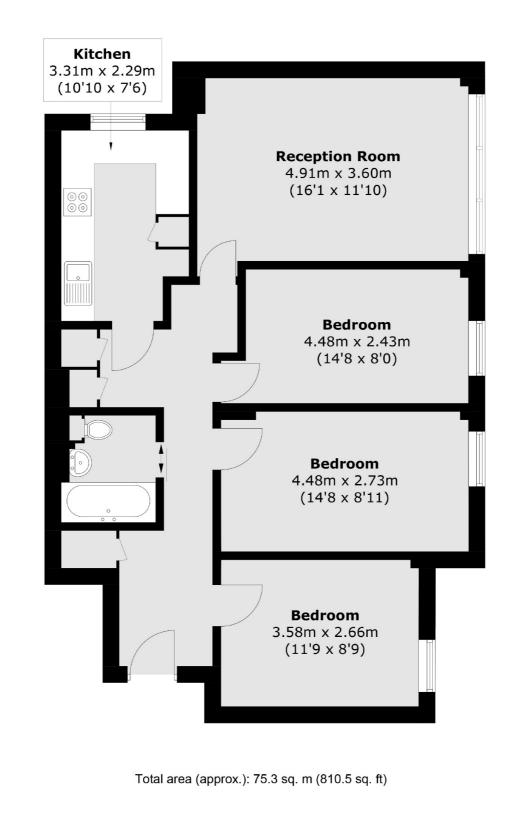

# Orde Hall Street, WC1N £1,200 Per week

A newly refurbished four double bedroom apartment with no reception on the first floor of this purpose built block with lift. There is a separate modern kitchen, shower room and separate WC.

#### Features

Four Double Bedrooms Newly Refurbished Lift Access Additional WC Ideal For Sharers Wood Flooring Throughout