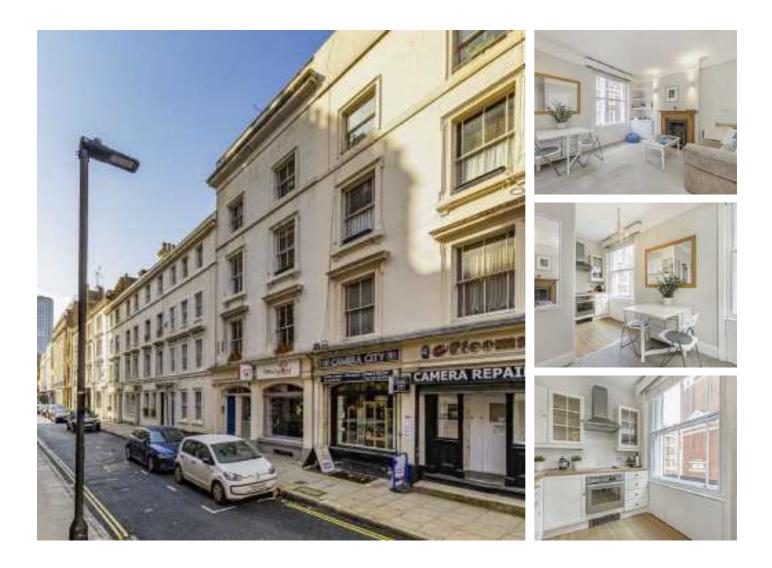

# Little Russell Street, WC1A £600 Per week

A well presented one bedroom apartment on the second floor of a charming Georgian building. The apartment has a spacious, open plan reception with modern kitchen, double bedroom with fitted storage and contemporary bathroom.

Little Russell Street is located between Tottenham Court Road and Holborn underground stations, nearby you have Bedford and Bloomsbury squares, The British Museum and Covent Garden.

### Features

One Bedroom Second Floor Modern Kitchen Great Natural Light Quiet Street Central Location