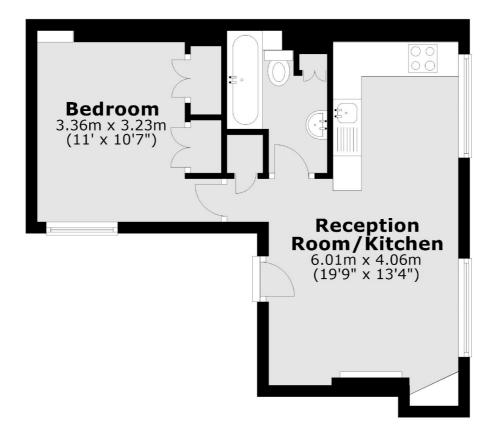

### Little Russell Street, London, WC1A

Total area: approx. 34.7 sq. metres (373.5 sq. feet)

Bloomsbury 55-56 Coram Street London WC1N 1HB Lettings 020 7833 4488 Energy Rating: E. We aim to make our particulars both accurate and reliable. However they are not guaranteed; nor do they form part of an offer or contract. If you require clarification on any points then please contact us, especially if you're traveling some distance to view. Please note that appliances and heating systems have not been tested and therefore no warranties can be given as to their good working order.