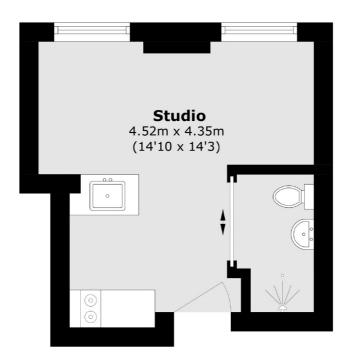

## **Dexters**









## Judd Street, WC1H £300,000

A well presented studio apartment in the heart of Bloomsbury. The property is in excellent condition throughout and would make an ideal London base or 'Buy to Let' investment.

Albany House is situated on Judd Street, Russell Square, Kings Cross and St Pancras International stations are all close by, as well as The Brunswick Centre with its array of shops and restaurants.

## **Features**

Studio Apartment Fitness Suite Close To Transport Excellent Amenities Day Porter No Onward Chain

## Judd Street, London, WC1H



Total area (approx.): 17.8 sq. m (191.5 sq. ft)