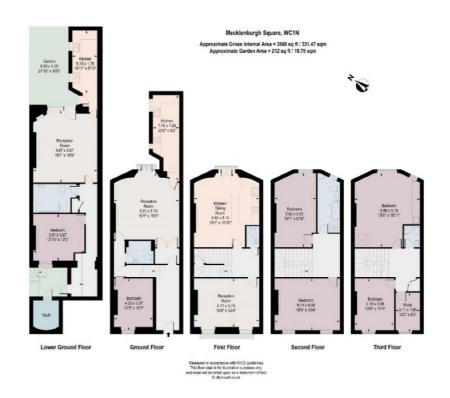

## Mecklenburgh Square, WC1N

This exceptional five-story townhouse is currently arranged as three separate apartments, offering a unique investment opportunity or the potential to create a stunning single-family residence (subject to planning permission). Rich in period charm, the property features soaring ceilings, large sash windows, and elegant architectural details that showcase picturesque views over the prestigious, residents-only Mecklenburgh Square, a tranquil green oasis reserved exclusively for those fortunate enough to call this area home.

The lower ground floor is accessed via a private staircase and comprises a spacious one-bedroom apartment with direct access to a charming rear courtyard garden, an ideal retreat for outdoor relaxation. On the ground floor, the impressive front door opens into a grand hallway leading to a well-proportioned one-bedroom apartment. Ascend the elegant staircase from the ground floor to the upper maisonette, arranged as a versatile four-bedroom residence with a study, perfect for modern living. This remarkable property presents endless possibilities in a prime location, blending historic elegance with the potential for luxurious contemporary living.