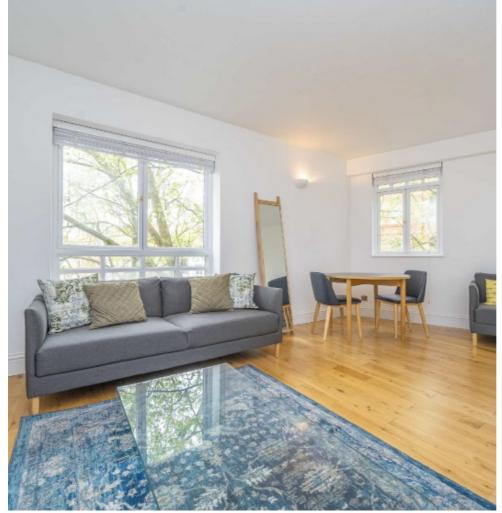

## Rosebery Court, EC1R £645,000

A well appointed two bedrooms home located on the third floor with lift access. The property has a bright dual aspect windows living room, a separate kitchen with built in appliances. Rosebery Court is a secure block with a day porter.

## **Features**

Two Bedrooms
Dual Aspect Windows
Lift Access
Communal Garden
Excellent Transport
No Onward Chain