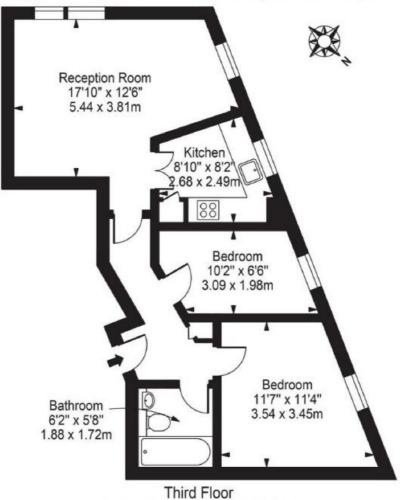

## Rosebery Court, London, EC1R

Rosebury Court, EC1R 5HP Approx. Gross Internal Area 576 Sq Ft - 53.47 Sq M

For Illustration Purposes Only - Not To Scale

This floor plan should be used as a general outline for guidance only and does not constitute in whole or in part an offer or contract.

Any intending purchaser or lessee should satisfy themselves by inspection, searches, enquiries and full survey as to the correctness of each statement.

Any areas, measurements or distances quoted are approximate and should not be used to value a property or be the basis of any sale or let.